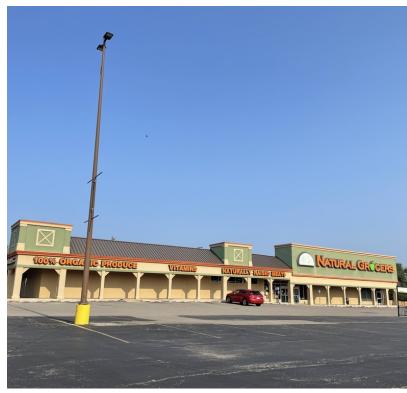

#### **Building Area**

| Dunun                | ig Alea               |        |        |  |
|----------------------|-----------------------|--------|--------|--|
| North                | Building              |        |        |  |
| 10                   | Natural Grocers       | 4,841  | SF     |  |
| 11                   | Natural Grocers       | 3,752  | SF     |  |
| 12                   | Natural Grocers       | 4,234  | SF     |  |
| 13                   | Natural Grocers       | 4,220  | SF     |  |
| Total North Building |                       | 17,047 | SF     |  |
| South                | Building              |        |        |  |
| 1                    | AVAILABLE             | 2,500  | SF     |  |
| 2                    | Beau's Beauty & Nails | 2,500  | SF     |  |
| 3                    | AVAILABLE             | 2,500  | SF     |  |
| 4                    | Check Into Cash       | 2,500  | SF     |  |
| 5                    | Bernina Sewing Center | 5,000  | SF     |  |
| 6                    | The Savage Quilter    | 4,000  | SF     |  |
| 7                    | Rocket color          | 4,000  | SF     |  |
| 8                    | AVAILABLE             | 5,000  | SF     |  |
| 9                    | AVAILABLE             | 2,434  | SF     |  |
| 10                   | Davita                | 7,766  | SF     |  |
| Total South Building |                       | 38,200 | SF     |  |
| Total I              | Building Area         | 56,247 | SF     |  |
| Land Area            |                       |        |        |  |
| North Area           |                       | 1.4382 | Acres  |  |
| South                | Area                  | 2.1035 | Acres  |  |
| Total Land Area      |                       | 3.54   | Acres  |  |
| Parking              |                       |        |        |  |
| Total F              | Provided              | 238    | Spaces |  |