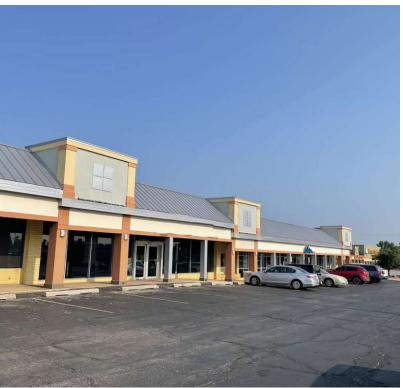

#### PROPERTY DESCRIPTION

Great access with approximately 25,000 cars daily on the busy artery, May Avenue. Located between NW 63rd & Wilshire Blvd, this retail corridor serves all parts of north Oklahoma City. Local, regional and national retailers surround this property and the visibility and access is excellent.

#### **OFFERING SUMMARY**

| Lease Rate:              | \$11.00 SF/yr (NNN) |
|--------------------------|---------------------|
| NNN Charge:              | \$3.27 PSF          |
| Available SF:            | 2,434 - 5,000 SF    |
|                          |                     |
| Lot Size:                | 3.54 Acres          |
| 2 - Building Total Size: | 56,247 SF           |
| North Building:          | 17,047 SF           |
| South Building:          | 38,200 SF           |
| Market North             |                     |
|                          |                     |
| N May Ave - Traffic:     | 25,633              |
| N May Ave - Traffic:     | 25,874              |