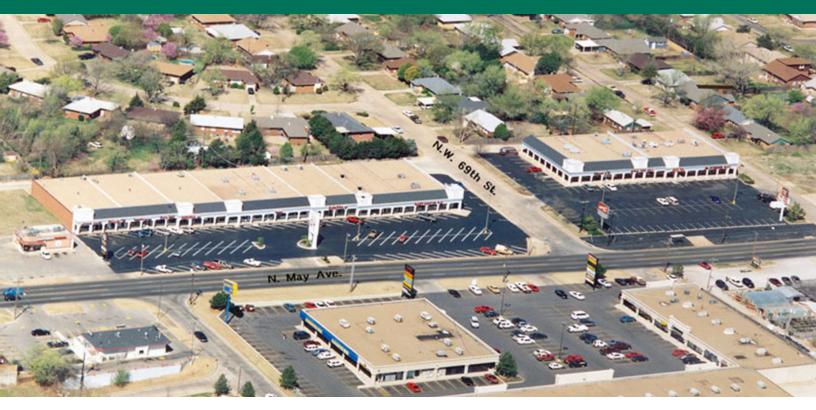

#### PROPERTY DESCRIPTION

Great access with approximately 25,000 cars daily on the busy artery, May Avenue. Located between NW 63rd & Wilshire Blvd, this retail corridor serves all parts of north Oklahoma City. Local, regional and national retailers surround this property and the visibility and access is excellent.

#### **OFFERING SUMMARY**

| Lease Rate:              | \$11.00 SF/yr (NNN) |
|--------------------------|---------------------|
| NNN Charge:              | \$3.27 PSF          |
| Available SF:            | 2,434 - 5,000 SF    |
|                          |                     |
| Lot Size:                | 3.54 Acres          |
| 2 - Building Total Size: | 56,247 SF           |
| North Building:          | 17,047 SF           |
| South Building:          | 38,200 SF           |
| Market North             |                     |
|                          |                     |
| N May Ave - Traffic:     | 25,633              |
| N May Ave - Traffic:     | 25,874              |

### Location

6807 - 7013 N May Avenue Oklahoma City, OK 73116