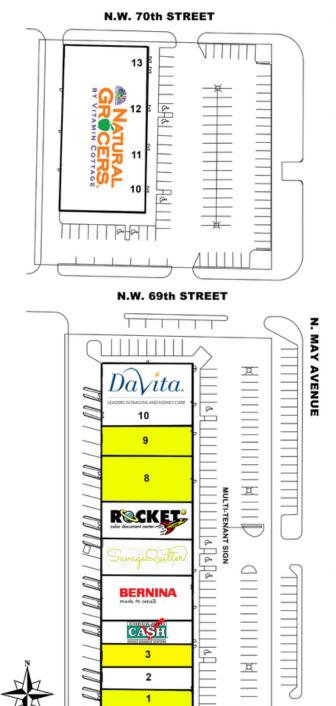

#### **Building Area**

| Dunun                | ig Alea               |        |        |  |
|----------------------|-----------------------|--------|--------|--|
| North                | Building              |        |        |  |
| 10                   | Natural Grocers       | 4,841  | SF     |  |
| 11                   | Natural Grocers       | 3,752  | SF     |  |
| 12                   | Natural Grocers       | 4,234  | SF     |  |
| 13                   | Natural Grocers       | 4,220  | SF     |  |
| Total North Building |                       | 17,047 | SF     |  |
| South                | Building              |        |        |  |
| 1                    | AVAILABLE             | 2,500  | SF     |  |
| 2                    | Beau's Beauty & Nails | 2,500  | SF     |  |
| 3                    | AVAILABLE             | 2,500  | SF     |  |
| 4                    | Check Into Cash       | 2,500  | SF     |  |
| 5                    | Bernina Sewing Center | 5,000  | SF     |  |
| 6                    | The Savage Quilter    | 4,000  | SF     |  |
| 7                    | Rocket color          | 4,000  | SF     |  |
| 8                    | AVAILABLE             | 5,000  | SF     |  |
| 9                    | AVAILABLE             | 2,434  | SF     |  |
| 10                   | Davita                | 7,766  | SF     |  |
| Total South Building |                       | 38,200 | SF     |  |
| Total I              | Building Area         | 56,247 | SF     |  |
| Land Area            |                       |        |        |  |
| North Area           |                       | 1.4382 | Acres  |  |
| South                | Area                  | 2.1035 | Acres  |  |
| Total Land Area      |                       | 3.54   | Acres  |  |
| Parking              |                       |        |        |  |
| Total F              | Provided              | 238    | Spaces |  |