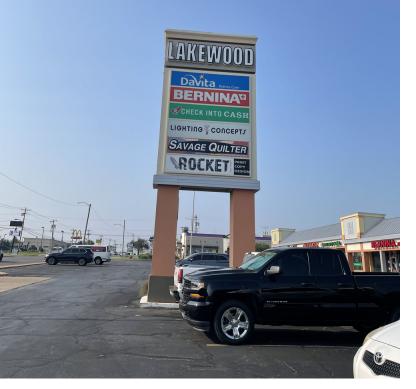

#### **Building Area**

| Dunun                | ig Alea               |        |        |  |
|----------------------|-----------------------|--------|--------|--|
| North                | Building              |        |        |  |
| 10                   | Natural Grocers       | 4,841  | SF     |  |
| 11                   | Natural Grocers       | 3,752  | SF     |  |
| 12                   | Natural Grocers       | 4,234  | SF     |  |
| 13                   | Natural Grocers       | 4,220  | SF     |  |
| Total North Building |                       | 17,047 | SF     |  |
| South                | Building              |        |        |  |
| 1                    | AVAILABLE             | 2,500  | SF     |  |
| 2                    | Beau's Beauty & Nails | 2,500  | SF     |  |
| 3                    | AVAILABLE             | 2,500  | SF     |  |
| 4                    | Check Into Cash       | 2,500  | SF     |  |
| 5                    | Bernina Sewing Center | 5,000  | SF     |  |
| 6                    | The Savage Quilter    | 4,000  | SF     |  |
| 7                    | Rocket color          | 4,000  | SF     |  |
| 8                    | AVAILABLE             | 5,000  | SF     |  |
| 9                    | AVAILABLE             | 2,434  | SF     |  |
| 10                   | Davita                | 7,766  | SF     |  |
| Total South Building |                       | 38,200 | SF     |  |
| Total I              | Building Area         | 56,247 | SF     |  |
| Land Area            |                       |        |        |  |
| North Area           |                       | 1.4382 | Acres  |  |
| South                | Area                  | 2.1035 | Acres  |  |
| Total Land Area      |                       | 3.54   | Acres  |  |
| Parking              |                       |        |        |  |
| Total F              | Provided              | 238    | Spaces |  |