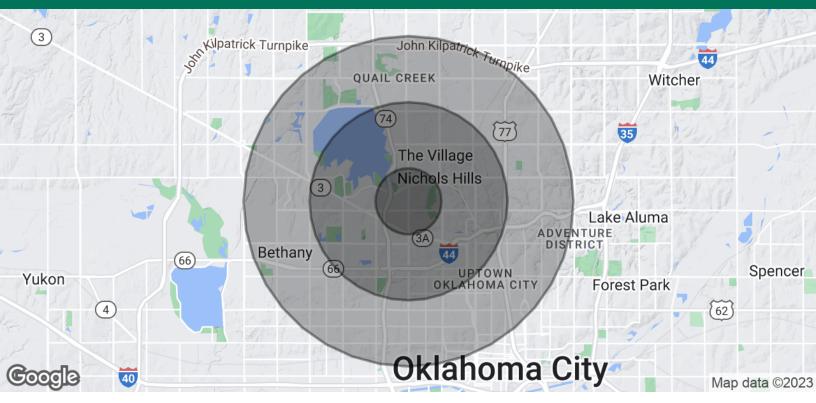

## LAKEWOOD SHOPPING CENTER

6807 - 7013 N MAY AVE OKC, OK 73116

FOR

LEASE

| POPULATION                              | 1 MILE                 | 3 MILES               | 5 MILES                |
|-----------------------------------------|------------------------|-----------------------|------------------------|
| Total Population                        | 9,080                  | 82,755                | 242,326                |
| Average Age                             | 43.1                   | 38.2                  | 35.6                   |
| Average Age (Male)                      | 39.5                   | 35.8                  | 34.4                   |
| Average Age (Female)                    | 46.1                   | 39.9                  | 36.6                   |
|                                         |                        |                       |                        |
| HOUSEHOLDS & INCOME                     | 1 MILE                 | 3 MILES               | 5 MILES                |
| HOUSEHOLDS & INCOME<br>Total Households | <b>1 MILE</b><br>4,711 | <b>3 MILES</b> 38,306 | <b>5 MILES</b> 105,931 |
|                                         |                        |                       |                        |
| Total Households                        | 4,711                  | 38,306                | 105,931                |

\* Demographic data derived from 2020 ACS - US Census

3022023

The information contained herein is from sources deemed reliable. No representation is made to the accuracy herein. Photos herein are the property of their respective owners, and use of them without express written consent of the owner is prohibited.