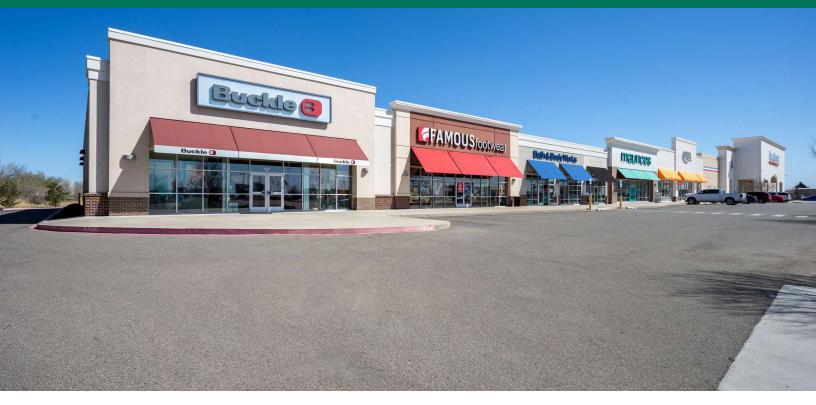

#### PROPERTY DESCRIPTION

Located in Enid's highest-performing retail corridor, this 1,600 SF space at Land Run Town Center is an ideal fit for boutique retail, salon/beauty concepts, service providers, or fast-casual dining. Join national retailers like Academy Sports, Ulta, Buckle, Famous Footwear, and Bath & Body Works in a high-traffic shopping destination.