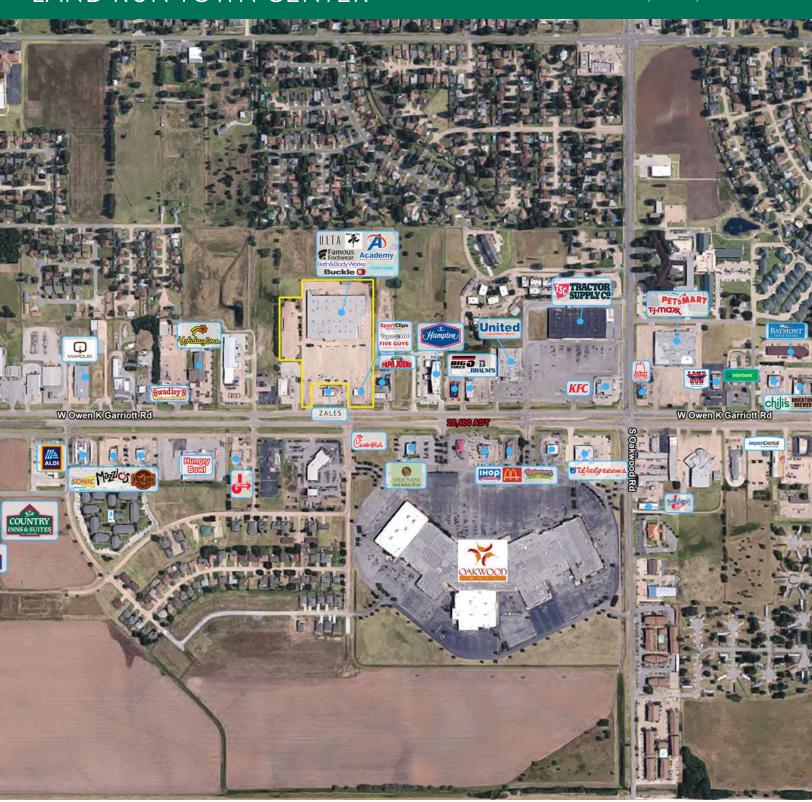

#### PROPERTY DESCRIPTION

Located in Enid's highest-performing retail corridor, this 1,600 SF space at Land Run Town Center is an ideal fit for boutique retail, salon/beauty concepts, service providers, or fast-casual dining. Join national retailers like Academy Sports, Ulta, Buckle, Famous Footwear, and Bath & Body Works in a high-traffic shopping destination.

#### PROPERTY HIGHLIGHTS

- 1,600 SF available now
- \$22.00/NNN
- Anchored by National Retailers
- Daily traffic counts of 20,000 + VPD
- Ideal for food, retail, medical or service uses
- Monument and building signage available