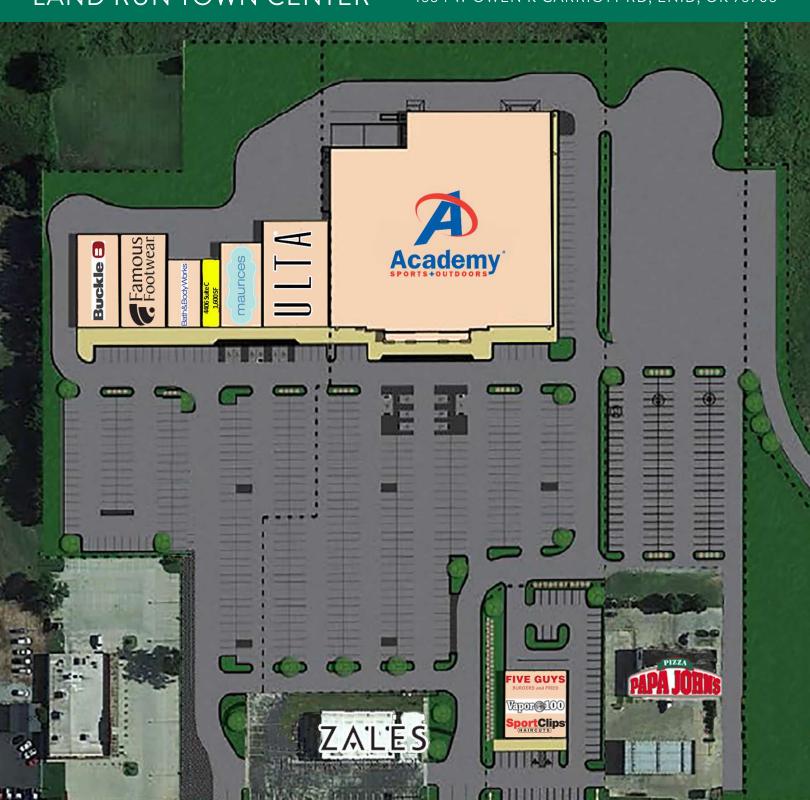

#### PROPERTY DESCRIPTION

Located in Enid's highest-performing retail corridor, this 1,600 SF space at Land Run Town Center is an ideal fit for boutique retail, salon/beauty concepts, service providers, or fast-casual dining. Join national retailers like Academy Sports, Ulta, Buckle, Famous Footwear, and Bath & Body Works in a high-traffic shopping destination.

#### PROPERTY HIGHLIGHTS

- 1,600 SF available now
- \$22.00/NNN
- Anchored by National Retailers
- Daily traffic counts of 20,000 + VPD
- Ideal for food, retail, medical or service uses
- Monument and building signage available

#### OFFERING SUMMARY

4406 Suite C

| Lease Rate:      |            | \$22.00 SF/yr (NNN) |
|------------------|------------|---------------------|
| Number of Units: |            | 10                  |
| Available SF:    |            | 1,600 SF            |
| Lot Size:        |            | 11.26 Acres         |
| Building Size:   |            | 37,309 SF           |
| SPACES           | LEASE RATE | SPACE SIZE          |