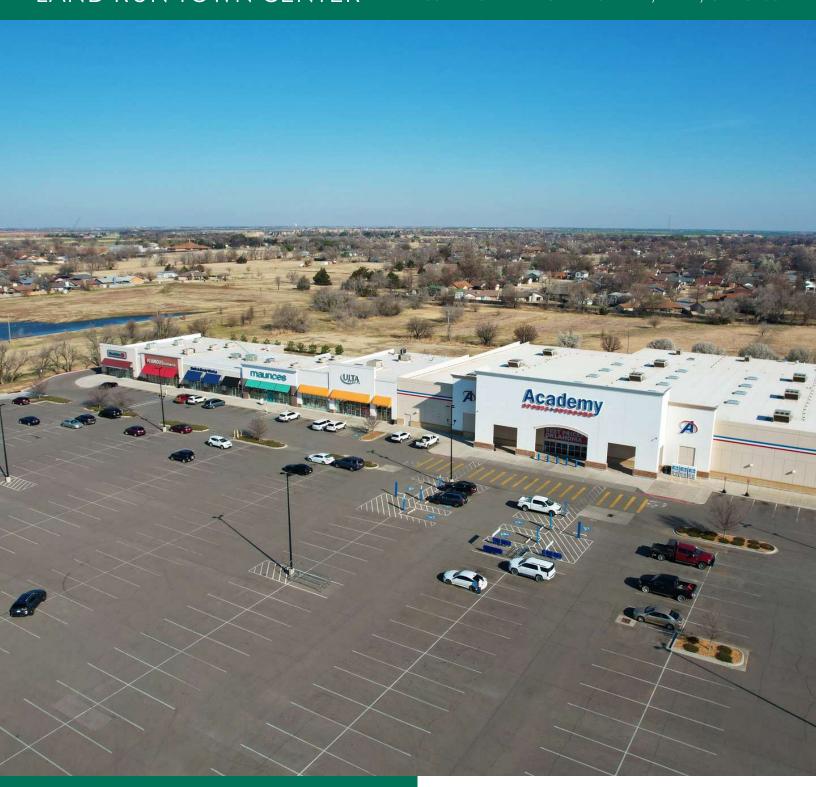

#### PROPERTY DESCRIPTION

Located in Enid's highest-performing retail corridor, this 1,600 SF space at Land Run Town Center is an ideal fit for boutique retail, salon/beauty concepts, service providers, or fast-casual dining. Join national retailers like Academy Sports, Ulta, Buckle, Famous Footwear, and Bath & Body Works in a high-traffic shopping destination.

#### PROPERTY HIGHLIGHTS

- 1,600 SF available now
- \$22.00/NNN
- Anchored by National Retailers
- Daily traffic counts of 20,000 + VPD
- Ideal for food, retail, medical or service uses
- Monument and building signage available