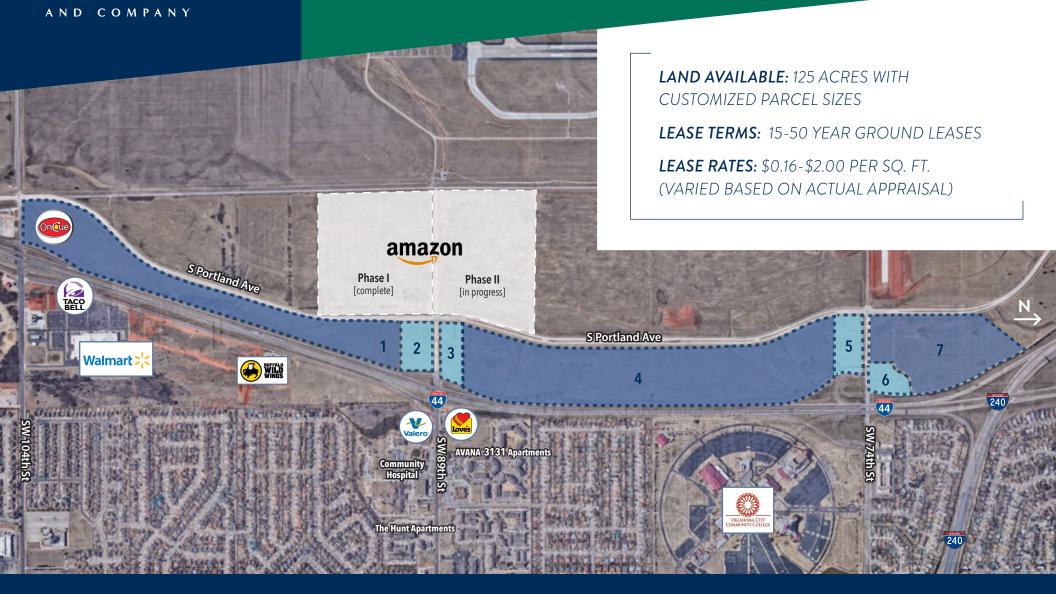

#### **PROPERTY HIGHLIGHTS**

- 1,000 ACRE DEVELOPMENT SITE
- 125 ACRES OF RETAIL DEVELOPMENT
- EXCELLENT VISIBILITY
- BIG BOX PARCELS & PAD SITES
- UTILITIES ADJACENT TO SITE
- INCENTIVES AVAILABLE

**GIRMA MOANING, Retail Specialist** (405) 239–1244 / gmoaning@priceedwards.com www.priceedwards.com

## LARIAT LANDING

Development Map & Lease Terms

The Retail Development Area at Lariat Landing covers 125 acres from WRWA east to I-44 and SW 54 south to SW 104.

Great interstate visibility and the recent opening of the Amazon Fulfillment Center make this an ideal area for retail spaces, hotels and office space.