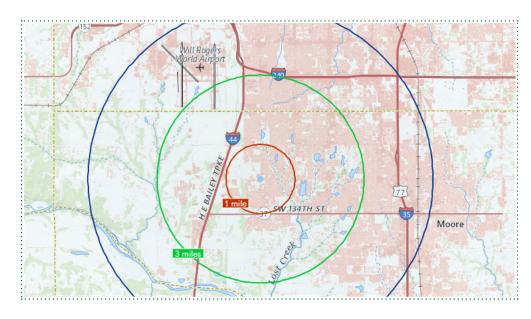

### Development Area Demographics

DEMOGRAPHICS - 1 & 3 MILE RADIUS - PER 2010 CENSUS

**Total Population** 59.770 9.480

3 Mile 1 Mile

# of Persons per HH 3.0

Total Households 3,388 23,567 1 Mile 3 Mile

Male Population 48%

Median Age 44.9

**Total Housing Units** 2.046 17.015 1 Mile 3 Mile

Female Population 52%

Median Home Value \$140,996

Average HH Income \$129,801 \$87,319 1 Mile 3 Mile