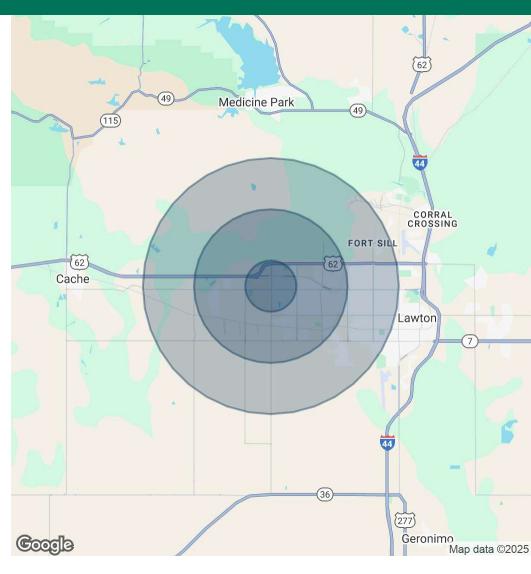

#### NWQ OF CACHE RD & NW 82ND ST, LAWTON, OK 73505

| POPULATION           | 1 MILE    | 3 MILES   | 5 MILES   |
|----------------------|-----------|-----------|-----------|
| Total Population     | 5,933     | 31,063    | 62,463    |
| Average Age          | 43        | 39        | 38        |
| Average Age (Male)   | 41        | 38        | 37        |
| Average Age (Female) | 44        | 40        | 39        |
|                      |           |           |           |
| HOUSEHOLDS & INCOME  | 1 MILE    | 3 MILES   | 5 MILES   |
| Total Households     | 2,530     | 12,831    | 25,059    |
| # of Persons per HH  | 2.3       | 2.4       | 2.5       |
| Average HH Income    | \$98,619  | \$79,929  | \$68,764  |
| Average House Value  | \$232,271 | \$201,969 | \$176,087 |
|                      | 0510005   |           |           |

Demographics data derived from AlphaMap

05132025