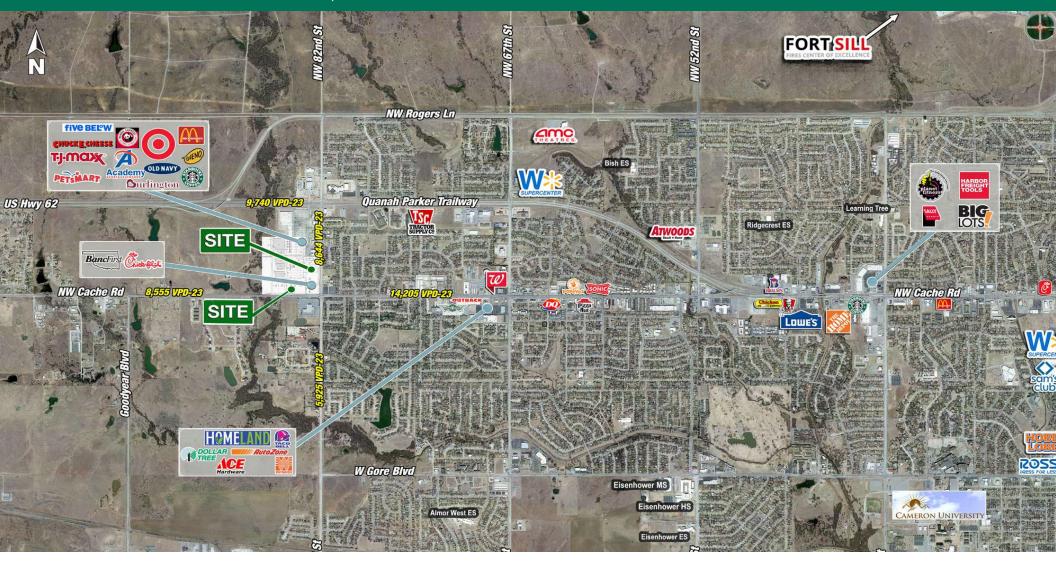

Outparcel 5 - 1.52 Acre retail paid is available, facing NW Cache Rd. Located next to Chick-Fil-A.

Lawton is home to Fort Sill military base; home to more than 53,000 people, (military and civilian combined).

#### **TRAFFIC COUNTS**

| NW 82nd St  | 8,644  | VPD-2023 |
|-------------|--------|----------|
| NW Cache Rd | 14,205 | VPD-2023 |

460

brundel@priceedwards.com 0: 405.990.5337 C: 405.990.5337 eernst@priceedwards.com