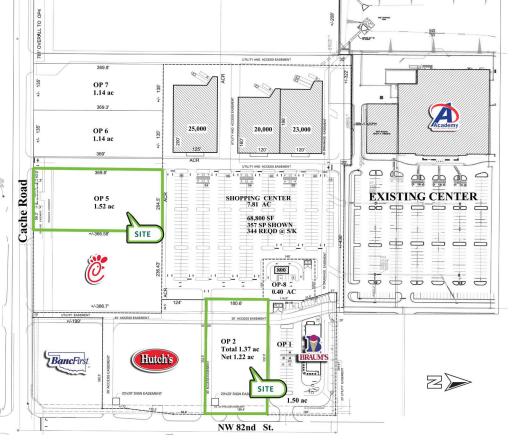

#### NWQ OF CACHE RD & NW 82ND ST, LAWTON, OK 73505

Outparcel 2 - 1.22 Acre retail pad is available, facing NW 82nd St. Located between Braum's and Hutch's, making for the perfect location for a full-service site-down restaurant or QSR in the thriving market of Lawton, Ok.

Outparcel 5 - 1.52 Acre retail paid is available, facing NW Cache Rd. Located next to Chick-Fil-A.

Lawton is home to Fort Sill military base; home to more than 53,000 people, (military and civilian combined).

Outparcel 2 - 1.22 acres - Sales price \$975,000 - ground Lease - \$75,000 Outparcel 5 - 1.52 acres - Sales price \$1,150,000 - ground Lease - \$85,000

#### OFFERING SUMMARY

| Sale Price:      | \$975,000 - \$1,150,000                   |
|------------------|-------------------------------------------|
| Lease Rate:      | \$75,000.00 - 85,000.00 per year (Ground) |
| Available acres: | 1.22 - 1.52 Acres                         |
| Lot Size:        | 2.74 Acres                                |