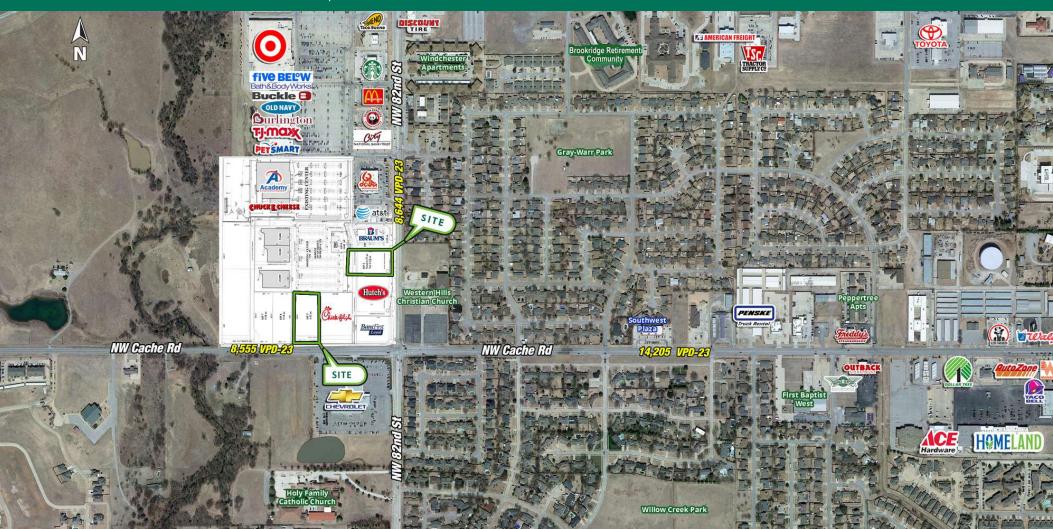

#### NWQ OF CACHE RD & NW 82ND ST, LAWTON, OK 73505

Outparcel 2 - 1.22 Acre retail pad is available, facing NW 82nd St. Located between Braum's and Hutch's, making for the perfect location for a full-service site-down restaurant or QSR in the thriving market of Lawton, Ok.

Outparcel 5 - 1.52 Acre retail paid is available, facing NW Cache Rd. Located next to Chick-Fil-A.

Lawton is home to Fort Sill military base; home to more than 53,000 people, (military and civilian combined).

#### **TRAFFIC COUNTS**

| NW 82nd St  | 8,644  | VPD-2023 |
|-------------|--------|----------|
| NW Cache Rd | 14,205 | VPD-2023 |

460

brundel@priceedwards.com 0: 405.990.5337 C: 405.990.5337 eernst@priceedwards.com