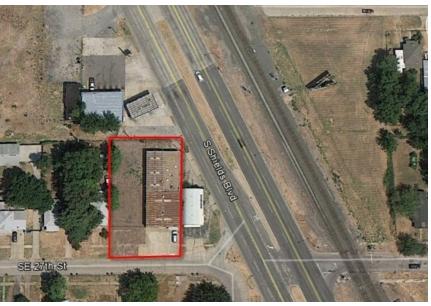

# **Industrial Warehouse for Lease**

35 SE 27th Street Oklahoma City, OK 73129

#### COMMENTS

 $5,\!232\,\text{SF}$  warehouse with .1607 acres of fenced yard for lease. Property has great visibility to S Shields Blvd.

## TRAFFIC COUNTS (per ACOG)

15,000+ on S. Shields in 2015