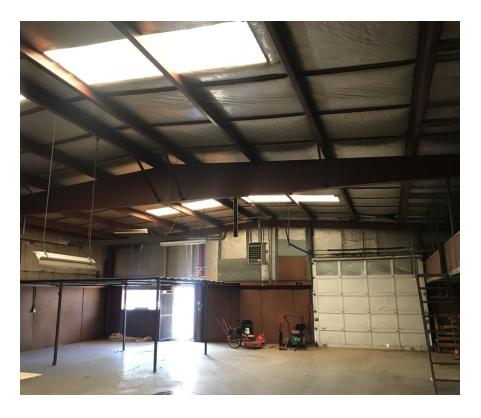

## INDUSTRIAL SPACE NOW AVAILABLE

Available SF: 5,232 SF

**Lease Rate:** \$1,800 per month (NNN)

**Lot Size:** 0.32 Acres

**Building Size:** 5,232 SF

Grade Level Doors:

Ceiling Height: 15.0 FT

Year Built: 1965

#### COMMENTS

 $5,\!232\,\text{SF}$  warehouse with .1607 acres of fenced yard for lease. Property has great visibility to S Shields Blvd.