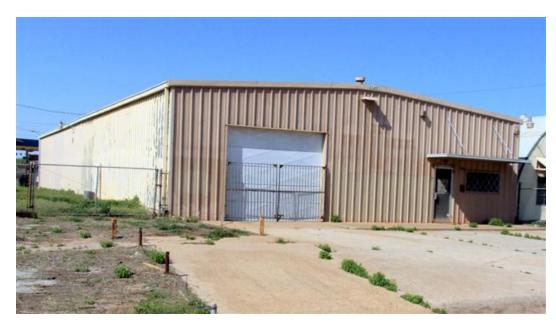

#### COMMENTS

 $5,\!232\,\text{SF}$  warehouse with .1607 acres of fenced yard for lease. Property has great visibility to S Shields Blvd.