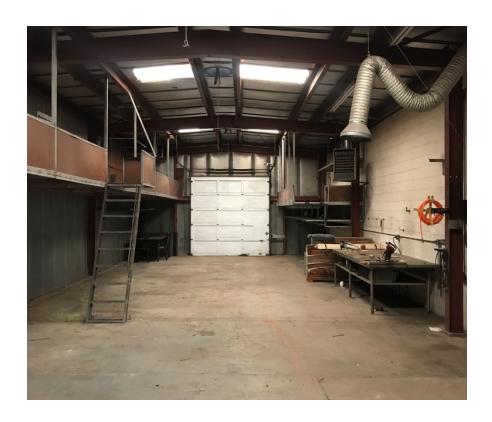

## INDUSTRIAL SPACE NOW AVAILABLE

Available SF: 5,232 SF

**Lease Rate:** \$1,800 per month (NNN)

**Lot Size:** 0.32 Acres

**Building Size:** 5,232 SF

Grade Level Doors:

Ceiling Height: 15.0 FT

Year Built: 1965

#### COMMENTS

 $5,\!232\,\text{SF}$  warehouse with .1607 acres of fenced yard for lease. Property has great visibility to S Shields Blvd.