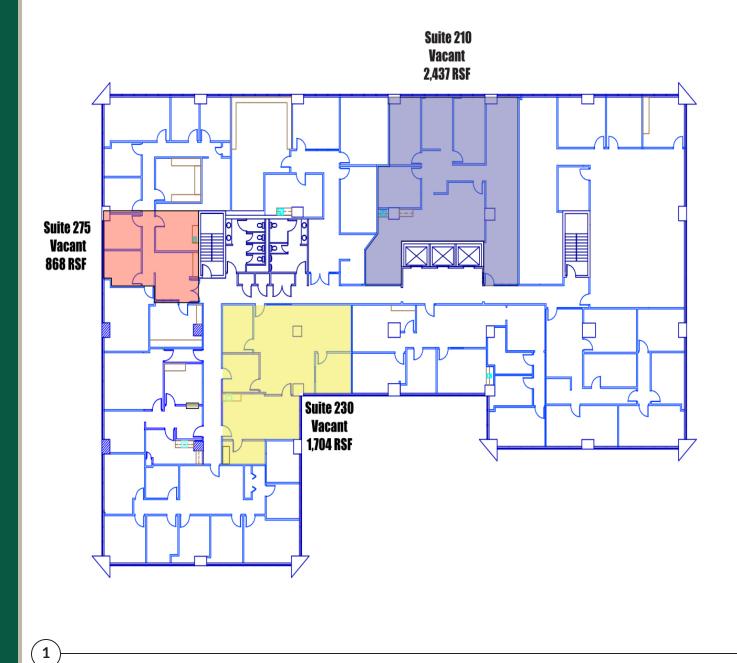

## FLOOR PLAN: 2ND FLOOR

For more information please contact:

### **TRE DUPUY**

tdupuy@priceedwards.com 405.843.7474

#### **CRAIG TUCKER**

## AVAILABLE SPACES

| SUITE     | TENANT    | SIZE (SF) | LEASE TYPE   | LEASE RATE    |
|-----------|-----------|-----------|--------------|---------------|
| Suite 101 | Available | 1,438 SF  | Full Service | \$17.50 SF/yr |
| Suite 102 | Available | 2,369 SF  | Full Service | \$17.50 SF/yr |
| Suite 275 | Available | 868 SF    | Full Service | \$17.50 SF/yr |
| Suite 210 | Available | 2,437 SF  | Full Service | \$17.50 SF/yr |
| Suite 230 | Available | 1,704 SF  | Full Service | \$17.50 SF/yr |