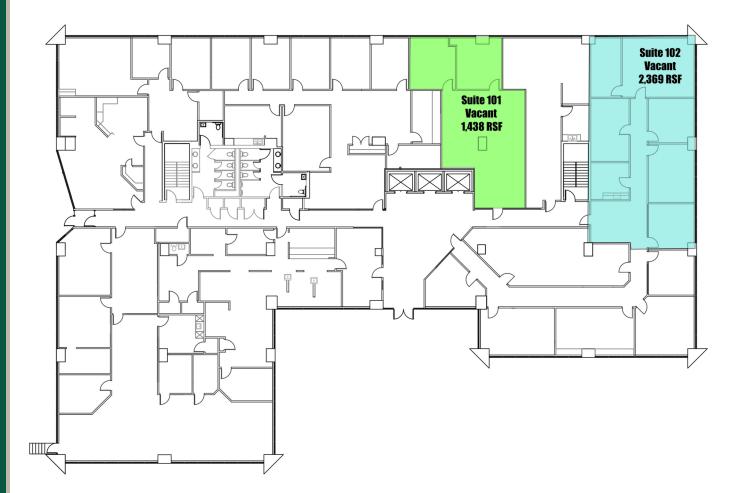

## AVAILABLE SPACES

| SUITE     | TENANT    | SIZE (SF) | LEASE TYPE   | LEASE RATE    |
|-----------|-----------|-----------|--------------|---------------|
| Suite 101 | Available | 1,438 SF  | Full Service | \$17.50 SF/yr |
| Suite 102 | Available | 2,369 SF  | Full Service | \$17.50 SF/yr |
| Suite 275 | Available | 868 SF    | Full Service | \$17.50 SF/yr |
| Suite 210 | Available | 2,437 SF  | Full Service | \$17.50 SF/yr |
| Suite 230 | Available | 1,704 SF  | Full Service | \$17.50 SF/yr |

## FLOOR PLAN: 1ST FLOOR

For more information please contact:

tdupuy@priceedwards.com 405.843.7474

1

**TRE DUPUY** 