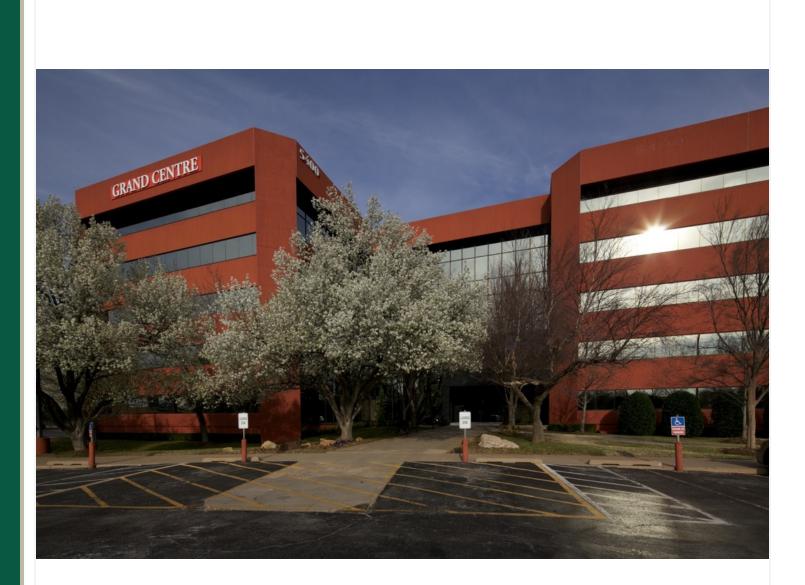

## GRAND CENTRE

For more information please contact:

# LEASE SUMMARY

| OFFERING SUMMARY |                | PROPERTY HIGHLIGHTS                                                              |  |  |
|------------------|----------------|----------------------------------------------------------------------------------|--|--|
| Available SF:    | 868 - 2,437 SF | • Excellent access to NW Expressway, I-44 and Lake Hefner Parkway                |  |  |
|                  |                | Superb visibility from Lake Hefner Parkway                                       |  |  |
| Lease Rate:      | \$17.50/RSF    | After hours secured access including 24 hour video surveillance                  |  |  |
|                  |                | Many suites have a view of Lake Stella directly south of the property            |  |  |
|                  |                | Ample parking available including a limited amount of covered spaces             |  |  |
| Year Built:      | 1983           | Floor layout allows flexibility in planning for individual offices or open areas |  |  |
|                  |                | • Floor size provides maximum efficiency for small to large space                |  |  |
|                  |                | requirements                                                                     |  |  |
| Building Size:   | 101,217 SF     |                                                                                  |  |  |
|                  |                |                                                                                  |  |  |
| Submarket:       | Northwest      |                                                                                  |  |  |