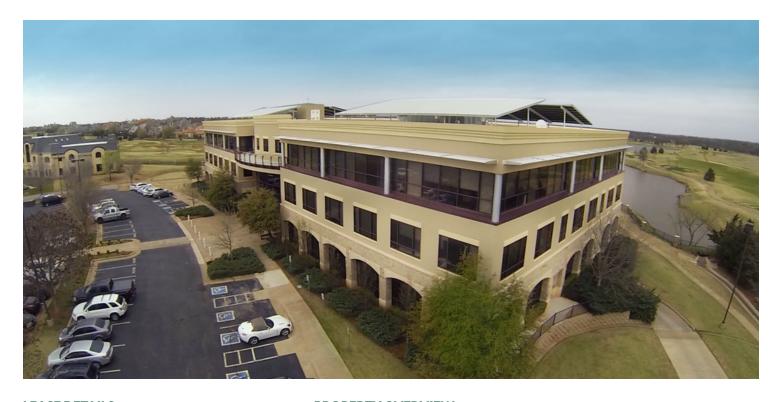

### **PROPERTY OVERVIEW**

4801 Gaillardia is designed to complement the Normandy style of the adjacent Gaillardia Country Club. The lower portions of the building are clad in natural stone. The use of full-height glass and punched windows give the exterior a multi-dimensional presence. The interior is highlighted by a two-story atrium lobby featuring granite floors and walls clad in travertine and dark natural woods which repeat in the upper floor elevator lobbies. The building avails the tenant with views of the golf course on three of its four sides.

Golf Course views

Market: Memorial Corridor