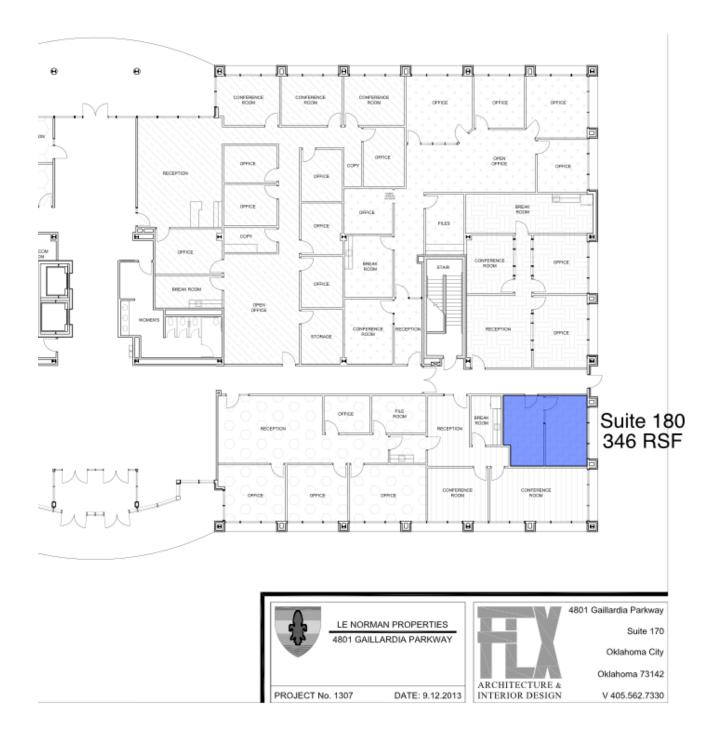

#### **CRAIG TUCKER**

Available Spaces

| SUITE     | TENANT    | SIZE (SF) | LEASE TYPE   | LEASE RATE    |
|-----------|-----------|-----------|--------------|---------------|
| Suite 180 | Available | 346 SF    | Full Service | \$24.00 SF/yr |
| Suite 250 | Available | 13,715 SF | Full Service | \$24.00 SF/yr |

TRE DUPUY

Office Specialist tdupuy@priceedwards.com 405.843.7474 210 Park Ave, Suite 700, Oklahoma City, OK 73102 priceedwards.com **CRAIG TUCKER** 

Floor Plans - Suites 150 & 160

#### TRE DUPUY

Office Specialist tdupuy@priceedwards.com 405.843.7474 210 Park Ave, Suite 700, Oklahoma City, OK 73102 priceedwards.com