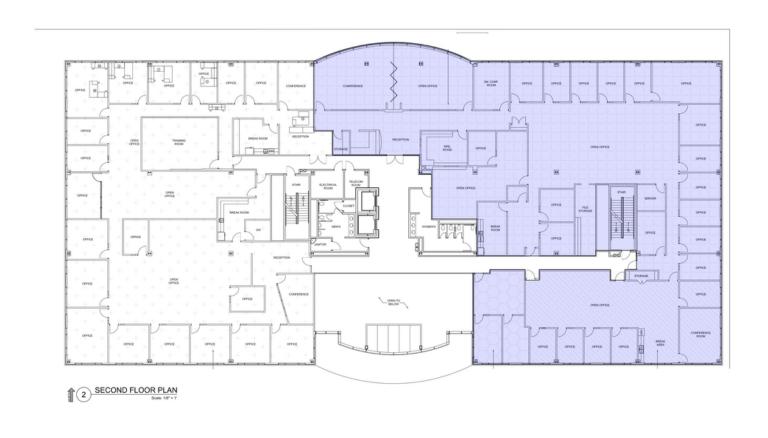

#### **CRAIG TUCKER**

Available Spaces

| SUITE     | TENANT    | SIZE (SF) | LEASE TYPE   | LEASE RATE    |
|-----------|-----------|-----------|--------------|---------------|
| Suite 180 | Available | 346 SF    | Full Service | \$24.00 SF/yr |
| Suite 250 | Available | 13,715 SF | Full Service | \$24.00 SF/yr |

#### **CRAIG TUCKER**

Floor Plan - Suite 250

#### TRE DUPUY

Office Specialist tdupuy@priceedwards.com 405.843.7474 210 Park Ave, Suite 700, Oklahoma City, OK 73102 priceedwards.com