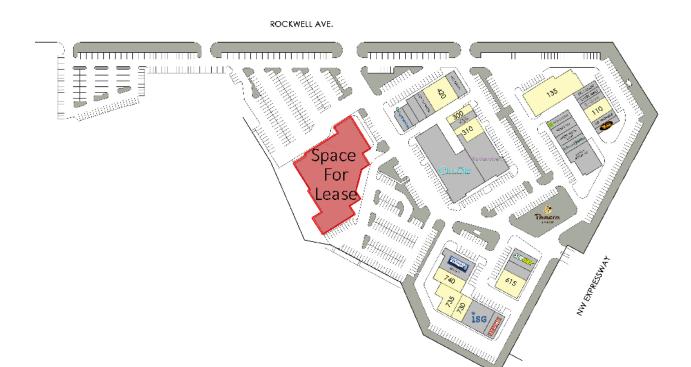

#### OFFICE SPACE NOW AVAILABLE

**Available SF:** +/-33,000 SF

Lease Rate: \$15.00/SF

Tenant pays utilities and janitorial

**Building Size:** 33,000 SF

Building Class:

#### PROPERTY OVERVIEW

- -Class B, stand-alone Office Building.
- -Up to 10 parking spaces per each 1,000SF.
- -Easily accessible from Kilpatrick Turnpike.
- -Other tenants include Panera Bread, Subway and many other speciality retailers.
- -All four corners of Rockwell and Northwest Expressway have a heavy concentration of restaurants.
- -ADA compliant.
- -Northwest Expressway marquee signage available.

#### **LOCATION OVERVIEW**

Located on the northwest corner of Rockwell Avenue and Northwest Expressway, Brixton Square Office Center is positioned B on Oklahoma City's most prominent business corridor. Easily accessible from Hefner Parkway and Northwest Expressway.