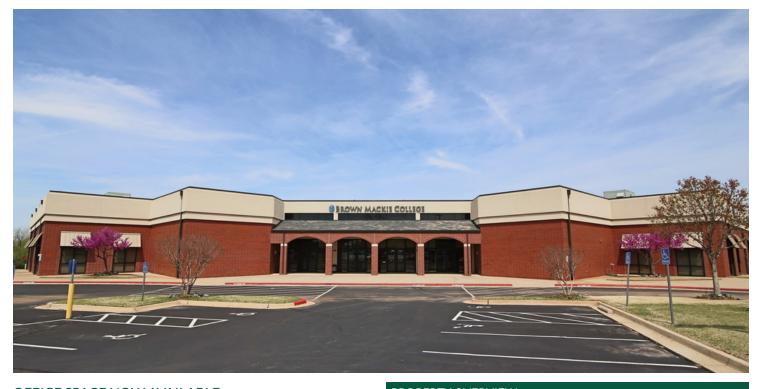

## BRIXTON SQUARE OFFICE CENTER

7101 Northwest Expressway Suite 800 Oklahoma City, OK 73132

#### OFFICE SPACE NOW AVAILABLE

**Available SF:** +/-33,000 SF

Lease Rate: \$15.00/SF

Tenant pays utilities and janitorial

**Building Size:** 33,000 SF

Building Class:

#### PROPERTY OVERVIEW

- -Class B, stand-alone Office Building.
- -Up to 10 parking spaces per each 1,000SF.
- -Easily accessible from Kilpatrick Turnpike.
- -Other tenants include Panera Bread, Subway and many other speciality retailers.
- -All four corners of Rockwell and Northwest Expressway have a heavy concentration of restaurants.
- -ADA compliant.
- -Northwest Expressway marquee signage available.