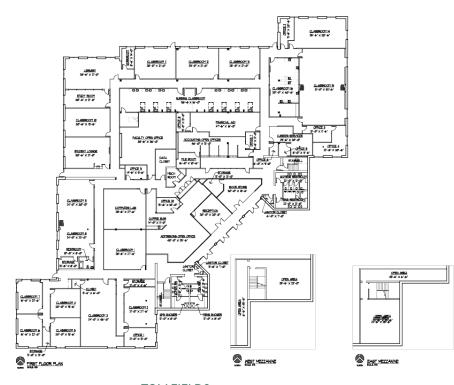

#### OFFICE SPACE NOW AVAILABLE

**Available SF:** +/-33,000 SF

Lease Rate: \$15.00/SF

Tenant pays utilities and janitorial

**Building Size:** 33,000 SF

Building Class:

#### PROPERTY OVERVIEW

- -Class B, stand-alone Office Building.
- -Up to 10 parking spaces per each 1,000SF.
- -Easily accessible from Kilpatrick Turnpike.
- -Other tenants include Panera Bread, Subway and many other speciality retailers.
- -All four corners of Rockwell and Northwest Expressway have a heavy concentration of restaurants.
- -ADA compliant.
- -Northwest Expressway marquee signage available.