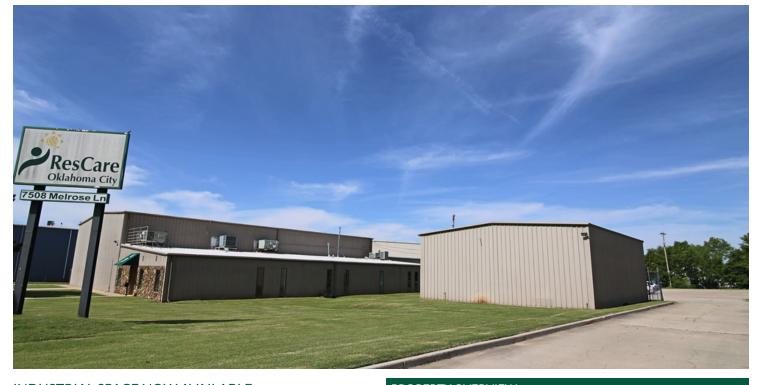

# INDUSTRIAL SPACE FOR LEASE

7508 Melrose Lane Oklahoma City, OK 73127

### INDUSTRIAL SPACE NOW AVAILABLE

Lease Rate \$6.00-\$7.50 NNN

Lot Size: +/- 2.65 Acres

Building Size: 26,088 SF

Additional Space SF +/-2,000 SF

## PROPERTY OVERVIEW

Industrial Space For Lease in West Oklahoma City. The site is easily accessible from I-40, has ample on-site parking, large and spacious facilities, and an additional shop space at approximately 2,000 SF. The Industrial Site is fully fenced in and the paved parking area can also serve as fenced in storage.