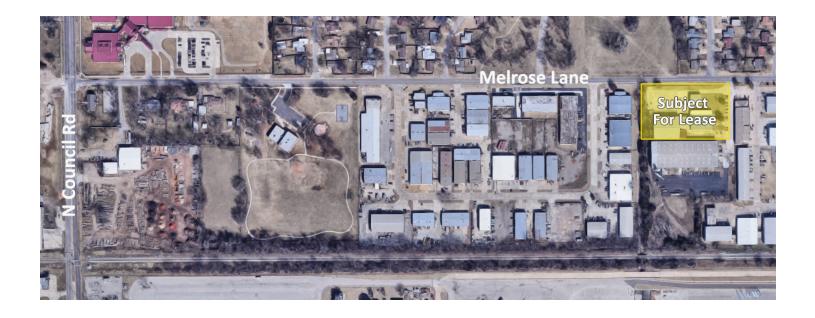

## LOCATION OVERVIEW

Located directly north of I-40 between N Rockwell and N Council Road. This three building Industrial Site is situated on the south side of Melrose Lane.