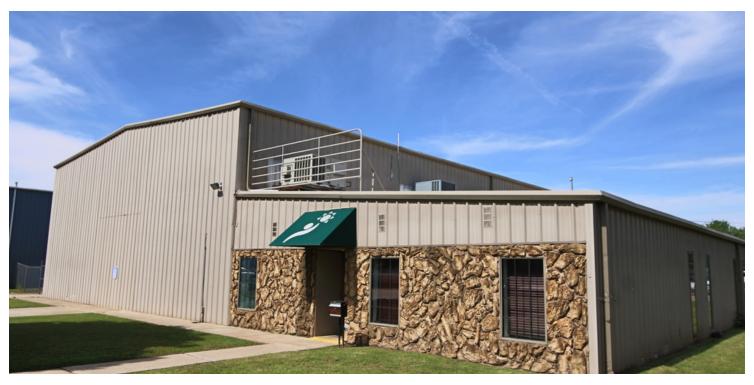

## PROPERTY OVERVIEW

Industrial Space For Lease in West Oklahoma City. The site is easily accessible from I-40, has ample on-site parking, large and spacious facilities, and an additional shop space at approximately 2,000 SF. The Industrial Site is fully fenced in and the paved parking area can also serve as fenced in storage.

## LOCATION OVERVIEW

Located directly north of I-40 between N Rockwell and N Council Road. This three building Industrial Site is situated on the south side of Melrose Lane.