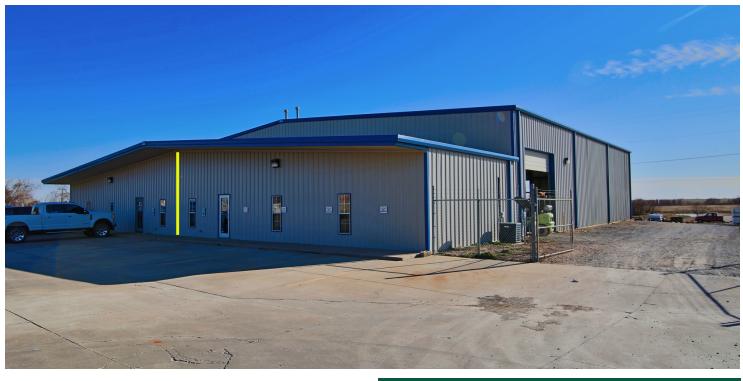

## **Industrial Building for Lease**

2512-A E Highway 66 El Reno, OK 73036

## PROPERTY OVERVIEW

Available SF: 6,000 SF (West side of building)

Office Space: +/- 1,664 SF, air conditioned, heated 4 offices, 2 reception areas, 2 restrooms

Site: 1 acre +/- site, fenced and gravel

yard, parking in front

Ceiling Height: 20' eave height

24'6" center height

I-2, Light Industrial (El Reno) Zoning:

Overhead doors: 2 - 16' x 14' overhead doors

1 - 14' x 14' overhead door

Metal construction with 4" reinforced batt insultation, 200 AMP, 3 \$3,500 per month (MG) Lease Rate: