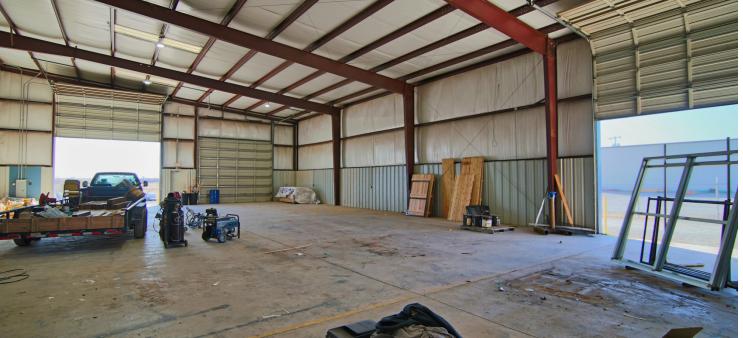

## PROPERTY OVERVIEW

Available SF: 6,000 SF (West side of building)

Office Space: +/- 1,664 SF, air conditioned, heated 4 offices, 2 reception areas, 2 restrooms

Site: 1 acre +/- site, fenced and gravel

yard, parking in front

Ceiling Height: 20' eave height

24'6" center height

I-2, Light Industrial (El Reno) Zoning:

Overhead doors: 2 - 16' x 14' overhead doors

1 - 14' x 14' overhead door

Metal construction with 4" reinforced batt insultation, 200 AMP, 3 \$3,500 per month (MG) Lease Rate:

phase electrical.

Floor: 5" with fibermesh

For more information please contact: