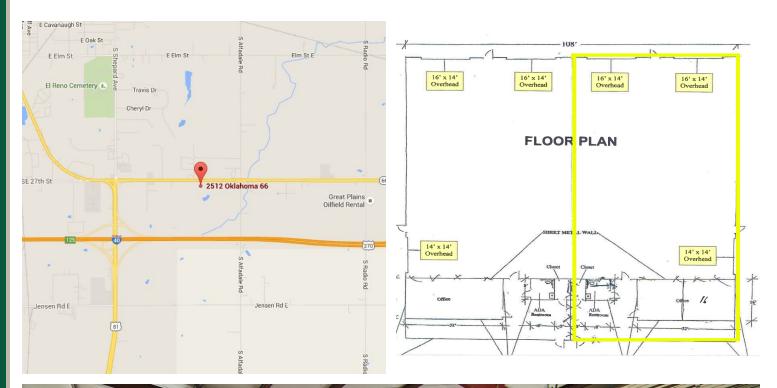

## PROPERTY OVERVIEW

Available SF: 6,000 SF (West side of building)

Office Space: +/- 1,664 SF, air conditioned, heated 4 offices, 2 reception areas, 2 restrooms

Site: 1 acre +/- site, fenced and gravel

yard, parking in front

Ceiling Height: 20' eave height

24'6" center height

I-2, Light Industrial (El Reno) Zoning:

Overhead doors: 2 - 16' x 14' overhead doors

1 - 14' x 14' overhead door

Metal construction with 4" reinforced batt insultation, 200 AMP, 3 \$3,500 per month (MG) Lease Rate: