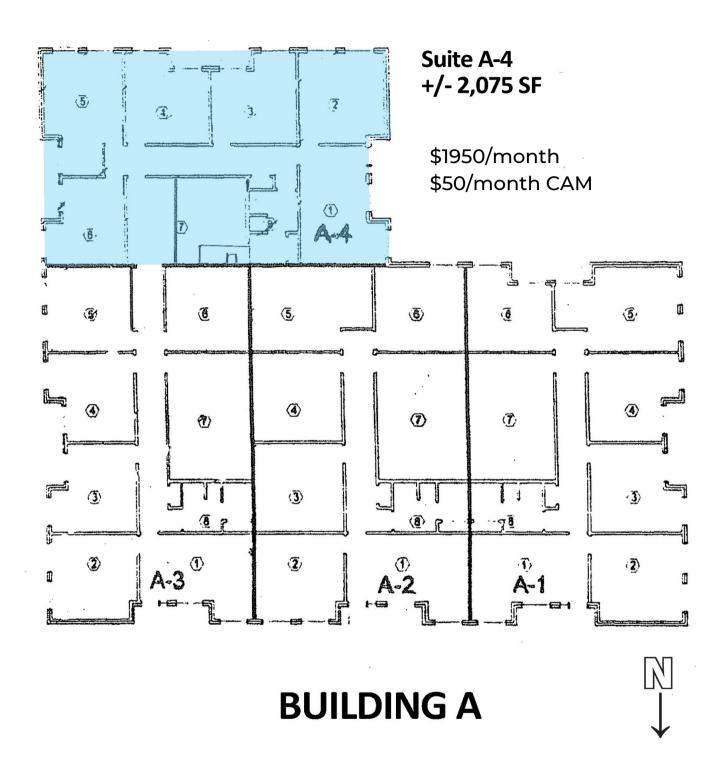

### OFFICE FOR LEASE - SUITE A-4 - BUILDING A

510 East Memorial Road, OKC, OK 73114

**LEASE OVERVIEW** 

Available SF: 2,075 SF

Lease Rate: Suite A-4: \$1,950 per month

Tenant pays utilities, janitorial + \$50 per month for common

area maintenance