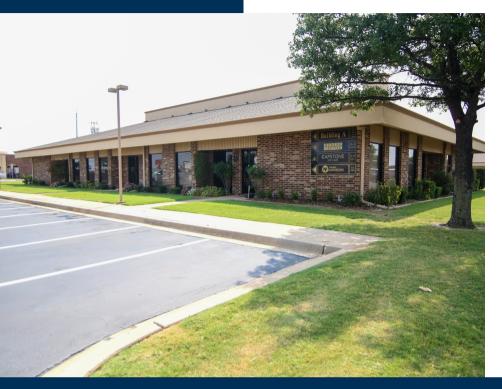

#### **PROPERTY OVERVIEW**

- Tenant pays utilities direct to provider plus tenants share water/sewer/trash
- This beautiful garden office property consists of 4 buildings totaling about 32,000 SF
- New Roofs
- · Abundant parking adjacent to the office
- Restaurants within walking distance
- Tenant controls heat & air conditioning