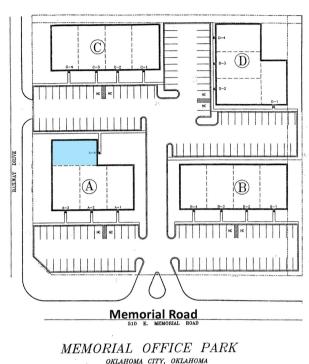

## MEMORIAL OFFICE PARK

#### **LOCATION OVERVIEW**

1/2 mile west of Broadway Extension