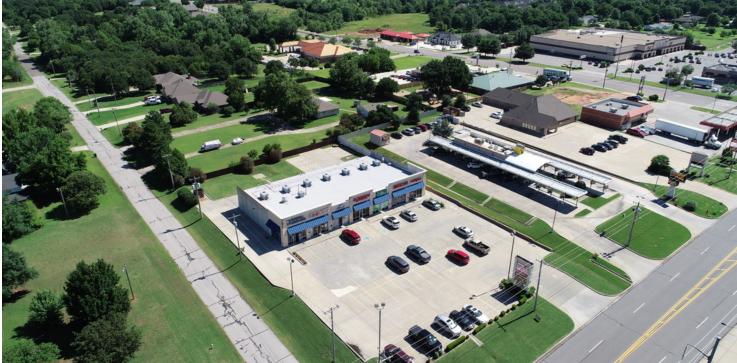

## LEGACY CENTER

9903 SE 15th St, Midwest City, OK 73130 (SE 15th & S Post Rd)

#### **PROPERTY OVERVIEW**

Legacy Center is located on SE 15th St, just west of S Post Rd. This property is located on a highly traveled corridor in a densely populated area, adjacent to the popular Sonic Drive-In.

Negotiable Lease Rate:

Suite D is located in the middle of the Center, offering strong visibility and access.

#### **PROPERTY HIGHLIGHTS**

1.23 Acres Lot Size:

- Ample parking with additional parking in the rear
- Co-tenancy offers excellent foot traffic
- Pylon signage is available

2008

Traffic - SE 15th St - east 12,906 VPD; west 12,892 VPD Traffic - Post Rd - north 11,268 VPD; south 12,335 VPD