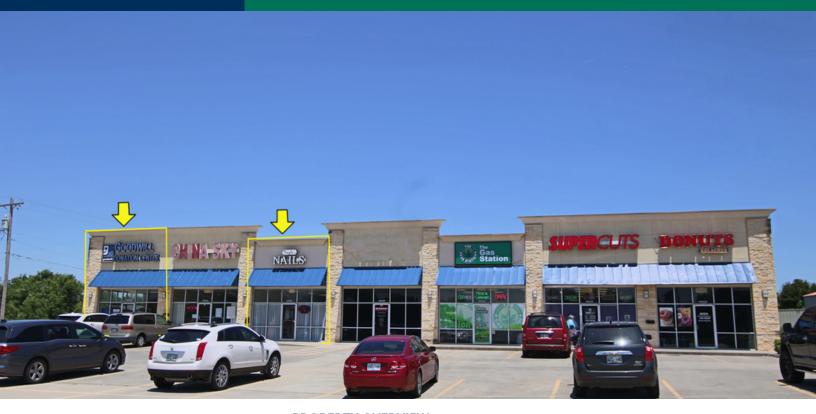

### **PROPERTY OVERVIEW**

Legacy Center is located on SE 15th St, just west of S Post Rd. This property is located on a highly traveled corridor in a densely populated area, adjacent to the popular Sonic Drive-In.

Suite A is an end cap space - offering strong visibility and access  $% \left( A_{i}\right) =A_{i}\left( A_{i}\right) =A_{i}\left( A_{i}\right)$ 

Suite C is an inline space - located between China Sky and the new Allstate Insurance