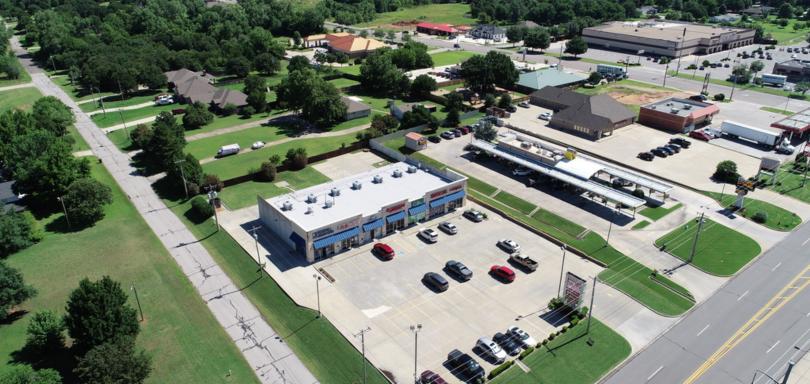

### **PROPERTY OVERVIEW**

Legacy Center is located on SE 15th St, just west of S Post Rd. This property is located on a highly traveled corridor in a densely populated area, adjacent to the popular Sonic Drive-In.