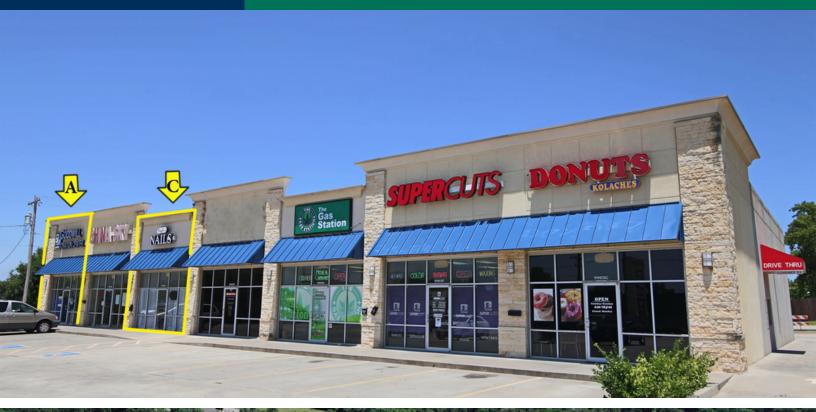

Suite A is an end cap space - offering strong visibility and access  $% \left( A_{i}\right) =A_{i}\left( A_{i}\right) =A_{i}\left( A_{i}\right)$ 

Suite C is an inline space - located between China Sky and the new Allstate Insurance