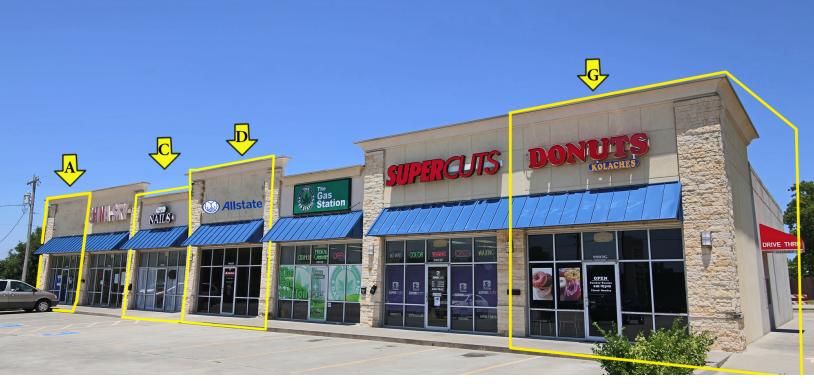

Suite A is endcap space - offering strong visibility and access

Suite C is inline space

Suite D is inline space

Suite G is endcap space with drive thru - turn key donut shop

| SPACES                | LEASE RATE    | SPACE SIZE |
|-----------------------|---------------|------------|
| 9903 SE 15th, Suite A | \$17.00 SF/yr | 1,300 SF   |
| 9903 SE 15th, Suite C | \$17.00 SF/yr | 1,300 SF   |
| 9903 SE 15th, Suite D | \$17.00 SF/yr | 1,300 SF   |
| 9903 SE 15th, Suite G | \$17.00 SF/yr | 1,300 SF   |