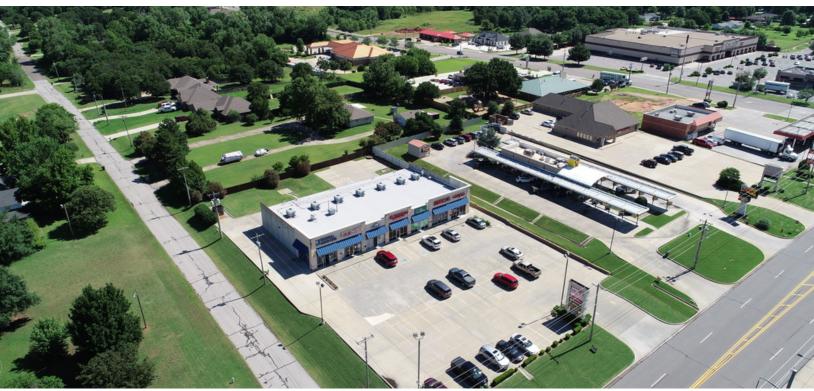

#### PROPERTY DESCRIPTION

Legacy Center is located on SE 15th St, just west of S Post Rd. This property is located on a highly traveled corridor in a densely populated area, adjacent to popular Sonic Drive-In.