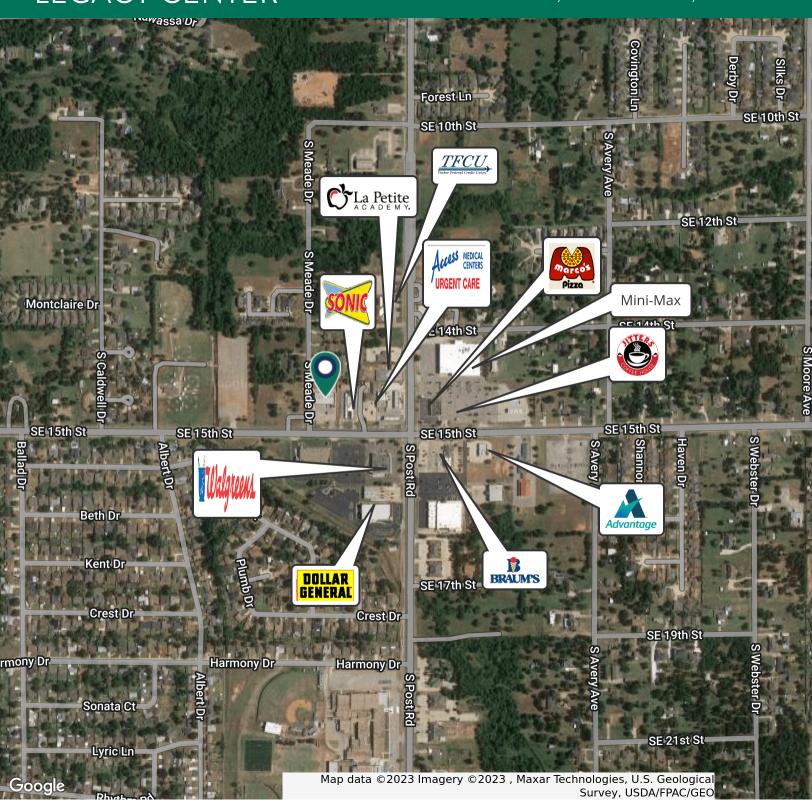

#### PROPERTY DESCRIPTION

Legacy Center is located on SE 15th St, just west of S Post Rd. This property is located on a highly traveled corridor in a densely populated area, adjacent to popular Sonic Drive-In.

#### PROPERTY HIGHLIGHTS

- · Ample parking with additional parking in the rear
- Co-tenancy offers excellent foot traffic
- Pylon signage is available