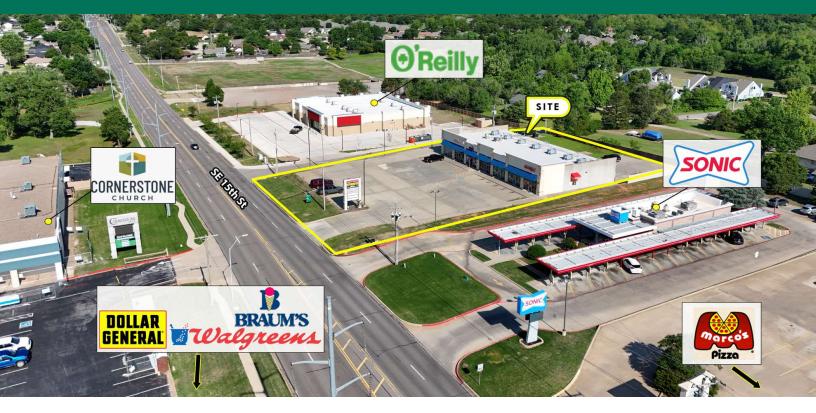

### TRAFFIC COUNT

| SE 15th | east   west   | 16,303   14,876 |
|---------|---------------|-----------------|
| Post Rd | north   south | 10,260   10,507 |