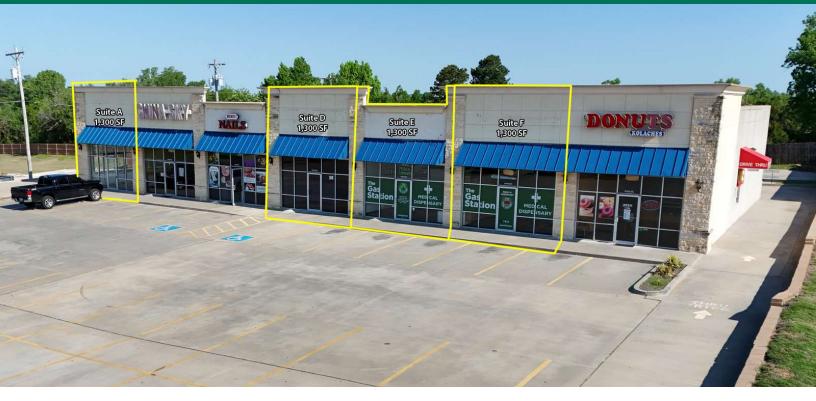

### OFFERING SUMMARY

| Lease Rate:    | \$17.00 SF/yr (NNN) |
|----------------|---------------------|
| Available SF:  | 4 - 1,300 SF Spaces |
| Lot Size:      | 1.23 Acres          |
| Building Size: | 9,100 SF            |

| SPACES                | LEASE RATE    | SPACE SIZE |
|-----------------------|---------------|------------|
| 9903 SE 15th, Suite A | \$17.00 SF/yr | 1,300 SF   |
| 9903 SE 15th, Suite D | \$17.00 SF/yr | 1,300 SF   |
| 9903 SE 15th, Suite E | \$17.00 SF/yr | 1,300 SF   |
| 9903 SE 15th, Suite F | \$17.00 SF/yr | 1,300 SF   |