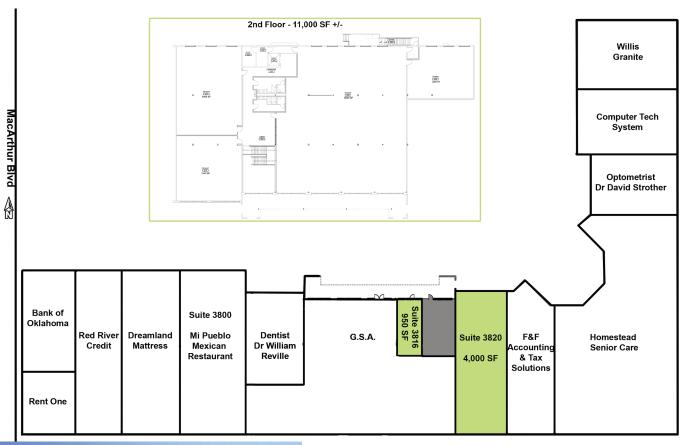

#### PROPERTY HIGHLIGHTS

Available SF - 950 SF - 11,000 SF

Building Size - 51,198 SF

Lease Rates - \$12.00 psf - \$15.00 psf

Cross streets: NW 39th Expwy & N MacArthur Blvd

Excellent visibility

Trade area neighbors include Family Dollar, Rent-A-Center, Ocean Dental, City Bites, CVS, Walgreens, McDonalds, and First Fidelity Bank. Southern Nazarene University and The Children's Center Rehabilitation Hospital are located less than a mile away.