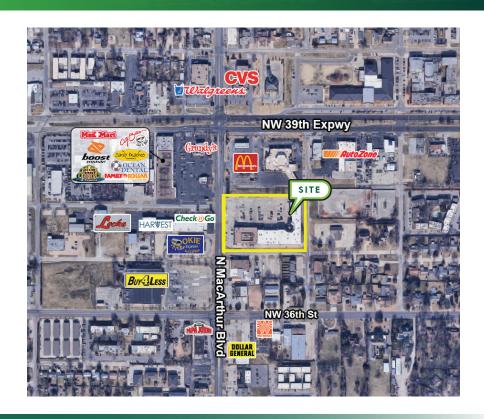

#### PROPERTY HIGHLIGHTS

Available SF - 950 SF - 11,000 SF

Building Size - 51,198 SF

Lease Rates - \$12.00 psf - \$15.00 psf

Cross streets: NW 39th Expwy & N MacArthur Blvd

Excellent visibility

Trade area neighbors include Family Dollar, Rent-A-Center, Ocean Dental, City Bites, CVS, Walgreens, McDonalds, and First Fidelity Bank. Southern Nazarene University and The Children's Center Rehabilitation Hospital are located less than a mile away.

## TRAFFIC COUNTS

| NW 39th Expy | East/West | 33,380 |
|--------------|-----------|--------|
| N MacArthur  | North     | 14,574 |
| N MacArthur  | South     | 19,667 |