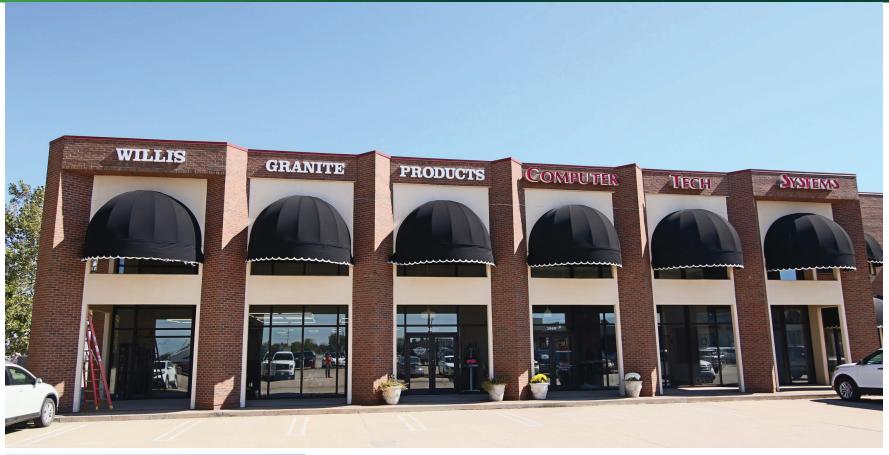

#### PROPERTY HIGHLIGHTS

Available SF - 950 SF - 11,000 SF

Building Size - 51,198 SF

Lease Rates - \$12.00 psf - \$15.00 psf

Cross streets: NW 39th Expwy & N MacArthur Blvd

Excellent visibility

Trade area neighbors include Family Dollar, Rent-A-Center, Ocean Dental, City Bites, CVS, Walgreens, McDonalds, and First Fidelity Bank. Southern Nazarene University and The Children's Center Rehabilitation Hospital are located less than a mile away.