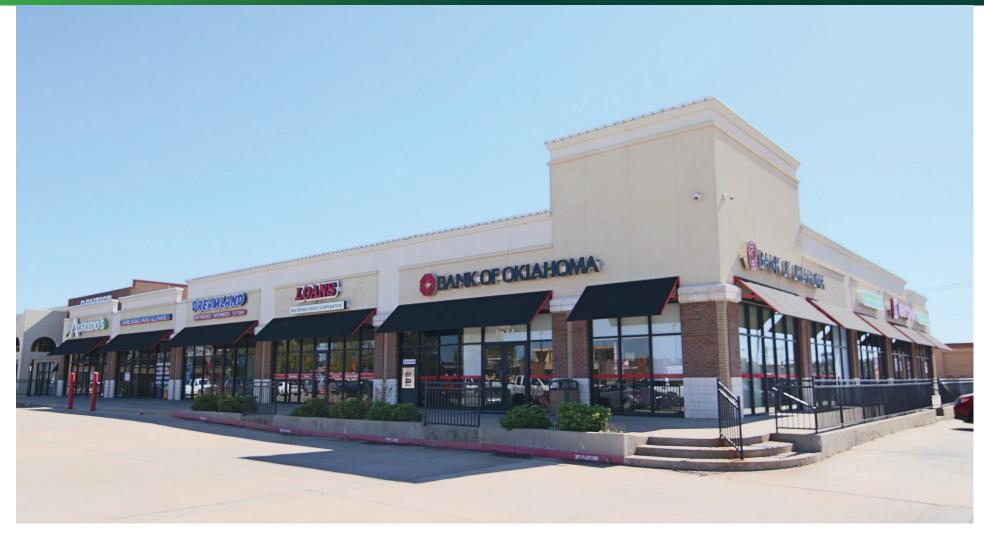

3800 N MACARTHUR BLVD, Warr Acres, OK 73122

# RETAIL SPACE NOW AVAILABLE FOR LEASE

- MacArthur Court is highly visible shopping center located at the intersection of NW 39th Expwy & N MacArthur Blvd.
- · One of the busiest intersections in NW Oklahoma City.
- · 2nd generation restaurant space available. Equipment included.

#### PROPERTY HIGHLIGHTS

Available SF - 950 SF - 11,000 SF

Building Size - 51,198 SF

Lease Rates - \$12.00 psf - \$15.00 psf

Cross streets: NW 39th Expwy & N MacArthur Blvd

Excellent visibility

Trade area neighbors include Family Dollar, Rent-A-Center, Ocean Dental, City Bites, CVS, Walgreens, McDonalds, and First Fidelity Bank. Southern Nazarene University and The Children's Center Rehabilitation Hospital are located less than a mile away.