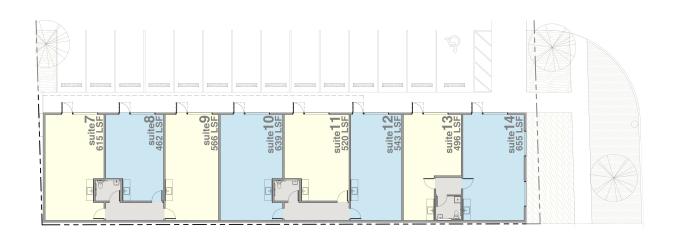

# LEASE TYPE MG | TOTAL SPACE 462-655 SF | LEASE TERM 12 MONTHS | LEASE RATE \$1,025-\$1,530 PER MONTH

| SUITE                | SIZE (SF) | LEASE TYPE     | LEASE RATE        |
|----------------------|-----------|----------------|-------------------|
| Make Ready, Suite 7  | 615 SF    | Modified Gross | \$1,350 per month |
| Make Ready, Suite 8  | 462 SF    | Modified Gross | \$1,025 per month |
| Make Ready, Suite 9  | 566 SF    | Modified Gross | \$1,250 per month |
| Make Ready, Suite 10 | 639 SF    | Modified Gross | \$1,400 per month |
| Make Ready, Suite 11 | 520 SF    | Modified Gross | \$1,150 per month |
| Make Ready, Suite 12 | 543 SF    | Modified Gross | \$1,200 per month |
| Make Ready, Suite 13 | 496 SF    | Modified Gross | \$1,100 per month |
| Make Ready, Suite 14 | 655 SF    | Modified Gross | \$1,530 per month |