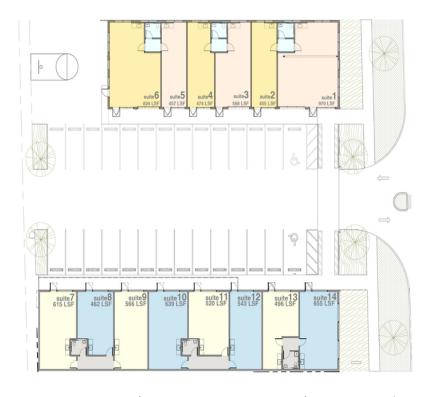

Phase 1 - West Building, Units 1 through 6 Phase 2 - East Building, Units 7 through 14

# Make Ready 1 & 2

220 NW 13th Street, Oklahoma City, OK 73103

LEASE TYPE MG | TOTAL SPACE 462 - 1,643 SF | LEASE TERM 12 MONTHS | LEASE RATE \$1,025 - \$1,350 PER MONTH

| SUITE               | TENANT    | SIZE (SF)      | LEASE TYPE     | LEASE RATE        |
|---------------------|-----------|----------------|----------------|-------------------|
| Make Ready, Suite 7 | Available | 615 - 1,643 SF | Modified Gross | \$1,350 per month |
| Make Ready, Suite 8 | Available | 462 - 1,643 SF | Modified Gross | \$1,025 per month |
| Make Ready, Suite 9 | Available | 566 - 1,643 SF | Modified Gross | \$1,250 per month |
| Make Ready, Suite 4 | Available | 468 SF         | Modified Gross | \$1,135 per month |