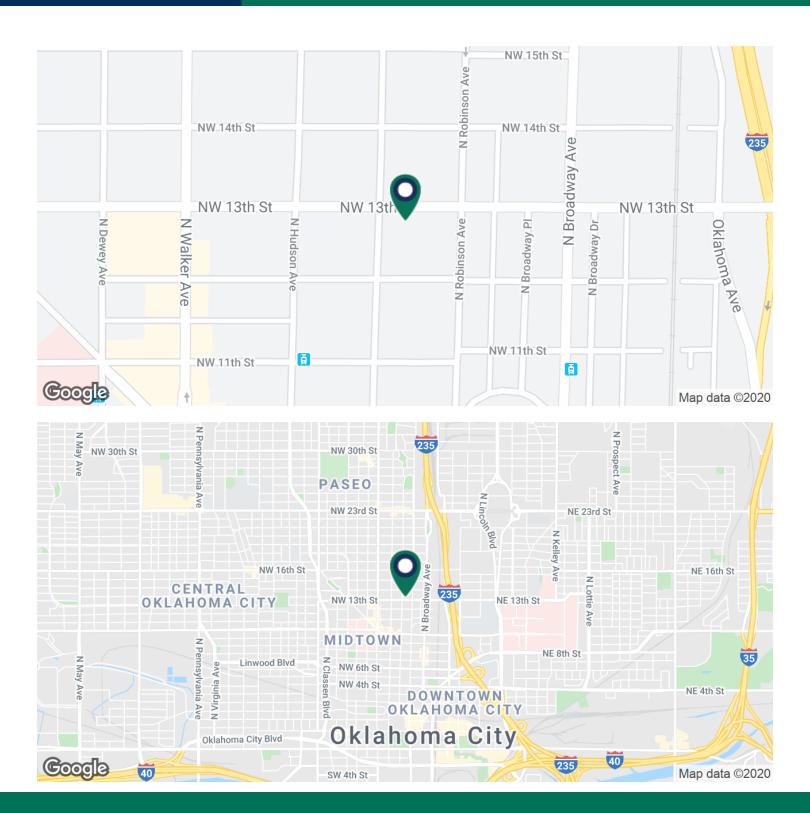

## Make Ready 1 & 2

220 NW 13th Street, Oklahoma City, OK 73103

# Make Ready 1 & 2

220 NW 13th Street, Oklahoma City, OK 73103

LEASE TYPE MG | TOTAL SPACE 462 - 1,643 SF | LEASE TERM 12 MONTHS | LEASE RATE \$1,025 - \$1,350 PER MONTH

| SUITE               | TENANT    | SIZE (SF)      | LEASE TYPE     | LEASE RATE        |
|---------------------|-----------|----------------|----------------|-------------------|
| Make Ready, Suite 7 | Available | 615 - 1,643 SF | Modified Gross | \$1,350 per month |
| Make Ready, Suite 8 | Available | 462 - 1,643 SF | Modified Gross | \$1,025 per month |
| Make Ready, Suite 9 | Available | 566 - 1,643 SF | Modified Gross | \$1,250 per month |
| Make Ready, Suite 4 | Available | 468 SF         | Modified Gross | \$1,135 per month |

## Make Ready 1 & 2

220 NW 13th Street, Oklahoma City, OK 73103

ALLISON BARTA BAILEY 405.239.1245 abailey@priceedwards.com priceedwards.com