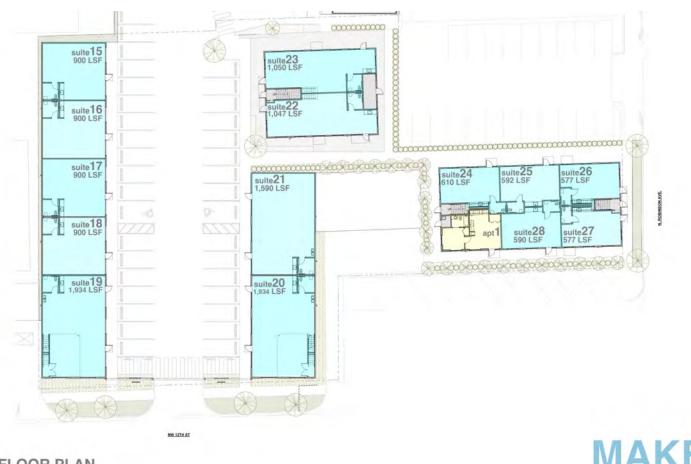

### 220 NW 13TH STREET OKLAHOMA CITY, OK 73103

| SUITE                                      | TENANT    | SIZE (SF)        | LEASE TYPE     | LEASE RATE                             | DESCRIPTION                                                             |
|--------------------------------------------|-----------|------------------|----------------|----------------------------------------|-------------------------------------------------------------------------|
| Make Ready Suite 9                         |           |                  |                |                                        | ÷                                                                       |
| Make Ready Suite 10                        |           |                  |                |                                        | ·                                                                       |
| Make Ready Suite 11                        |           |                  |                |                                        | 4 (1997) (1997) (1997) (1997) (1997)                                    |
| Make Ready Suite 12                        |           |                  |                |                                        | 4 (1997) (1997) (1997) (1997) (1997)                                    |
| Make Ready Suite 13                        |           |                  |                |                                        | 4 (1997) (1997) (1997) (1997) (1997)                                    |
|                                            |           |                  |                |                                        |                                                                         |
| Make Ready Suite 14                        | Available | 655 SF           | Modified Gross | \$1,675 per month                      | Suite located in the original Make Ready<br>building - Available July 1 |
| Make Ready Suite 14<br>Make Ready Suite 15 |           | 655 SF<br>900 SF |                | \$1,675 per month<br>\$2,230 per month |                                                                         |
|                                            |           |                  |                |                                        |                                                                         |
| Make Ready Suite 15                        | -         | 900 SF           | Modified Gross | \$2,230 per month                      | End Cap<br>Under construction. Available for pre-lease,                 |

### 220 NW 13TH STREET OKLAHOMA CITY, OK 73103

| SUITE               | TENANT    | SIZE (SF) | LEASE TYPE     | LEASE RATE        | DESCRIPTION                                                                               |
|---------------------|-----------|-----------|----------------|-------------------|-------------------------------------------------------------------------------------------|
| Make Ready Suite 19 | Available | 1,934 SF  | Modified Gross | \$4,000 per month | End cap with mezzanine. Under construction.<br>Available for pre-lease, move-in July 2023 |
| Make Ready Suite 20 | Available | 1,934 SF  | Modified Gross | \$4,000 per month | End cap with mezzanine. Under construction.<br>Available for pre-lease, move-in July 2023 |
| Make Ready Suite 21 | Available | 1,590 SF  | Modified Gross | \$3,725 per month | Under construction. Available for pre-lease,<br>move-in July 2023                         |
| Make Ready Suite 22 | Available | 1,050 SF  | Modified Gross | \$2,715 per month | Under construction. Available for pre-lease,<br>move-in July 2023                         |
| Make Ready Suite 23 | Available | 1,047 SF  | Modified Gross | \$2,715 per month | Under construction. Available for pre-lease,<br>move-in July 2023                         |
| Make Ready Suite 24 |           |           |                |                   |                                                                                           |
| Make Ready Suite 25 | Available | 592 SF    | Modified Gross | \$1,340 per month | Under construction. Available for pre-lease,<br>move-in July 2023                         |
| Make Ready Suite 26 | -         | 577 SF    | Modified Gross | \$1,296 per month | Garden View                                                                               |
| Make Ready Suite 27 |           |           |                |                   | Parking Lot View                                                                          |