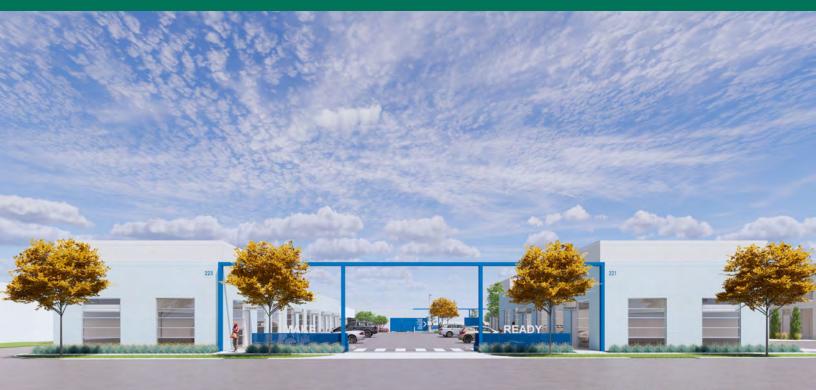

#### **PROPERTY DESCRIPTION**

The expansion of the beloved Make Ready adds 14 new suites, for a total of 28 suites, with small businesses in mind.

Each suite is delivered move-in ready with a kitchenette, finished HVAC, restroom, walls & ceiling painted, sealed concrete floors and window shades. Minimum 1 year lease term.

Make Ready is located between Robinson and Harvey, NW 12th and NW 13th Streets and consists of 28 total units.

#### **PROPERTY HIGHLIGHTS**

- Convenient location near neighborhoods, highway access and Downtown OKC
- Move-in ready
- All additional expenses and utilities are included in rent, except janitorial, electric and data services