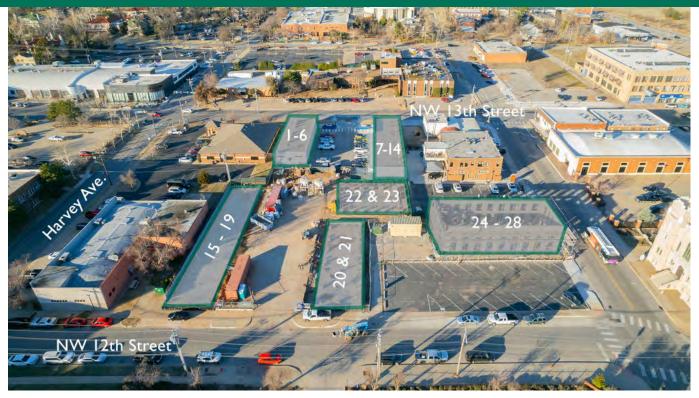

Make Ready is located between Robinson and Harvey, NW 12th and NW 13th Streets and consists of 28 total units.

#### 220 NW 13TH STREET OKLAHOMA CITY, OK 73103

N 219, 221, 223 NW 12th Street

ALLISON BARTA BAILEY abailey@priceedwards.com 0: 405.239.1245 C: 405.620.3883

The information contained herein is from sources deemed reliable. No representation is made to the accuracy herein. Photos herein are the property of their respective owners, and use of them without express written consent of the owner is prohibited.