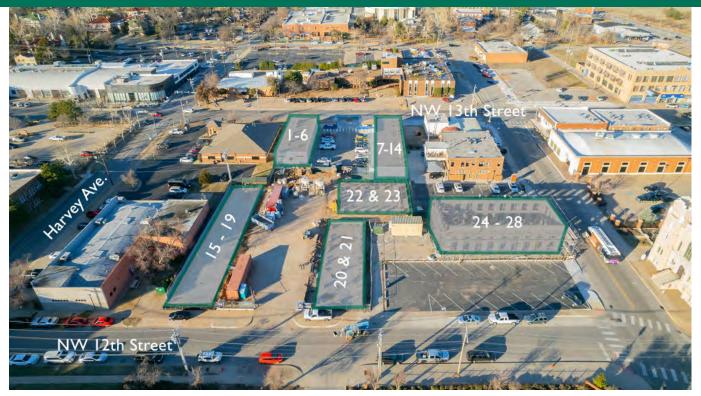

#### **PROPERTY DESCRIPTION**

The expansion of the beloved Make Ready adds 14 new suites, for a total of 28 suites, with small businesses in mind.

Each suite is delivered move-in ready with a kitchenette, finished HVAC, restroom, walls & ceiling painted, sealed concrete floors and window shades. Minimum 1 year lease term.

Make Ready is located between Robinson and Harvey, NW 12th and NW 13th Streets and consists of 28 total units.

#### OFFERING SUMMARY

| Lease Rate:      | \$1,340.00 - 4,000.00 per<br>month (MG) |
|------------------|-----------------------------------------|
| Number of Units: | 28                                      |
| Available SF:    | 592 - 1,934 SF                          |
| Building Size:   | 18,597 SF                               |