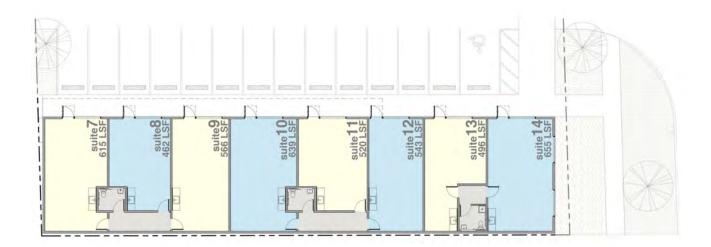

#### AVAILABLE SPACES

| SUITE              | TENANT | SIZE (SF) | LEASE TYPE | LEASE RATE | DESCRIPTION                                                                                                                                                                                                                                                                                                                                                                                                                                                                                                                                                                                                                                                                                         |
|--------------------|--------|-----------|------------|------------|-----------------------------------------------------------------------------------------------------------------------------------------------------------------------------------------------------------------------------------------------------------------------------------------------------------------------------------------------------------------------------------------------------------------------------------------------------------------------------------------------------------------------------------------------------------------------------------------------------------------------------------------------------------------------------------------------------|
| Make Ready Suite 1 |        |           |            |            |                                                                                                                                                                                                                                                                                                                                                                                                                                                                                                                                                                                                                                                                                                     |
| Make Ready Suite 2 |        |           |            |            | •                                                                                                                                                                                                                                                                                                                                                                                                                                                                                                                                                                                                                                                                                                   |
| Make Ready Suite 3 |        |           |            |            | A second s |
| Make Ready Suite 4 |        |           |            |            | Suite located in the original Make Ready<br>building - Available Now                                                                                                                                                                                                                                                                                                                                                                                                                                                                                                                                                                                                                                |
| Make Ready Suite 5 |        |           |            |            | •                                                                                                                                                                                                                                                                                                                                                                                                                                                                                                                                                                                                                                                                                                   |
| Make Ready Suite 6 |        |           |            |            | 1. Sec.                                                                                                                                                                                                                                                                                                                                                                                                                                                                                                                                                                                     |
| Make Ready Suite 7 |        |           |            |            |                                                                                                                                                                                                                                                                                                                                                                                                                                                                                                                                                                                                                                                                                                     |
| Make Ready Suite 8 |        |           |            |            |                                                                                                                                                                                                                                                                                                                                                                                                                                                                                                                                                                                                                                                                                                     |

### 220 NW 13TH STREET OKLAHOMA CITY, OK 73103

| SUITE                                      | TENANT    | SIZE (SF)        | LEASE TYPE     | LEASE RATE                             | DESCRIPTION                                                             |
|--------------------------------------------|-----------|------------------|----------------|----------------------------------------|-------------------------------------------------------------------------|
| Make Ready Suite 9                         |           |                  |                |                                        | ÷                                                                       |
| Make Ready Suite 10                        |           |                  |                |                                        | ·                                                                       |
| Make Ready Suite 11                        |           |                  |                |                                        | 4 (1997) (1997) (1997) (1997) (1997)                                    |
| Make Ready Suite 12                        |           |                  |                |                                        | 4 (1997) (1997) (1997) (1997) (1997)                                    |
| Make Ready Suite 13                        |           |                  |                |                                        | 4 (1997) (1997) (1997) (1997) (1997)                                    |
|                                            |           |                  |                |                                        |                                                                         |
| Make Ready Suite 14                        | Available | 655 SF           | Modified Gross | \$1,675 per month                      | Suite located in the original Make Ready<br>building - Available July 1 |
| Make Ready Suite 14<br>Make Ready Suite 15 |           | 655 SF<br>900 SF |                | \$1,675 per month<br>\$2,230 per month |                                                                         |
|                                            |           |                  |                |                                        |                                                                         |
| Make Ready Suite 15                        | -         | 900 SF           | Modified Gross | \$2,230 per month                      | End Cap<br>Under construction. Available for pre-lease,                 |