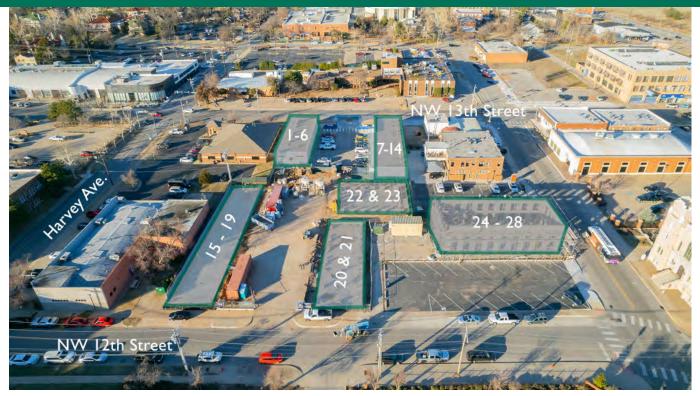

Make Ready is located between Robinson and Harvey, NW 12th and NW 13th Streets and consists of 28 total units.

#### 220 NW 13TH STREET OKLAHOMA CITY, OK 73103

N 219, 221, 223 NW 12th Street

ALLISON BARTA BAILEY abailey@priceedwards.com 0: 405.239.1245 C: 405.620.3883

The information contained herein is from sources deemed reliable. No representation is made to the accuracy herein. Photos herein are the property of their respective owners, and use of them without express written consent of the owner is prohibited.