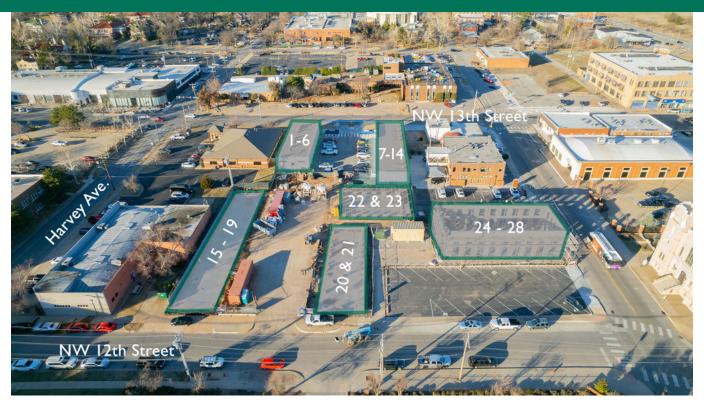

Make Ready is located between Robinson and Harvey, NW 12th and NW 13th Streets and consists of 28 total units.