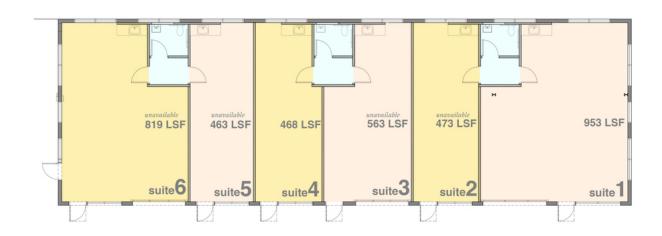

#### **ALLISON BARTA BAILEY**

MAKE READY

220 NW 13TH STREET OKLAHOMA CITY, OK 73103

1st FLOOR PLAN 219, 221, 223 NW 12th Street MAKE READY

#### **AVAILABLE SPACES**

**SUITE** 

|                     |           | , ,      |                |                   |                                                              |
|---------------------|-----------|----------|----------------|-------------------|--------------------------------------------------------------|
| Make Ready Suite 9  | Available | 566 SF   | Modified Gross | \$1,330 per month | Available October 2023                                       |
| Make Ready Suite 10 | Available | 639 SF   | Modified Gross | \$1,540 per month | Available December 2023                                      |
| Make Ready Suite 12 | Available | 543 SF   | Modified Gross | \$1,312 per month |                                                              |
| Make Ready Suite 15 | Available | 900 SF   | Modified Gross | \$2,230 per month | End Cap                                                      |
| Make Ready Suite 16 | Available | 900 SF   | Modified Gross | \$2,230 per month |                                                              |
| Make Ready Suite 17 | Available | 900 SF   | Modified Gross | \$2,230 per month |                                                              |
| Make Ready Suite 18 | Available | 900 SF   | Modified Gross | \$2,230 per month |                                                              |
| Make Ready Suite 19 | Available | 1,934 SF | Modified Gross | \$4,000 per month | End cap with 2nd floor loft                                  |
| Make Ready Suite 20 | Available | 1,934 SF | Modified Gross | \$4,000 per month | End cap with 2nd floor loft                                  |
| Make Ready Suite 21 | Available | 1,590 SF | Modified Gross | \$3,725 per month |                                                              |
| Make Ready Suite 23 | Available | 1,047 SF | Modified Gross | \$2,715 per month | Unit has a back door for deliveries and wrap around windows. |