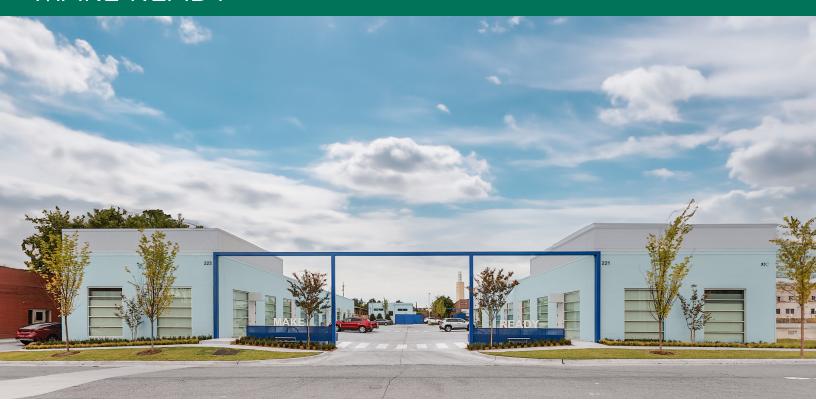

### MAKE READY

220 NW 13TH STREET OKLAHOMA CITY, OK 73103

#### PROPERTY DESCRIPTION

The expansion of the beloved Make Ready adds 14 new suites, for a total of 28 suites, with small businesses in mind.

Each suite is delivered move-in ready with a kitchenette, finished HVAC, restroom, walls & ceiling painted, sealed concrete floors and window shades. Minimum 1 year lease term.

Make Ready is located between Robinson and Harvey, NW 12th and NW 13th Streets and consists of 28 total units.