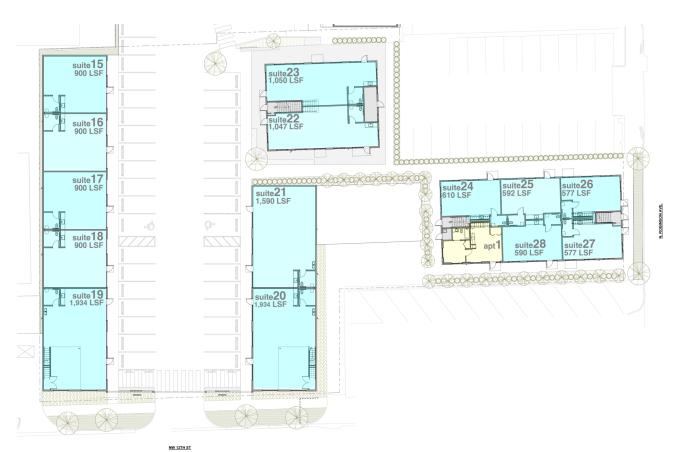

#### **ALLISON BARTA BAILEY**

MAKE READY

220 NW 13TH STREET OKLAHOMA CITY, OK 73103

1st FLOOR PLAN 219, 221, 223 NW 12th Street MAKE READY

#### **AVAILABLE SPACES**

**SUITE** 

|                     |           | , ,      |                |                   |                                                              |
|---------------------|-----------|----------|----------------|-------------------|--------------------------------------------------------------|
| Make Ready Suite 9  | Available | 566 SF   | Modified Gross | \$1,330 per month | Available October 2023                                       |
| Make Ready Suite 10 | Available | 639 SF   | Modified Gross | \$1,540 per month | Available December 2023                                      |
| Make Ready Suite 12 | Available | 543 SF   | Modified Gross | \$1,312 per month |                                                              |
| Make Ready Suite 15 | Available | 900 SF   | Modified Gross | \$2,230 per month | End Cap                                                      |
| Make Ready Suite 16 | Available | 900 SF   | Modified Gross | \$2,230 per month |                                                              |
| Make Ready Suite 17 | Available | 900 SF   | Modified Gross | \$2,230 per month |                                                              |
| Make Ready Suite 18 | Available | 900 SF   | Modified Gross | \$2,230 per month |                                                              |
| Make Ready Suite 19 | Available | 1,934 SF | Modified Gross | \$4,000 per month | End cap with 2nd floor loft                                  |
| Make Ready Suite 20 | Available | 1,934 SF | Modified Gross | \$4,000 per month | End cap with 2nd floor loft                                  |
| Make Ready Suite 21 | Available | 1,590 SF | Modified Gross | \$3,725 per month |                                                              |
| Make Ready Suite 23 | Available | 1,047 SF | Modified Gross | \$2,715 per month | Unit has a back door for deliveries and wrap around windows. |