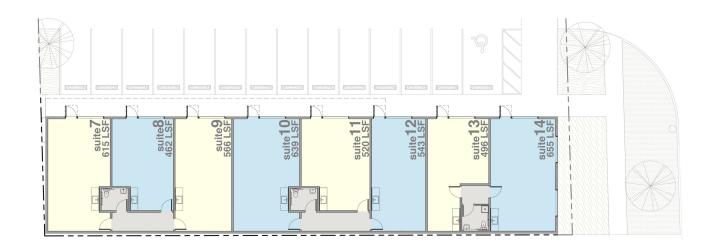

#### **ALLISON BARTA BAILEY**

MAKE READY

220 NW 13TH STREET OKLAHOMA CITY, OK 73103

1st FLOOR PLAN 219, 221, 223 NW 12th Street MAKE READY

#### **AVAILABLE SPACES**

**SUITE** 

|                     |           | , ,      |                |                   |                                                              |
|---------------------|-----------|----------|----------------|-------------------|--------------------------------------------------------------|
| Make Ready Suite 9  | Available | 566 SF   | Modified Gross | \$1,330 per month | Available October 2023                                       |
| Make Ready Suite 10 | Available | 639 SF   | Modified Gross | \$1,540 per month | Available December 2023                                      |
| Make Ready Suite 12 | Available | 543 SF   | Modified Gross | \$1,312 per month |                                                              |
| Make Ready Suite 15 | Available | 900 SF   | Modified Gross | \$2,230 per month | End Cap                                                      |
| Make Ready Suite 16 | Available | 900 SF   | Modified Gross | \$2,230 per month |                                                              |
| Make Ready Suite 17 | Available | 900 SF   | Modified Gross | \$2,230 per month |                                                              |
| Make Ready Suite 18 | Available | 900 SF   | Modified Gross | \$2,230 per month |                                                              |
| Make Ready Suite 19 | Available | 1,934 SF | Modified Gross | \$4,000 per month | End cap with 2nd floor loft                                  |
| Make Ready Suite 20 | Available | 1,934 SF | Modified Gross | \$4,000 per month | End cap with 2nd floor loft                                  |
| Make Ready Suite 21 | Available | 1,590 SF | Modified Gross | \$3,725 per month |                                                              |
| Make Ready Suite 23 | Available | 1,047 SF | Modified Gross | \$2,715 per month | Unit has a back door for deliveries and wrap around windows. |