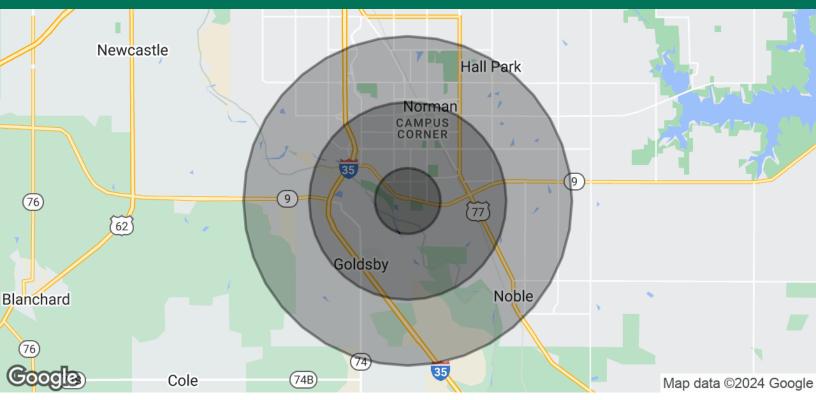

| DEMOGRAPHICS      | 1 MILE   | 3 MILES  | 5 MILES  |
|-------------------|----------|----------|----------|
| Total Households  | 2,661    | 23,509   | 44,501   |
| Total Population  | 4,874    | 54,817   | 102,848  |
| Average HH Income | \$49,863 | \$52,004 | \$63,176 |

### MASON PLAZA

751 CANADIAN TRAILS DR, NORMAN, OK 73072

| POPULATION                              | 1 MILE | 3 MILES       | 5 MILES       |
|-----------------------------------------|--------|---------------|---------------|
| Total Population                        | 4,874  | 54,817        | 102,848       |
| Average Age                             | 32.0   | 28.6          | 32.6          |
| Average Age (Male)                      | 28.4   | 27.5          | 31.2          |
| Average Age (Female)                    | 31.4   | 30.7          | 34.5          |
| HOUSEHOLDS & INCOME                     | 1 MILE | 3 MILES       | 5 MILES       |
|                                         |        |               |               |
| Total Households                        | 2,661  | 23,509        | 44,501        |
| Total Households<br># of Persons per HH | 2,661  | 23,509<br>2.3 | 44,501<br>2.3 |
|                                         |        |               |               |
| # of Persons per HH                     | 1.8    | 2.3           | 2.3           |