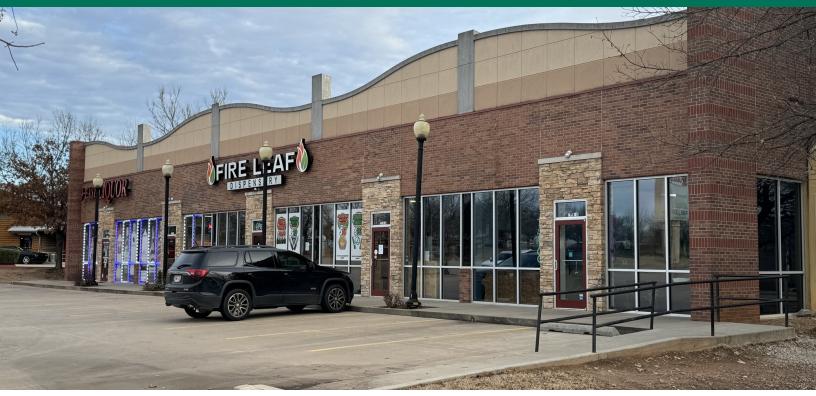

#### PROPERTY DESCRIPTION

The center is west of the intersection of Highway 9 and Chautauqua Avenue in Norman, OK. It is near the University of Oklahoma Campus and about a mile east of I-35 and River Wind Casino.