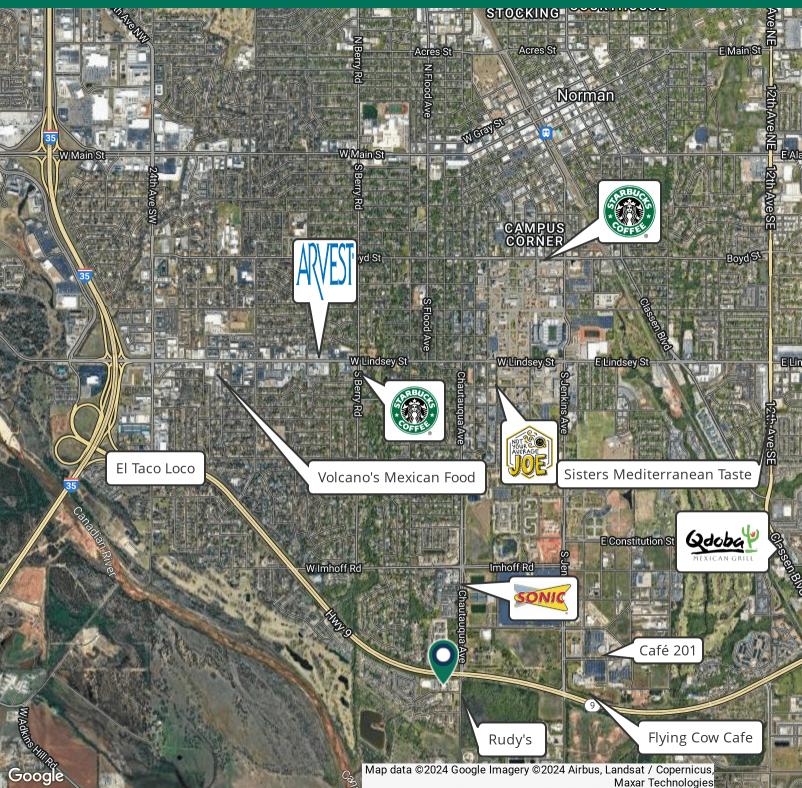

#### PROPERTY DESCRIPTION

The center is west of the intersection of Highway 9 and Chautauqua Avenue in Norman, OK. It is near the University of Oklahoma Campus and about a mile east of I-35 and River Wind Casino.