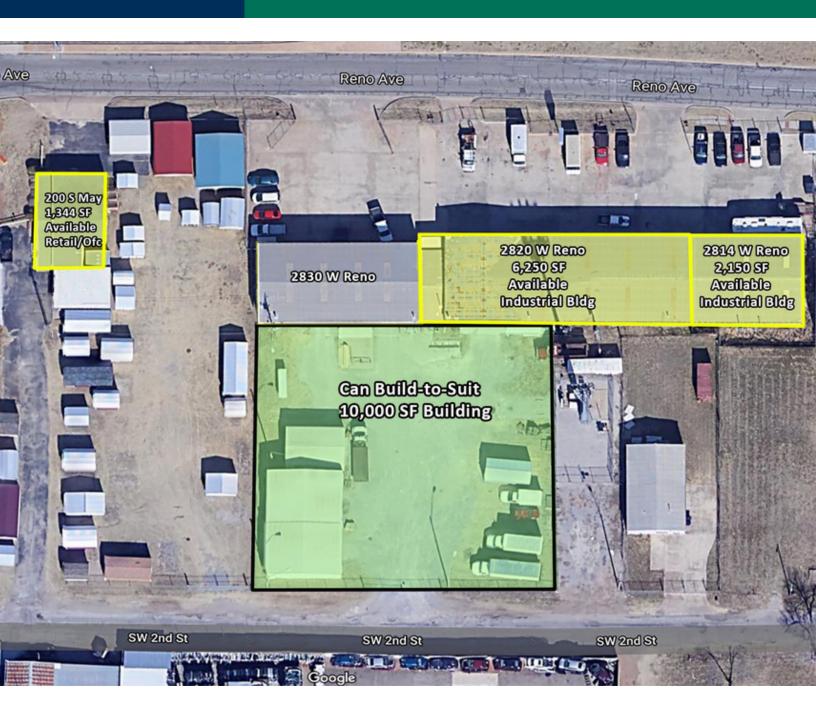

#### **OFFERING SUMMARY**

Lease Rate: Negotiable

Building Size: 7,319 SF

Available SF: 1,344 - 6,250 SF

Year Built: 1985

Renovated: 2010

#### **PROPERTY HIGHLIGHTS**

- Dispensary & Grow Facility friendly (2 spaces can be combined = 8,400 SF)
- 2814 W Reno features 2 overhead doors in the front
- 2820 W Reno features 6 overhead doors in front & 1 in the rear
- 200 S May Ave is a retail | office free standing building on the hard corner

07302020

| SPACES          | LEASE RATE | SPACE SIZE |  |
|-----------------|------------|------------|--|
| 200 S May Ave   | Negotiable | 1,344 SF   |  |
| 2814 W Reno Ave | Negotiable | 2,150 SF   |  |
| 2820 W Reno Ave | Negotiable | 6,250 SF   |  |