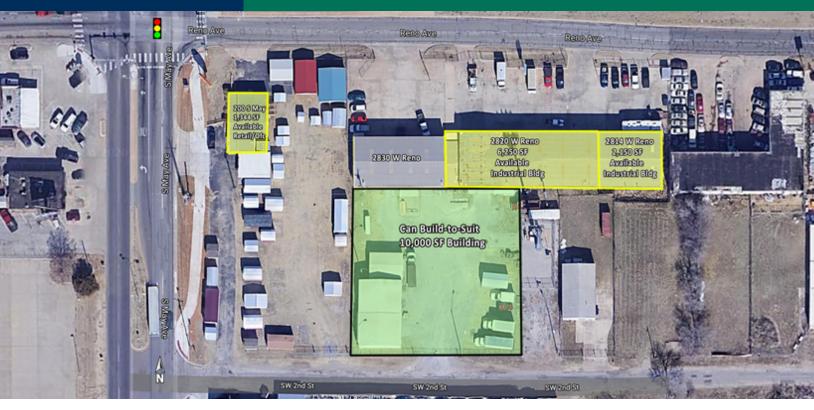

#### **PROPERTY OVERVIEW**

This property is located on the S/E corner of the signaled intersection of S May Ave & Reno Ave offering industrial, retail and office spaces for lease.

#### **PROPERTY HIGHLIGHTS**

- Dispensary & Grow Facility friendly (2 spaces can be combined = 8,400 SF)
- 2814 W Reno features 2 overhead doors in the front
- 2820 W Reno features 6 overhead doors in front & 1 in the rear
- 200 S May Ave is a retail | office free standing building on the hard corner

07302020

| SPACES          | LEASE RATE | SPACE SIZE |  |
|-----------------|------------|------------|--|
| 200 S May Ave   | Negotiable | 1,344 SF   |  |
| 2814 W Reno Ave | Negotiable | 2,150 SF   |  |
| 2820 W Reno Ave | Negotiable | 6,250 SF   |  |