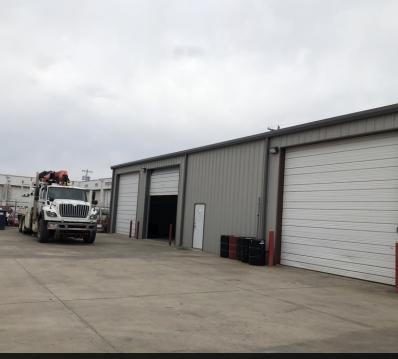

or lease.

#### **PROPERTY HIGHLIGHTS**

- Dispensary & Grow Facility friendly (2 spaces can be combined = 8,400 SF)
- 2814 W Reno features 2 overhead doors in the front
- 2820 W Reno features 6 overhead doors in front & 1 in the rear
- 200 S May Ave is a retail | office free standing building on the hard corner

07302020

| SPACES          | LEASE RATE | SPACE SIZE |  |
|-----------------|------------|------------|--|
| 200 S May Ave   | Negotiable | 1,344 SF   |  |
| 2814 W Reno Ave | Negotiable | 2,150 SF   |  |
| 2820 W Reno Ave | Negotiable | 6,250 SF   |  |



# Industrial | Retail | Office Spaces Available

S May Ave & Reno Ave, Oklahoma City, OK 73108



2814 W Reno, OKC | Industrial space for lease - interior photo



2814 W Reno, OKC | Industrial space for lease -interior photo



2814 W Reno, OKC | Industrial space for lease - exterior photo



## Retail | Office Space Available 200 S May Ave , Oklahoma City, OK 73108



200 S May Ave, OKC | retail | office space

| POPULATION                                     | 1 MILE   | 5 N       | 5 MILES | 10 MILES  |
|------------------------------------------------|----------|-----------|---------|-----------|
| Total Population                               | 2,570    | 24        | 4,266   | 625,333   |
| Average age                                    | 34.0     | 32.6      |         | 34.8      |
| Average age (Male)                             | 34.6     | 32.1      |         | 33.7      |
| Average age (Female)                           | 30.8     | 33.3      |         | 35.9      |
| HOUSEHOLDS & INCOME