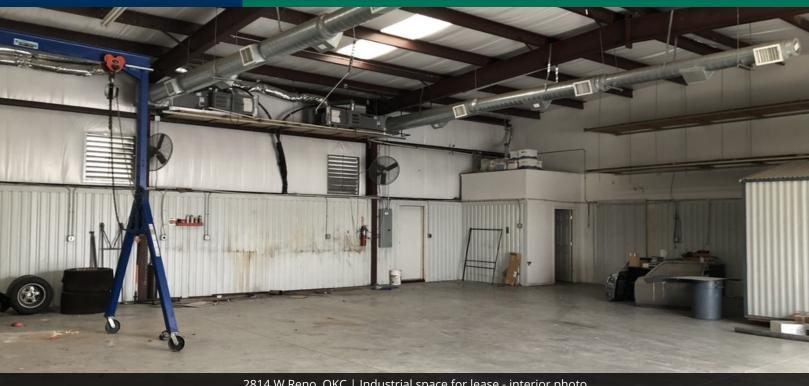

# Industrial | Retail | Office Spaces Available

S May Ave & Reno Ave, Oklahoma City, OK 73108

2814 W Reno, OKC | Industrial space for lease - interior photo

2814 W Reno, OKC | Industrial space for lease -interior photo