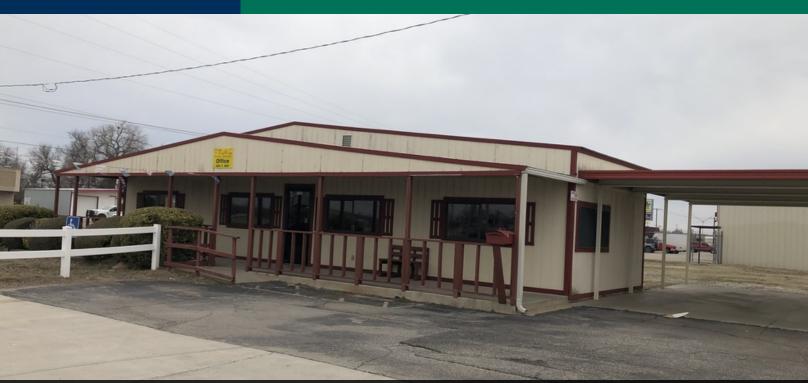

## Retail | Office Space Available 200 S May Ave , Oklahoma City, OK 73108

200 S May Ave, OKC | retail | office space

| POPULATION                                     | 1 MILE   | 5 N       | 5 MILES | 10 MILES  |
|------------------------------------------------|----------|-----------|---------|-----------|
| Total Population                               | 2,570    | 24        | 4,266   | 625,333   |
| Average age                                    | 34.0     | 32.6      |         | 34.8      |
| Average age (Male)                             | 34.6     | 32.1      |         | 33.7      |
| Average age (Female)                           | 30.8     | 33.3      |         | 35.9      |
| HOUSEHOLDS & INCOME                            | 1 MILE   | 5 MILES   |         | 10 MILES  |
| Total households                               | 968      | 96,222    |         | 250,821   |
| # of persons per HH                            | 2.7      | 2.5       |         | 2.5       |
| Average HH income                              | \$31,515 | \$44,154  |         | \$54,723  |
| Average house value                            | \$47,282 | \$120,891 |         | \$142,329 |
| * Demographic data derived from 2010 US Census |          |           |         |           |
| TRAFFIC COUNTS                                 |          |           |         |           |
| S May Ave                                      | north    | 10,671    | south   | 7,470     |
| Reno Ave                                       | east     | 11,272    | west    | 13,394    |