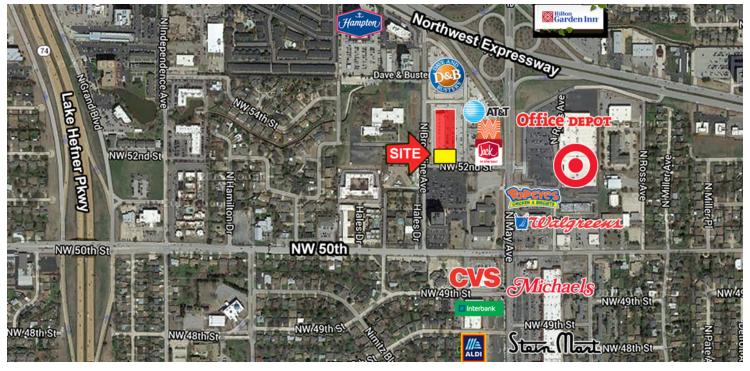

2,000 SF

Co-tenants include: North May Family Dental, Sports Clips, Casual Male and Sola Salons.

Located at the busy intersection of NW expressway and N May

Or BUILD TO SUIT

Lease Rate:

Negotiable

Located directly west of Target.

**Building Size:** 

21.578 SF

Neighbors include Dave & Busters, What-A-Burger, Jack in the Box, Michael's, Steinmart, CVS and Walgreens, Aldi as well as

numerous offices, hotels and residential.

**Sub Market:** 