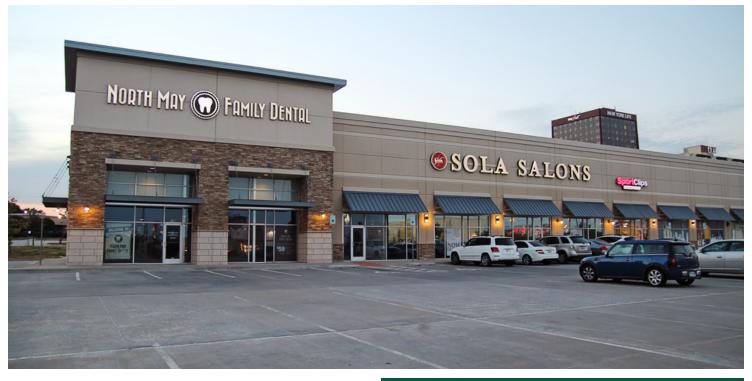

2,000 SF

Co-tenants include: North May Family Dental, Sports Clips, Casual Male and Sola Salons.

Located at the busy intersection of NW expressway and N May

Or BUILD TO SUIT

Lease Rate:

Negotiable

Located directly west of Target.

**Building Size:** 

21.578 SF

Neighbors include Dave & Busters, What-A-Burger, Jack in the Box, Michael's, Steinmart, CVS and Walgreens, Aldi as well as

numerous offices, hotels and residential.

**Sub Market:** 