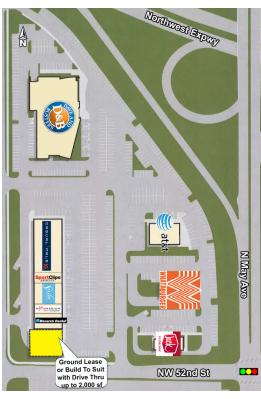

### MAY CROSSING - 2,000 SF +/-: GROUND LEASE/BUILD TO SUIT

2,000 SF

Co-tenants include: North May Family Dental, Sports Clips, Casual Male and Sola Salons.

Located at the busy intersection of NW expressway and N May

Or BUILD TO SUIT

Lease Rate:

Negotiable

Located directly west of Target.

North

Ground Lease or Build To Suit with Drive-Thru up to 2,000

square feet.

**Cross Streets:** 

NW Expressway & N May Avenue

082318