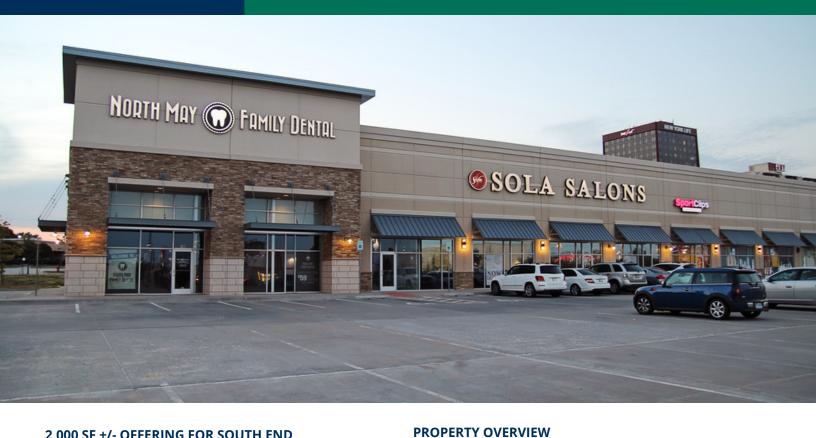

### 2,000 SF +/- OFFERING FOR SOUTH END

| Lease Rate:                    | Negotiable | Located at the busy intersection of NW expressway and N      |  |
|--------------------------------|------------|--------------------------------------------------------------|--|
|                                |            | May Avenue. This high profile location with excellent        |  |
| South End Cap -                | 2,000 SF   | visibility and access.                                       |  |
| Ground Lease or Build to Suit: |            | Co-tenants include: Monarch Dental, Sports Clips, Casual     |  |
| Lot Size:                      | 0 Acres    | Male and Sola.                                               |  |
| 201 3120.                      | 0710103    |                                                              |  |
| Building Size:                 | 21,578 SF  | Neighbors include Dave & Busters, What-A-Burger, Jack in     |  |
| Sub Market:                    | North      | the Box, Target, Mayfair Village, Michael's, Steinmart, CVS, |  |
| Sub Market.                    | NOLLI      | Aldi and Walgreens as well as numerous offices and           |  |
| Cross Streets:                 | NW Expwy & | residential.                                                 |  |
|                                | N May Ave  | Located directly west of Target.                             |  |
|                                | 03302020   | Located directly west of ranget.                             |  |
|                                |            | Offering Ground Lease or Build To Suit up to 2,000 square    |  |