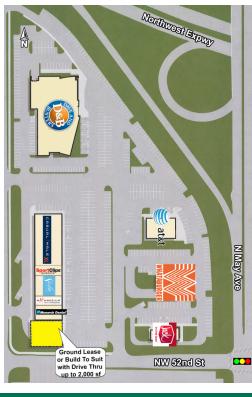

### 2,000 SF +/- OFFERING FOR SOUTH END

| Lease Rate:                    | Negotiable | Located at the busy intersection of NW expressway and N      |  |
|--------------------------------|------------|--------------------------------------------------------------|--|
|                                |            | May Avenue. This high profile location with excellent        |  |
| South End Cap -                | 2,000 SF   | visibility and access.                                       |  |
| Ground Lease or Build to Suit: |            | Co-tenants include: Monarch Dental, Sports Clips, Casual     |  |
| Lot Size:                      | 0 Acres    | Male and Sola.                                               |  |
| 201 3120.                      | 0710103    |                                                              |  |
| Building Size:                 | 21,578 SF  | Neighbors include Dave & Busters, What-A-Burger, Jack in     |  |
| Sub Market:                    | North      | the Box, Target, Mayfair Village, Michael's, Steinmart, CVS, |  |
| Sub Market.                    | NOLLI      | Aldi and Walgreens as well as numerous offices and           |  |
| Cross Streets:                 | NW Expwy & | residential.                                                 |  |
|                                | N May Ave  | Located directly west of Target.                             |  |
|                                | 03302020   | Located directly west of ranget.                             |  |
|                                |            | Offering Ground Lease or Build To Suit up to 2,000 square    |  |

feet with Drive thru capabilities.

KARLEEN KRYWUCKI 405.843.7474 kkrywucki@priceedwards.com priceedwards.com