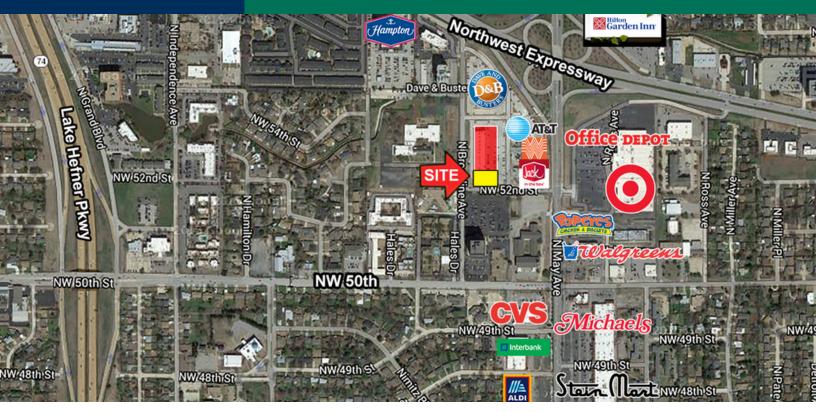

### 2,000 SF +/- OFFERING FOR SOUTH END

| Lease Rate:                    | Negotiable | Located at the busy intersection of NW expressway and N      |  |
|--------------------------------|------------|--------------------------------------------------------------|--|
|                                |            | May Avenue. This high profile location with excellent        |  |
| South End Cap -                | 2,000 SF   | visibility and access.                                       |  |
| Ground Lease or Build to Suit: |            | Co-tenants include: Monarch Dental, Sports Clips, Casual     |  |
| Lot Size:                      | 0 Acres    | Male and Sola.                                               |  |
| 201 3120.                      | 0710103    |                                                              |  |
| Building Size:                 | 21,578 SF  | Neighbors include Dave & Busters, What-A-Burger, Jack in     |  |
| Sub Market:                    | North      | the Box, Target, Mayfair Village, Michael's, Steinmart, CVS, |  |
| Sub Market.                    | NOLLI      | Aldi and Walgreens as well as numerous offices and           |  |
| Cross Streets:                 | NW Expwy & | residential.                                                 |  |
|                                | N May Ave  | Located directly west of Target.                             |  |
|                                | 03302020   | Located directly west of ranget.                             |  |
|                                |            | Offering Ground Lease or Build To Suit up to 2,000 square    |  |