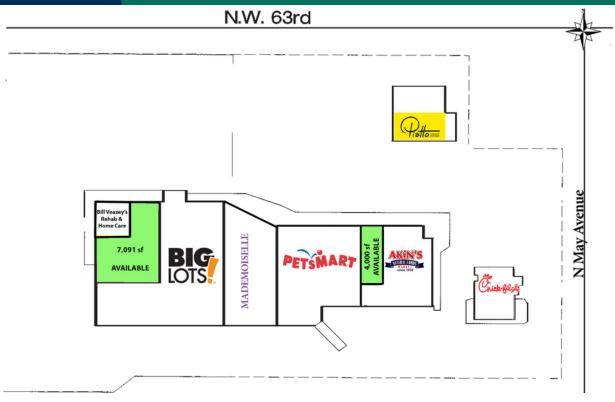

### **RETAIL SPACE NOW AVAILABLE**

| Available SF: | 4,000 - 7,091 SF |
|---------------|------------------|
|---------------|------------------|

Lease Rate: \$12.00 - 16.00 SF/yr (NNN)

Suite 2940: 4,000 SF

Suite 3016: 7,091 SF

Building Size: 95,000 SF

Market: North

Cross Streets: NW 63rd St &

N May Ave

03312020

Tenants include: Akin's Health Food Market, Big Lots, Mademoiselle, PetsMart, Chick-Fil-A and Piatto Italian Kitchen.

Suite 2940 is a 4,000 SF +/- space which has recently been carved out of current Akin's space adjacent to Petsmart.