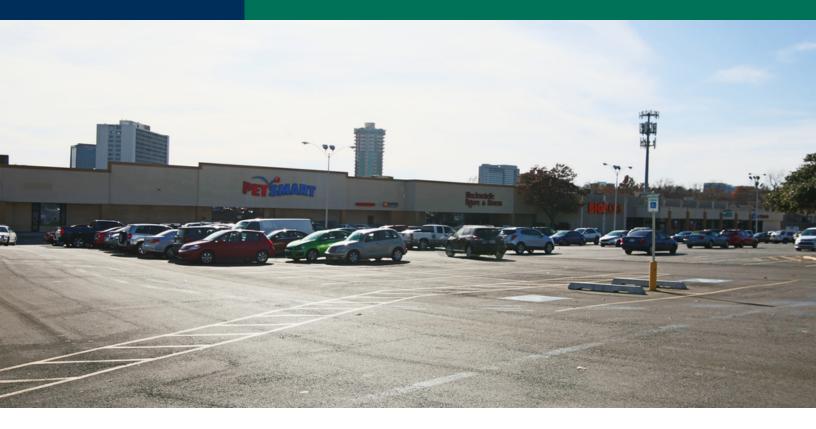

## **PROPERTY OVERVIEW**

Mayfair Place is located at the southwest corner of NW 63rd & N May Ave which is one of the busiest intersections in north Oklahoma City. Over 45,000 cars pass the shopping center daily.

Tenants include: Akin's Health Food Market, Big Lots, Mademoiselle, PetsMart, Chick-Fil-A and Piatto Italian Kitchen.

Suite 2940 is a 4,000 SF +/- space which has recently been carved out of current Akin's space adjacent to Petsmart.