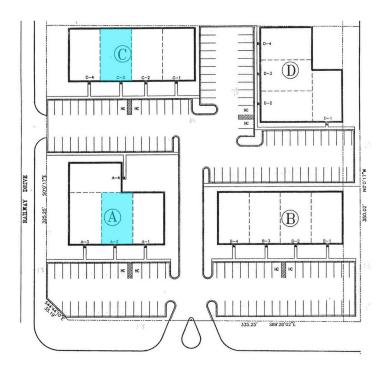

#### **PROPERTY HIGHLIGHTS**

- Tenant pays utilities direct to provider plus tenants share water/sewer/trash
- This beautiful garden office property consists of 4 buildings totaling about 32,000 SF
- New Roof
- Abundant parking adjacent to the office
- Restaurants within walking distance
- · Tenant controls heat & air conditioning