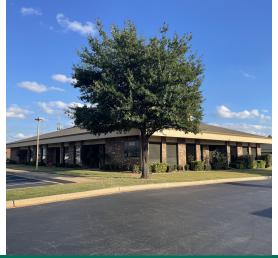

#### **PROPERTY HIGHLIGHTS**

- Tenant pays utilities direct to provider plus tenants share water/sewer/trash
- This beautiful garden office property consists of 4 buildings totaling about 32,000 SF
- New Roof
- Abundant parking adjacent to the office
- Restaurants within walking distance
- · Tenant controls heat & air conditioning