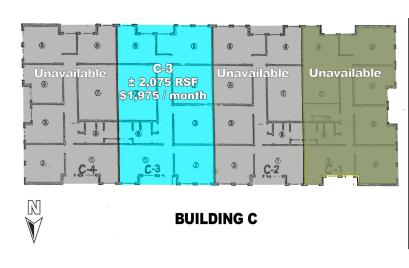

#### **OFFERING SUMMARY**

Available Space

Building C-3: ±2,075 RSF

\$1,975 / month

+ \$50 / month CAM

Building A-2: ±2,075 RSF

\$1,975 / month

+ \$50 / month CAM