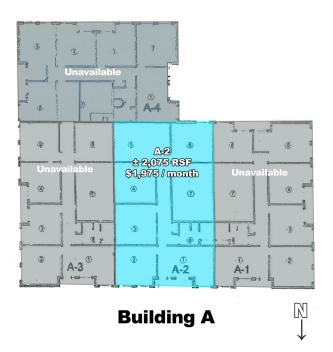

#### **OFFERING SUMMARY**

Available Space

Building C-3: ±2,075 RSF

\$1,975 / month

+ \$50 / month CAM

Building A-2: ±2,075 RSF

\$1,975 / month

+ \$50 / month CAM