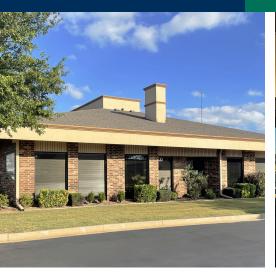

#### **PROPERTY HIGHLIGHTS**

- Tenant pays utilities direct to provider plus tenants share water/sewer/trash
- This beautiful garden office property consists of 4 buildings totaling about 32,000 SF
- New Roof
- Abundant parking adjacent to the office
- Restaurants within walking distance
- · Tenant controls heat & air conditioning