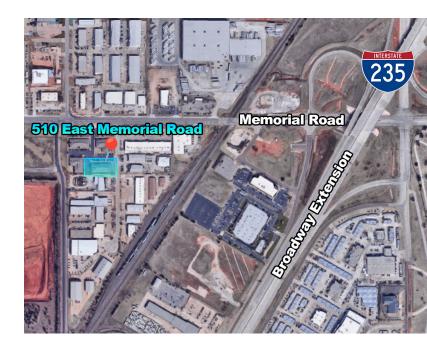

#### **LOCATION OVERVIEW**

Located a half mile west of the Broadway Extension, on Memorial Road.

#### **PROPERTY HIGHLIGHTS**

- Tenant pays utilities direct to provider plus tenants share water/sewer/trash
- This beautiful garden office property consists of 4 buildings totaling about 32,000 SF
- New Roof
- Abundant parking adjacent to the office
- Restaurants within walking distance
- · Tenant controls heat & air conditioning