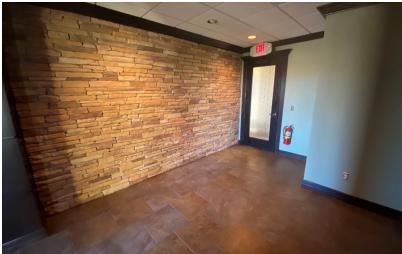

#### **PROPERTY OVERVIEW**

Memorial Plaza is a two story office building appealing to any office or medical user due to the highly traveled Memorial Corridor and proximity to Mercy Hospital.

#### PROPERTY HIGHLIGHTS

- Office and Medical Use
- Elevator

| SPACES                 | LEASE RATE    | SPACE SIZE |  |
|------------------------|---------------|------------|--|
| Suite 200              | \$22.00 SF/yr | 3,404 SF   |  |
| Suite 210              | \$22.00 SF/yr | 1,045 SF   |  |
| Suite 220-230 combined | \$22.00 SF/yr | 2,620 SF   |  |
| Suite 240              | \$22.00 SF/yr | 1,238 SF   |  |