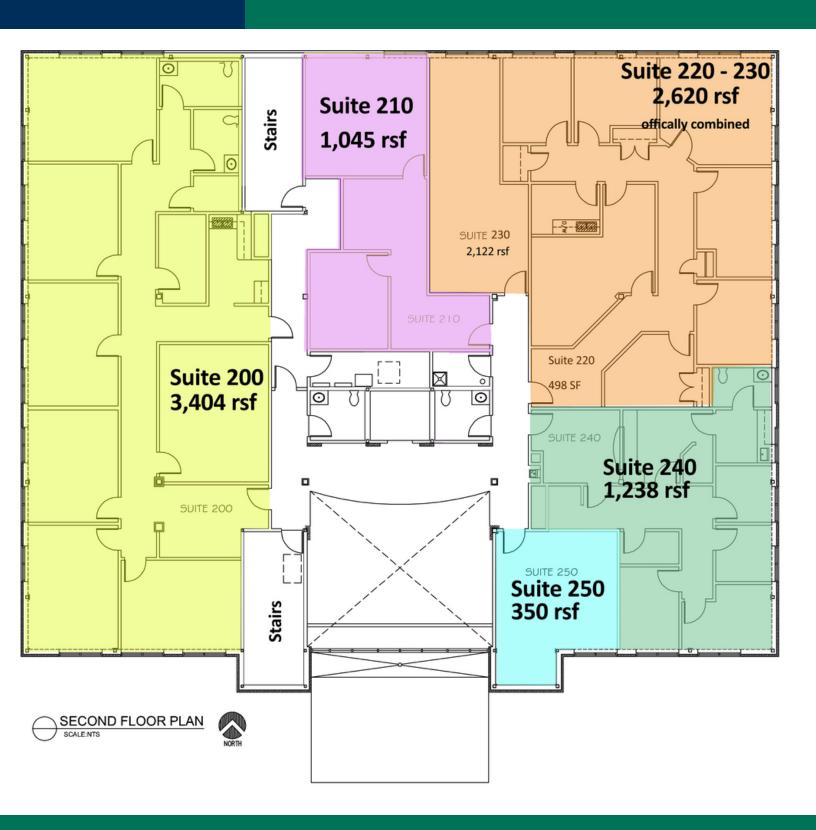

#### PROPERTY HIGHLIGHTS

- Office and Medical Use
- Elevator

| SPACES                 | LEASE RATE    | SPACE SIZE |  |
|------------------------|---------------|------------|--|
| Suite 200              | \$22.00 SF/yr | 3,404 SF   |  |
| Suite 210              | \$22.00 SF/yr | 1,045 SF   |  |
| Suite 220-230 combined | \$22.00 SF/yr | 2,620 SF   |  |
| Suite 240              | \$22.00 SF/yr | 1,238 SF   |  |