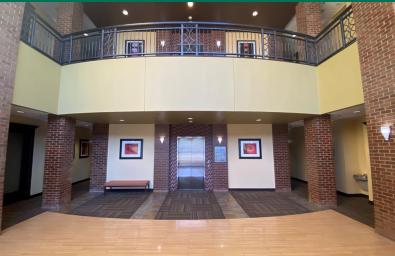

#### **PROPERTY OVERVIEW**

Memorial Plaza is a two story office building appealing to any office or medical user due to the highly traveled Memorial Corridor and proximity to Mercy Hospital.

#### PROPERTY HIGHLIGHTS

- Office and Medical Use
- Elevator

| SPACES                 | LEASE RATE    | SPACE SIZE |  |
|------------------------|---------------|------------|--|
| Suite 200              | \$22.00 SF/yr | 3,404 SF   |  |
| Suite 210              | \$22.00 SF/yr | 1,045 SF   |  |
| Suite 220-230 combined | \$22.00 SF/yr | 2,620 SF   |  |
| Suite 240              | \$22.00 SF/yr | 1,238 SF   |  |