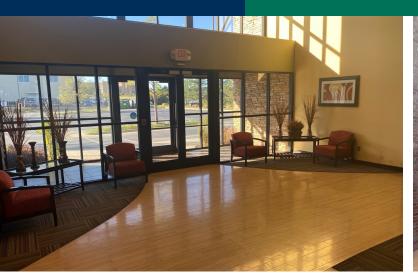

#### **PROPERTY OVERVIEW**

Memorial Plaza is a two story office building appealing to any office or medical user due to the highly traveled Memorial Corridor and proximity to Mercy Hospital.

#### PROPERTY HIGHLIGHTS

- Office and Medical Use
- Elevator

| SPACES                 | LEASE RATE    | SPACE SIZE |  |
|------------------------|---------------|------------|--|
| Suite 200              | \$22.00 SF/yr | 3,404 SF   |  |
| Suite 210              | \$22.00 SF/yr | 1,045 SF   |  |
| Suite 220-230 combined | \$22.00 SF/yr | 2,620 SF   |  |
| Suite 240              | \$22.00 SF/yr | 1,238 SF   |  |