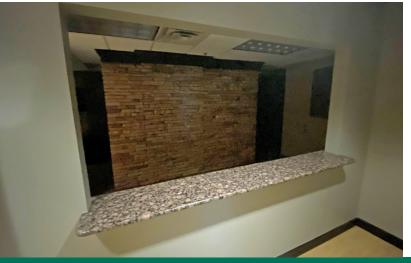

#### **PROPERTY OVERVIEW**

Memorial Plaza is a two story office building appealing to any office or medical user due to the highly traveled Memorial Corridor and proximity to Mercy Hospital.

#### PROPERTY HIGHLIGHTS

- Office and Medical Use
- Elevator

| SPACES                 | LEASE RATE    | SPACE SIZE |  |
|------------------------|---------------|------------|--|
| Suite 200              | \$22.00 SF/yr | 3,404 SF   |  |
| Suite 210              | \$22.00 SF/yr | 1,045 SF   |  |
| Suite 220-230 combined | \$22.00 SF/yr | 2,620 SF   |  |
| Suite 240              | \$22.00 SF/yr | 1,238 SF   |  |