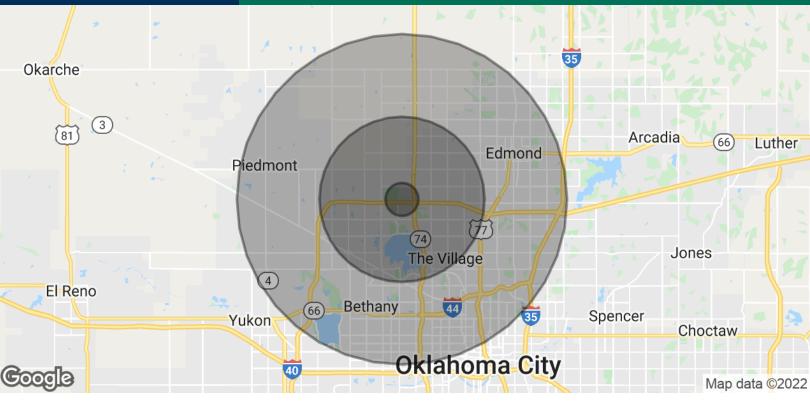

14001 McAuley Boulevard, Oklahoma City, OK 73134

GEORGE WILLIAMS, CCIM 405.239.1270 gwilliams@priceedwards.com priceedwards.com

14001 McAuley Boulevard, Oklahoma City, OK 73134

| POPULATION                                     | 1 MILE    | 5 MILES   | 10 MILES  |
|------------------------------------------------|-----------|-----------|-----------|
| Total Population                               | 3,031     | 131,176   | 453,039   |
| Average Age                                    | 44.1      | 37.7      | 35.5      |
| Average Age (Male)                             | 43.4      | 35.7      | 34.3      |
| Average Age (Female)                           | 44.2      | 38.9      | 36.6      |
| HOUSEHOLDS & INCOME                            | 1 MILE    | 5 MILES   | 10 MILES  |
| Total Households                               | 1,449     | 56,970    | 187,610   |
| # of Persons per HH                            | 2.1       | 2.3       | 2.4       |
| Average HH Income                              | \$107,359 | \$79,570  | \$69,201  |
| Average House Value                            | \$240,338 | \$190,828 | \$183,773 |
| * Demographic data derived from 2010 US Census |           |           |           |
|                                                |           |           |           |