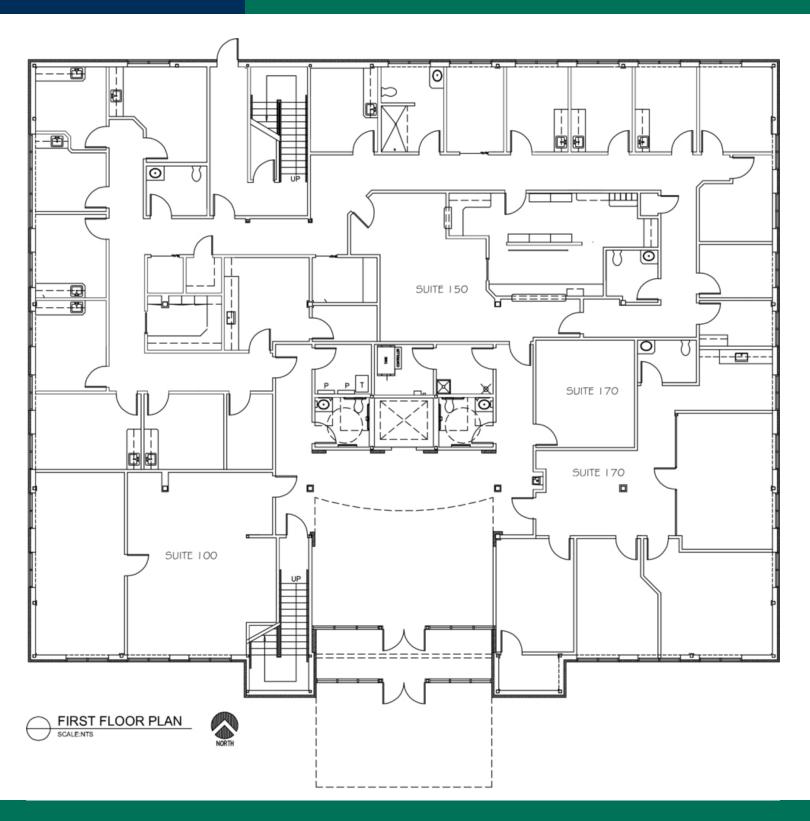

#### PROPERTY HIGHLIGHTS

- Office and Medical Use
- Elevator

| SPACES                 | LEASE RATE    | SPACE SIZE |  |
|------------------------|---------------|------------|--|
| Suite 200              | \$22.00 SF/yr | 3,404 SF   |  |
| Suite 210              | \$22.00 SF/yr | 1,045 SF   |  |
| Suite 220-230 combined | \$22.00 SF/yr | 2,620 SF   |  |
| Suite 240              | \$22.00 SF/yr | 1,238 SF   |  |