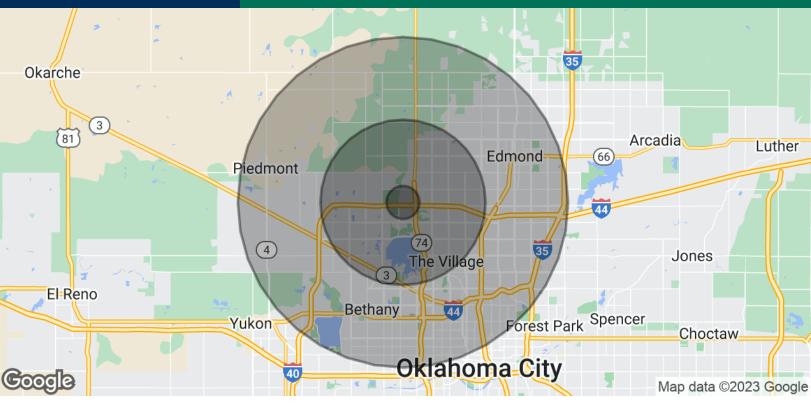

## Memorial Plaza 14001 McAuley Boulevard, Oklahoma City, OK 73134

| POPULATION                                           | 1 MILE    | 5 MILES   | 10 MILES  |
|------------------------------------------------------|-----------|-----------|-----------|
| Total Population                                     | 3,031     | 131,176   | 453,039   |
| Average Age                                          | 44.1      | 37.7      | 35.5      |
| Average Age (Male)                                   | 43.4      | 35.7      | 34.3      |
| Average Age (Female)                                 | 44.2      | 38.9      | 36.6      |
| HOUSEHOLDS & INCOME                                  | 1 MILE    | 5 MILES   | 10 MILES  |
| Total Households                                     | 1,449     | 56,970    | 187,610   |
| # of Persons per HH                                  | 2.1       | 2.3       | 2.4       |
| Average HH Income                                    | \$107,359 | \$79,570  | \$69,201  |
| Average House Value                                  | \$240,338 | \$190,828 | \$183,773 |
| * Demographic data derived from 2020 ACS - US Census |           |           |           |