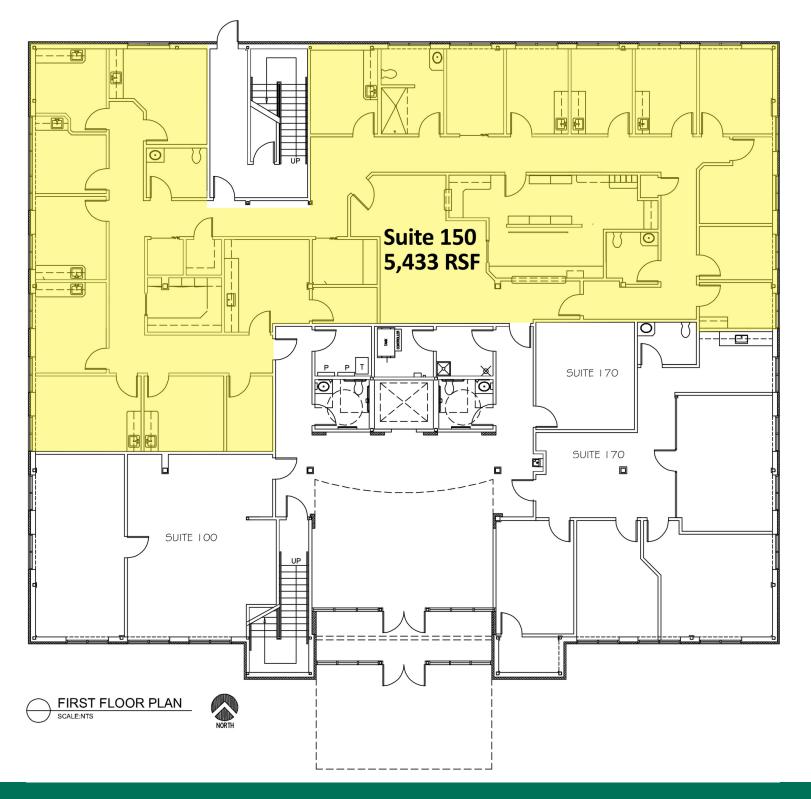

#### **PROPERTY HIGHLIGHTS**

- Office and Medical Use
- Elevator

| SPACES                 | LEASE RATE    | SPACE SIZE |
|------------------------|---------------|------------|
| Suite 150              | \$22.00 SF/yr | 5,443 SF   |
| Suite 200              | \$22.00 SF/yr | 3,404 SF   |
| Suite 210              | \$22.00 SF/yr | 1,045 SF   |
| Suite 220-230 combined | \$22.00 SF/yr | 2,620 SF   |
| Suite 240              | \$22.00 SF/yr | 1,238 SF   |