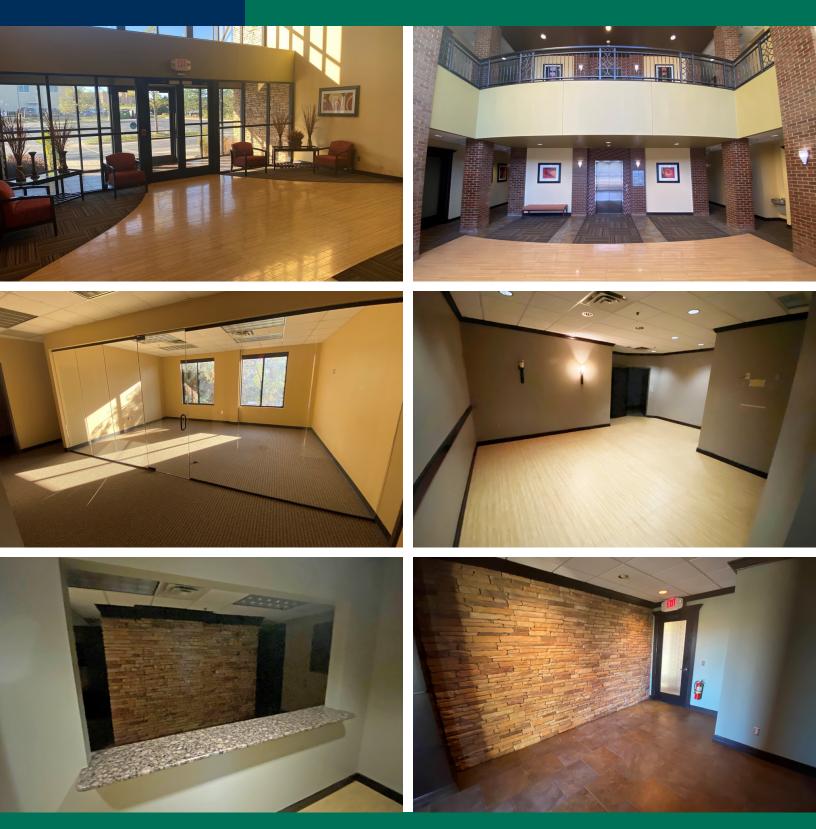

#### **PROPERTY OVERVIEW**

Memorial Plaza is a two story office building appealing to any office or medical user due to the highly traveled Memorial Corridor and proximity to Mercy Hospital.

#### **PROPERTY HIGHLIGHTS**

- Office and Medical Use
- Elevator

| SPACES                 | LEASE RATE    | SPACE SIZE |
|------------------------|---------------|------------|
| Suite 150              | \$22.00 SF/yr | 5,443 SF   |
| Suite 200              | \$22.00 SF/yr | 3,404 SF   |
| Suite 210              | \$22.00 SF/yr | 1,045 SF   |
| Suite 220-230 combined | \$22.00 SF/yr | 2,620 SF   |
| Suite 240              | \$22.00 SF/yr | 1,238 SF   |