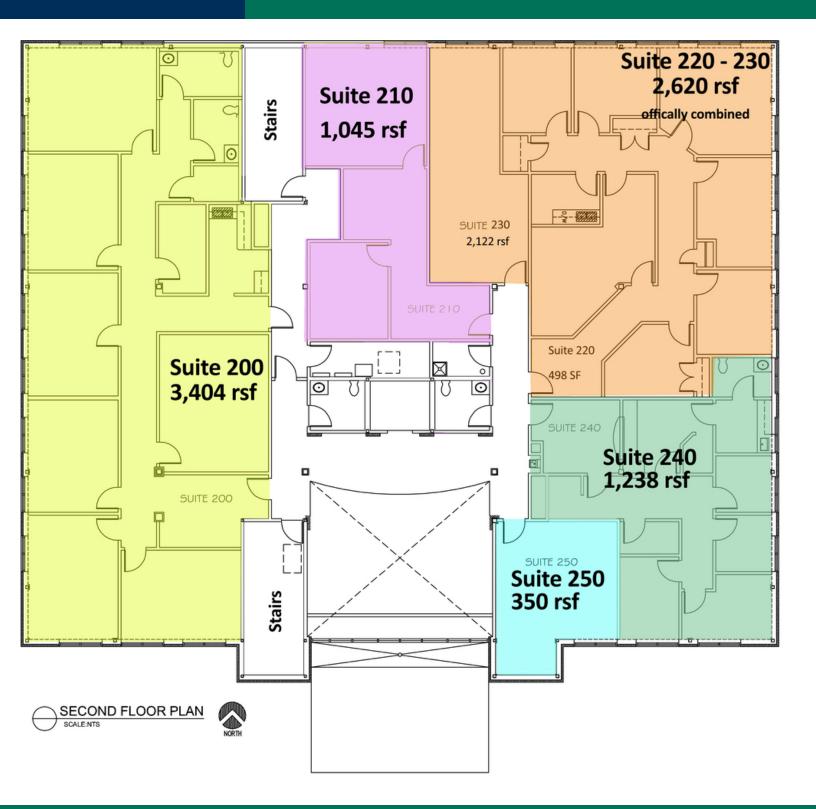

#### **PROPERTY HIGHLIGHTS**

- Office and Medical Use
- Elevator

| SPACES                 | LEASE RATE    | SPACE SIZE |
|------------------------|---------------|------------|
| Suite 150              | \$22.00 SF/yr | 5,443 SF   |
| Suite 200              | \$22.00 SF/yr | 3,404 SF   |
| Suite 210              | \$22.00 SF/yr | 1,045 SF   |
| Suite 220-230 combined | \$22.00 SF/yr | 2,620 SF   |
| Suite 240              | \$22.00 SF/yr | 1,238 SF   |