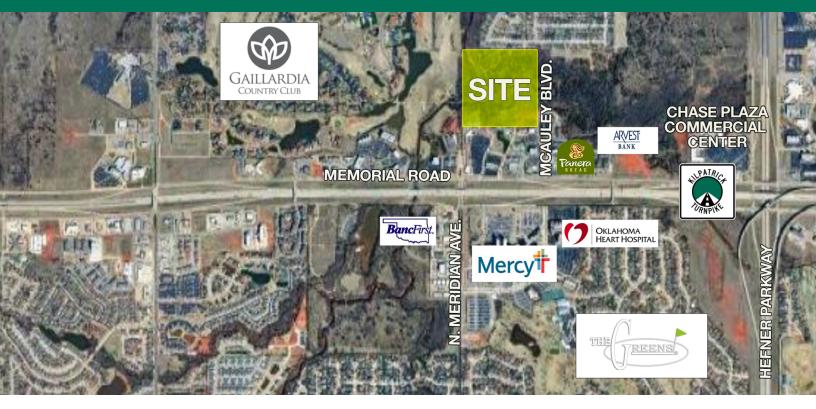

#### LOCATION DESCRIPTION

The 40 acres is just off Memorial Corridor north on McAuley. The property has visibility to Gaillardia Golf Course, Mercy Hospital and Oklahoma Heart Hospital. Mercy Hospital has continued expansion south of Memorial Road in the area and the land for development nearby is sparse.