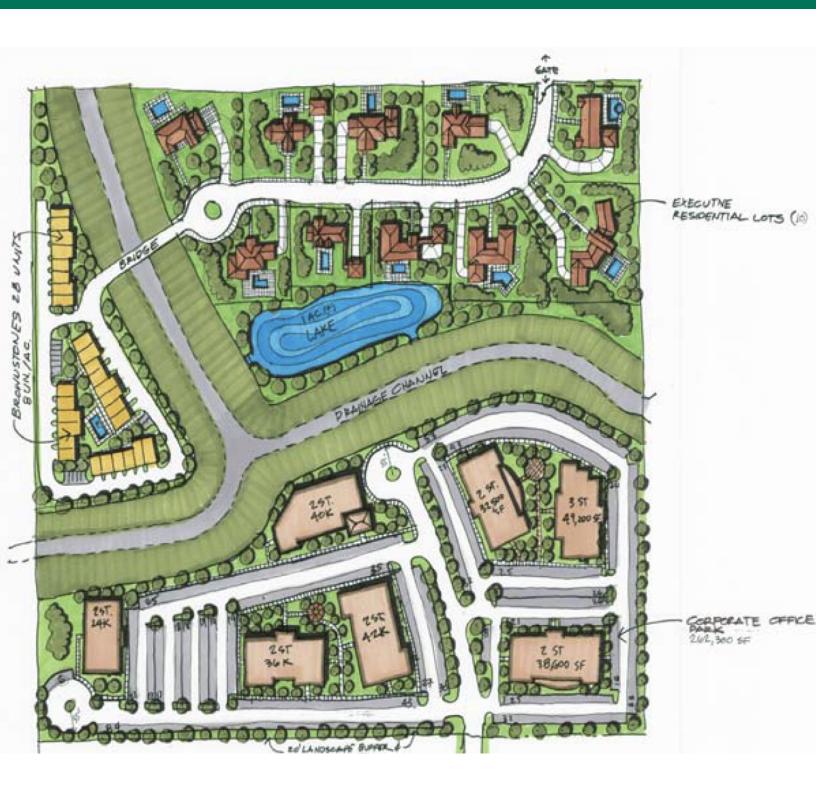

#### PROPERTY DESCRIPTION

Built to Suit opportunities available for office or medical uses. Once built the property could have a water feature component along with view to Gaillardia Golf Course. Multi-story buildings possible, contact listing broker for more details.