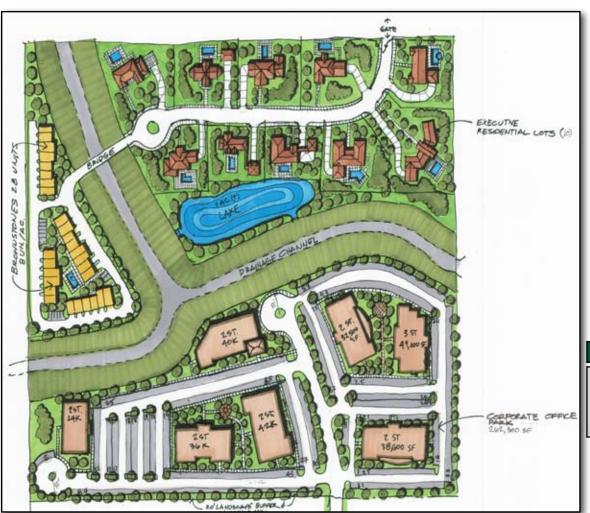

## LAND FOR LEASE OR BUILD TO SUIT

**Location:** On the north side of Memorial in between Meridian

and McAuley

Land Size: 40 ± Acres

**Zoning:** Mixed use

**Property Type:** Build to Suit

**Utilities:** All utilities are to the property

Comments: Great location for office or retail. Across the street from

Mercy Hospital. West side of the property property

fronts the Gaillardia Golf Course.