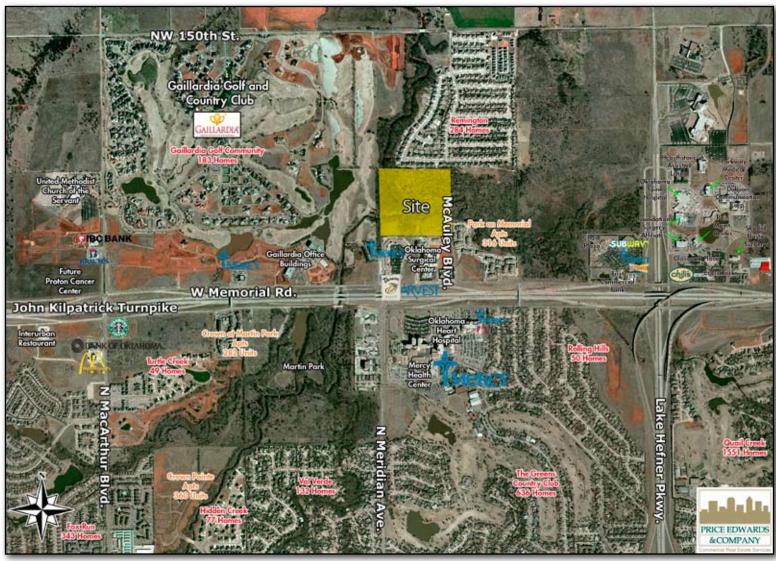

## LAND FOR LEASE OR BUILD TO SUIT

**Location:** On the north side of Memorial in between Meridian

and McAuley

Land Size: 40 ± Acres

**Zoning:** Mixed use

**Property Type:** Build to Suit

**Utilities:** All utilities are to the property

Comments: Great location for office or retail. Across the street from

Mercy Hospital. West side of the property property

fronts the Gaillardia Golf Course.