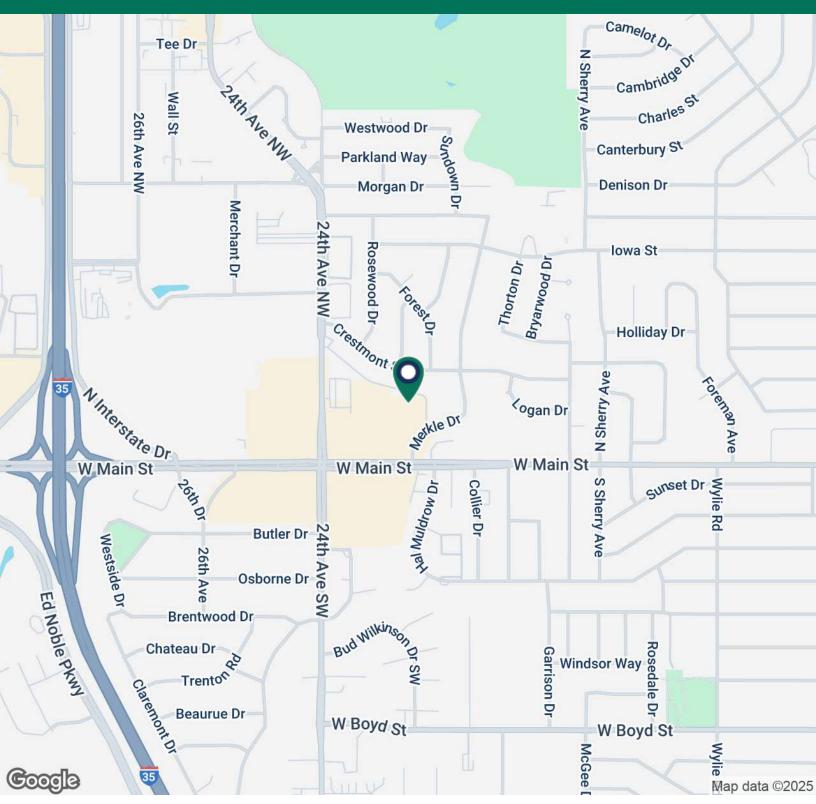

#### LOCATION DESCRIPTION

Merkle Creek Shopping Center is near the intersection of NW 24th and W. Main Street, about one mile east of I-35. It is the highest-traffic center in the Norman market, located at one of the city's busiest intersections. Nearby businesses include Crunch Fitness, Hobby Lobby, Chick-fil-A, Freddy's Frozen Custard, AT&T, and more.