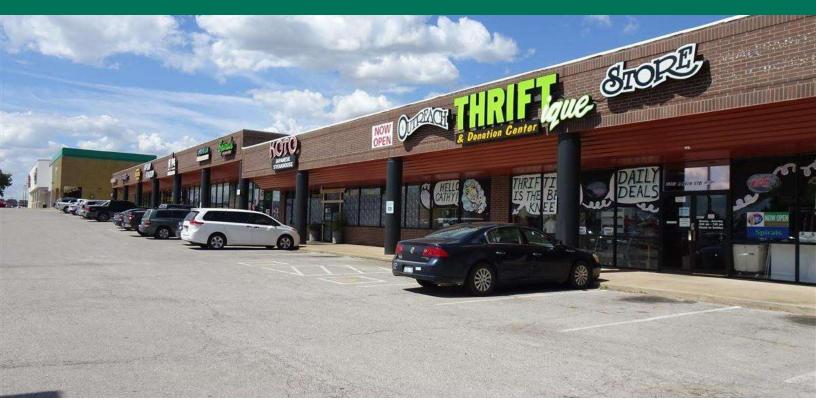

### MERKLE CREEK SHOPPING CENTER

#### 2203 W MAIN ST, NORMAN, OK 73069

FOR

LEASE

#### LOCATION DESCRIPTION

Merkle Creek Shopping Center is near the intersection of NW 24th and W. Main Street, about one mile east of I-35. It is the highest-traffic center in the Norman market, located at one of the city's busiest intersections. Nearby businesses include Crunch Fitness, Hobby Lobby, Chick-fil-A, Freddy's Frozen Custard, AT&T, and more.