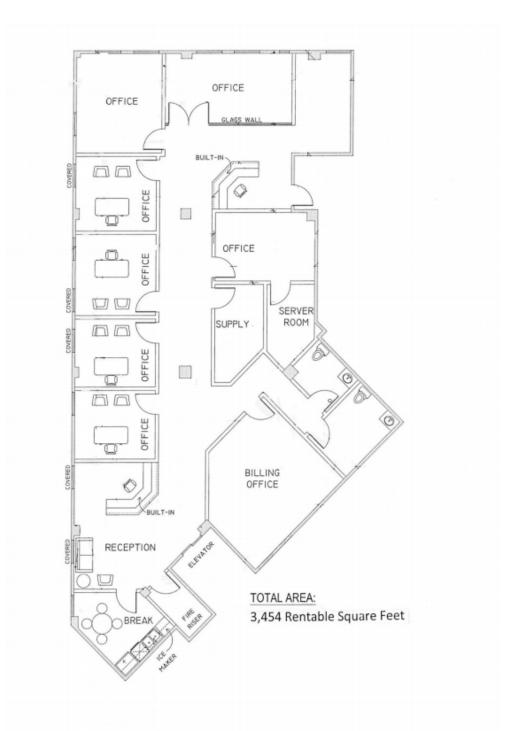

#### **OFFERING SUMMARY**

| Available SF:   | 3,454 SF            |
|-----------------|---------------------|
|                 | \$19.00 SF/yr (NNN) |
| NNN Charges:    | \$4.00 SF/yr        |
| Building Size:  | 38,501 SF           |
| Building Class: | В                   |
| Year Built:     | 1927                |
| Renovated:      | 2007                |
| Market:         | CBD                 |
| Submarket:      | Midtown             |