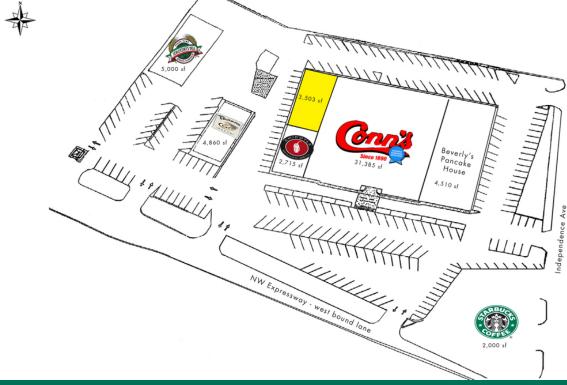

## **OFFERING SUMMARY**

Lease Rate: Negotiable

Building Size: 41,560 SF

Available SF: 3,503 SF

Lot Size: 3.16 Acres

Cross Streets: NW Expwy & Independence Ave

## **PROPERTY OVERVIEW**

Midland Center is ideally located across the street from Integris Baptist Medical Center. This center has a wonderful Tenant mix providing a large volume of traffic. the Tenants are Conn's, Beverly's Pancake House, Chipotles, Starbucks, Panera Bread and Schlotzsky's Deli.

Catering, storage, back office space now available.

Traffic Counts: NW Expressway - East 37,289

NW Expressway - West 59,362

03312020

| DEMOGRAPHICS      | 1 MILE   | 3 MILES  | 5 MILES  |
|-------------------|----------|----------|----------|
| Total Households  | 5,787    | 41,662   | 106,795  |
| Total Population  | 11,810   | 90,711   | 247,507  |
| Average HH Income | \$57,519 | \$63,981 | \$58,770 |