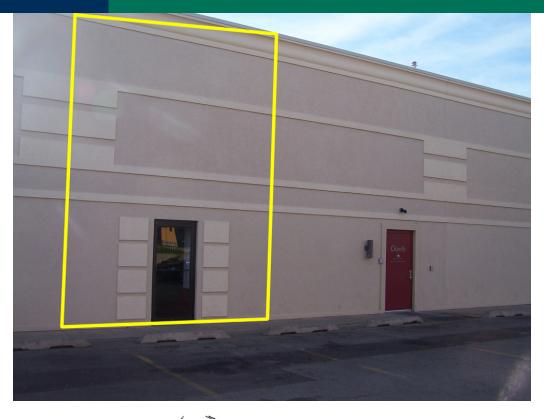

## **OFFERING SUMMARY**

Lease Rate: Negotiable

Building Size: 41,560 SF

Available SF: 3,503 SF

Lot Size: 3.16 Acres

Cross Streets: NW Expwy & Independence Ave

Catering, storage, back office space now available.

Traffic Counts: NW Expressway - East 37,289

NW Expressway - West 59,362

03312020

| DEMOGRAPHICS      | 1 MILE   | 3 MILES  | 5 MILES  |
|-------------------|----------|----------|----------|
| Total Households  | 5,787    | 41,662   | 106,795  |
| Total Population  | 11,810   | 90,711   | 247,507  |
| Average HH Income | \$57,519 | \$63,981 | \$58,770 |