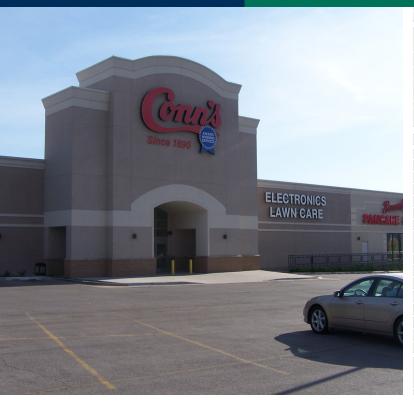

## Midland Center

3315 NW Expressway, Oklahoma City, OK 73112

## **PROPERTY OVERVIEW**

Midland Center is ideally located across the street from Integris Baptist Medical Center. This center has a wonderful Tenant mix providing a large volume of traffic. the Tenants are Conn's, Beverly's Pancake House, Chipotles, Starbucks, Panera Bread and Schlotzsky's Deli.