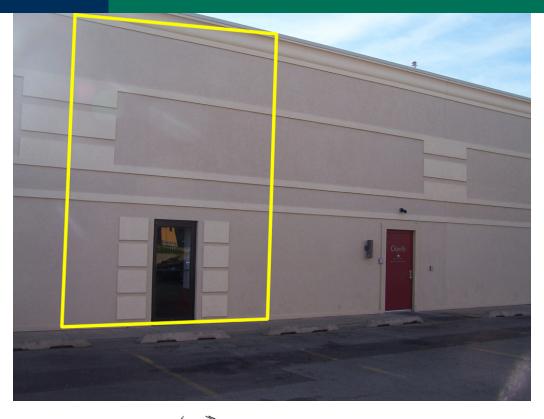

## Lease Rate: Negotiable

Building Size: 41,560 SF

Available SF: 3,503 SF

Lot Size: 3.16 Acres

Cross Streets: NW Expwy &

Independence Áve