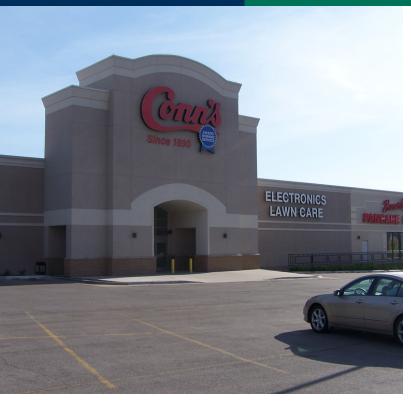

### **PROPERTY OVERVIEW**

Midland

Center is ideally located across the street from Integris Baptist Medical Center. This center has a wonderful Tenant mix providing a large volume of traffic. The

This center has a worlderful reliable this providing a large volume of traine. The

Tenants are Conn's, Starbucks, Chipotle, Panera Bread, Beverly's

Pancake House and Schlotzsky's Deli.

Catering, storage, back office space now available.

Traffic Counts: NW Expressway - East 37,289

05192020 NW Expressway - West 59,362