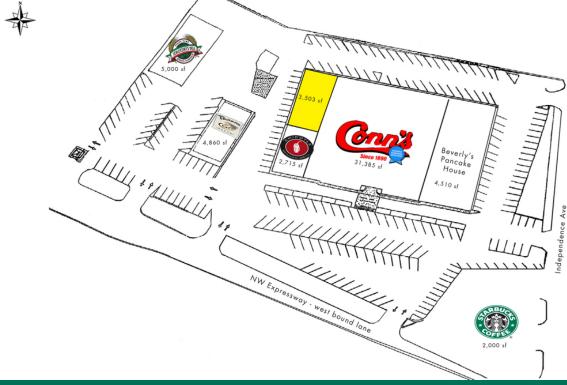

## Lease Rate: Negotiable

Building Size: 41,560 SF

Available SF: 3,503 SF

Lot Size: 3.16 Acres

Cross Streets: NW Expwy &

Independence Áve

Tenants are Conn's, Starbucks, Chipotle, Panera Bread, Beverly's

Pancake House and Schlotzsky's Deli.

Catering, storage, back office space now available.

Traffic Counts: NW Expressway - East 37,289

05192020 NW Expressway - West 59,362