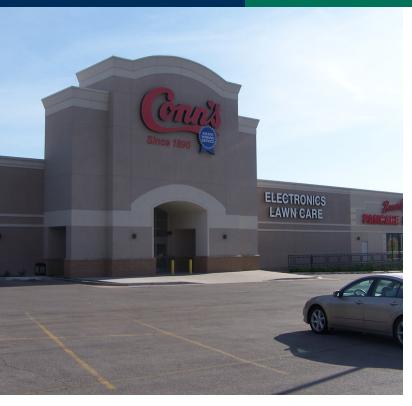

## PROPERTY OVERVIEW

Midland Center is ideally located across the street from Integris Baptist Medical Center. This center has a wonderful Tenant mix providing a large volume of traffic. The Tenants are Conn's, Starbucks, Chipotle, Panera Bread, Beverly's Pancake House and Schlotzsky's Deli.