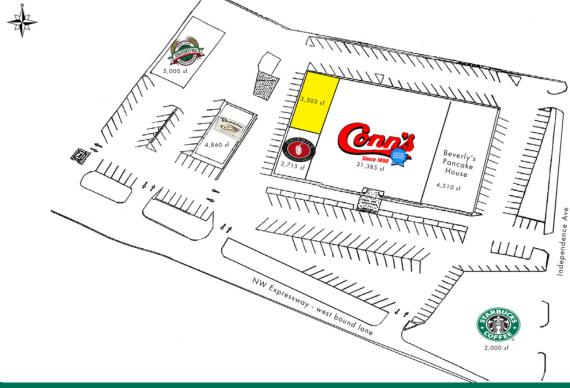

## **OFFERING SUMMARY**

Building Size: 41,560 SF

Available SF: 3,503 SF

Lot Size: 3.16 Acres

Cross Streets: NW Expwy & Independence Ave

## PROPERTY OVERVIEW

Midland Center is ideally located across the street from Integris Baptist Medical Center. This center has a wonderful Tenant mix providing a large volume of traffic. The Tenants are Conn's, Starbucks, Chipotle, Panera Bread, Beverly's Pancake House and Schlotzsky's Deli.

Catering, storage, back office space now available.

Traffic Counts: NW Expressway - East 37,289

NW Expressway - West 59,362

07162021

| DEMOGRAPHICS      | 1 MILE   | 3 MILES  | 5 MILES  |  |
|-------------------|----------|----------|----------|--|
| Total Households  | 5,787    | 41,662   | 106,795  |  |
| Total Population  | 11,810   | 90,711   | 247,507  |  |
| Average HH Income | \$57,519 | \$63,981 | \$58,770 |  |