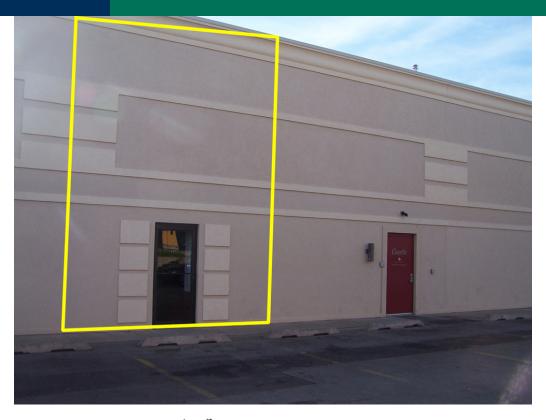

## **OFFERING SUMMARY**

Building Size: 41,560 SF

Available SF: 3,503 SF

Lot Size: 3.16 Acres

Cross Streets: NW Expwy & Independence Ave

Catering, storage, back office space now available.

Traffic Counts: NW Expressway - East 37,289

NW Expressway - West 59,362

07162021

| DEMOGRAPHICS      | 1 MILE   | 3 MILES  | 5 MILES  |  |
|-------------------|----------|----------|----------|--|
| Total Households  | 5,787    | 41,662   | 106,795  |  |
| Total Population  | 11,810   | 90,711   | 247,507  |  |
| Average HH Income | \$57,519 | \$63,981 | \$58,770 |  |