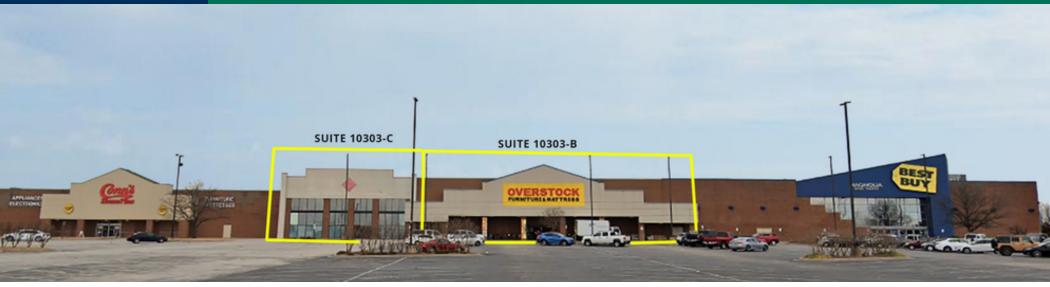

#### **2 RETAIL SPACES AVAILABLE**

Available SF: 16,500 - 41,902 SF

Suite 10303-B: 41,902 SF

Suite 10303-C: 16,500 SF

Lease Rate: \$12.00 SF/yr (NNN

Lot Size: 12.0 Acres

Building Size: 522,720 SF

Cross Streets: 71st & Mingo Valley Expressway

#### **COMMENTS**

These two spaces are ideally located between Best Buy, and Conn's in Mingo Market Place.

Each space is being offered for Sublease.

This Center is located on the busiest Tulsa commercial retail corridor with terrific exposure to Highway 169 (Mingo Valley Expressway).