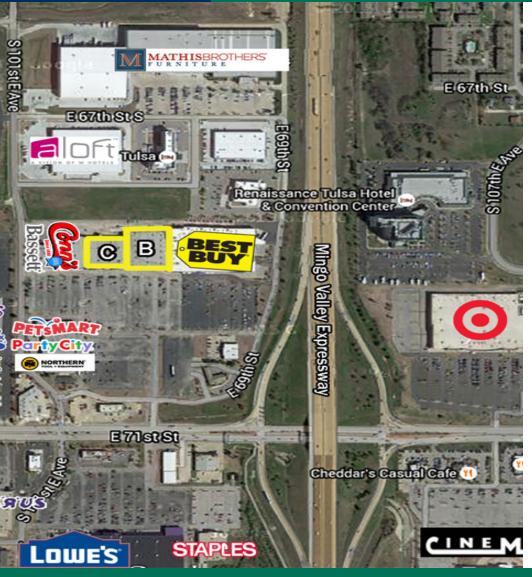

## Mingo Market Place - Sublease available

10303 E 71st Street, Tulsa, OK 74133

#### **2 RETAIL SPACES AVAILABLE**

Available SF: 16,500 - 41,902 SF

Suite 10303-B: 41,902 SF

Suite 10303-C: 16,500 SF

Lease Rate: \$12.00 SF/yr (NNN

Lot Size: 12.0 Acres

Building Size: 522,720 SF

Cross Streets: 71st & Mingo Valley Expressway

#### **COMMENTS**

These two spaces are ideally located between Best Buy, and Conn's in Mingo Market Place.

Each space is being offered for Sublease.

This Center is located on the busiest Tulsa commercial retail corridor with terrific exposure to Highway 169 (Mingo Valley Expressway).