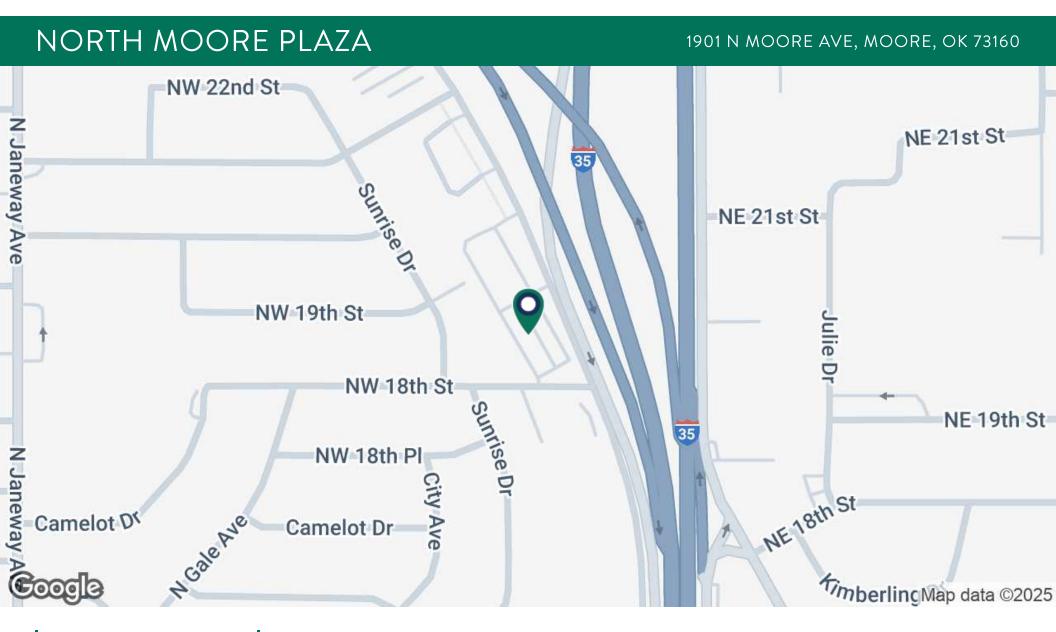

#### LOCATION DESCRIPTION

The complex is conveniently situated between NW 12th Street, which sees 18,705 vehicles per day, and NW 27th Street, with a traffic count of 15,310 vehicles per day, west of the I-35 Service Road. The traffic count on I-35 itself reaches an impressive 126,600 vehicles per day, ensuring high visibility.