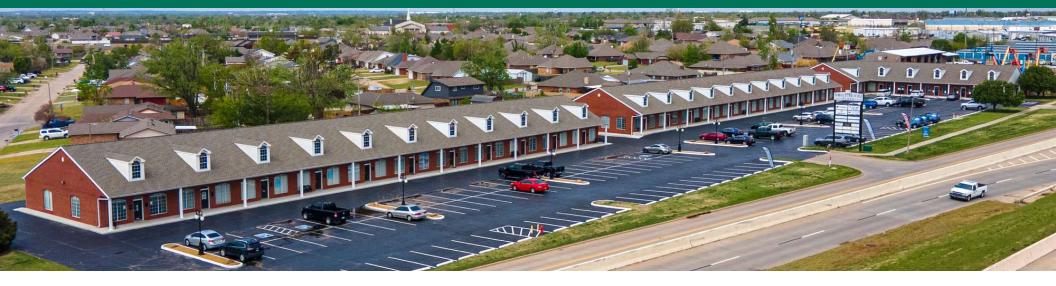

#### PROPERTY DESCRIPTION

This excellent office/retail complex features a diverse mix of tenants, including multiple insurance groups, an attorney, home builders, financial services, a photographer, a counseling office, and several others. Currently, available spaces vary in size from 1,216 to 2,322 square feet.

#### LOCATION DESCRIPTION

The complex is conveniently situated between NW 12th Street, which sees 18,705 vehicles per day, and NW 27th Street, with a traffic count of 15,310 vehicles per day, west of the I-35 Service Road. The traffic count on I-35 itself reaches an impressive 126,600 vehicles per day, ensuring high visibility.