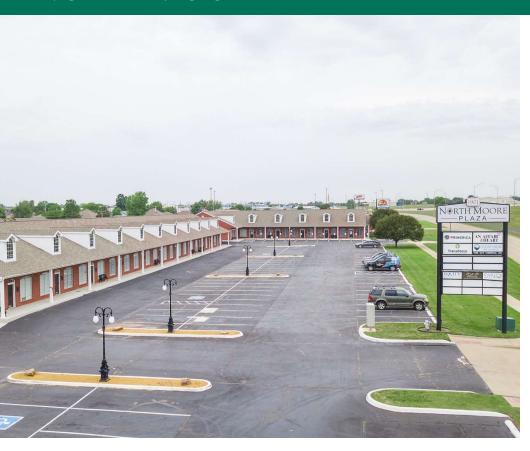

#### PROPERTY DESCRIPTION

This excellent office/retail complex features a diverse mix of tenants, including multiple insurance groups, an attorney, home builders, financial services, a photographer, a counseling office, and several others. Currently, available spaces vary in size from 1,216 to 2,322 square feet.

#### LOCATION DESCRIPTION

The complex is conveniently situated between NW 12th Street, which sees 18,705 vehicles per day, and NW 27th Street, with a traffic count of 15,310 vehicles per day, west of the I-35 Service Road. The traffic count on I-35 itself reaches an impressive 126,600 vehicles per day, ensuring high visibility.