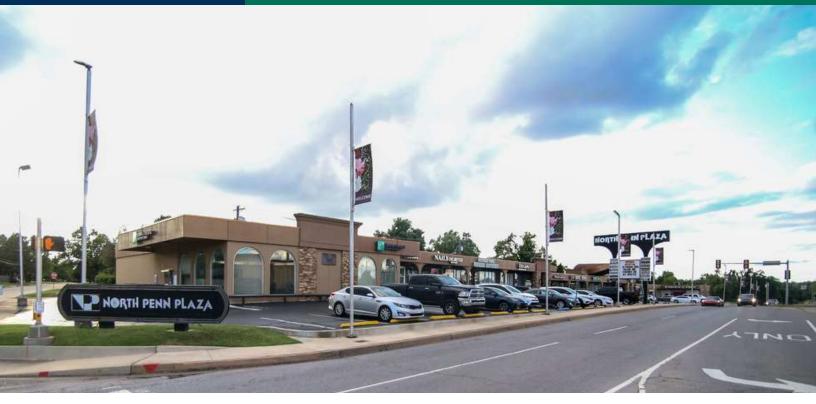

### North Penn Plaza 5601 - 5645 N Pennsylvania Ave, Oklahoma City, OK 73112

### **PROPERTY OVERVIEW**

North Penn Plaza is a mixed-use center located directly west of Penn Square Mall. The center is positioned at a prominent intersection, encompassing over 32,000 square feet. with a great variety of retail.

Tenants include Bank Of The West, Duncan Bros Salon, Dick Story Optical, RL Bridal & Prom, Empower Nutrition, Ever After Wedding Studio, Mr. Se's Tailor; Avondale Galleries, Grace Dental Design, Nails Unlimited, the Backstop, Physicians Choice.

### **PROPERTY HIGHLIGHTS**

- High visibility location
- Strong Demographics
- 030122 Ample Parking
  - Adjacent to Penn Square Mall

| SPACES                  | LEASE RATE    | SPACE SIZE |   |
|-------------------------|---------------|------------|---|
| 5629 N Pennsylvania Ave | \$20.00 SF/yr | 1,200 SF   | _ |
| 5637 N Pennsylvania Ave | \$20.00 SF/yr | 6,632 SF   |   |