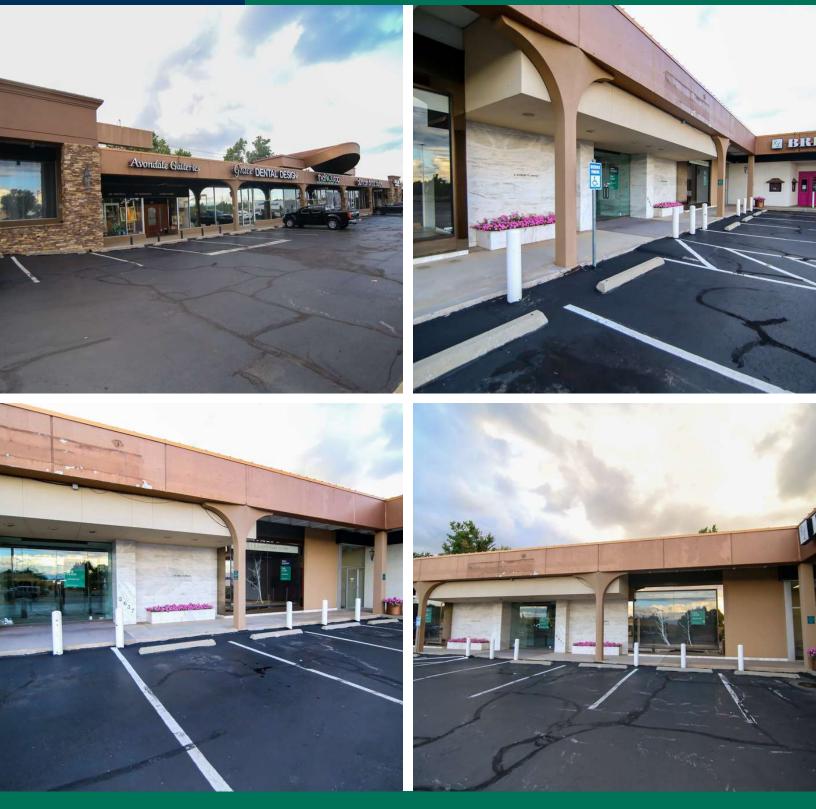

### **PROPERTY OVERVIEW**

North Penn Plaza is a mixed-use center located directly west of Penn Square Mall. The center is positioned at a prominent intersection, encompassing over 32,000 square feet. with a great variety of retail.

Tenants include Bank Of The West, Duncan Bros Salon, Dick Story Optical, RL Bridal & Prom, Empower Nutrition, Ever After Wedding Studio, Mr. Se's Tailor; Avondale Galleries, Grace Dental Design, Nails Unlimited, the Backstop, Physicians Choice.