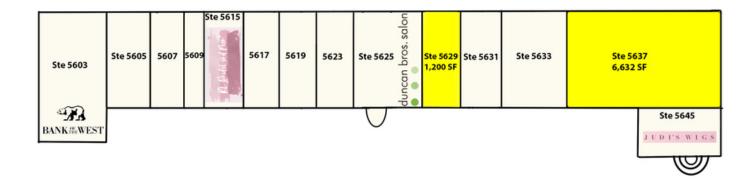

Tenants include Bank Of The West, Duncan Bros Salon, Dick Story Optical, RL Bridal & Prom, Empower Nutrition, Ever After Wedding Studio, Mr. Se's Tailor; Avondale Galleries, Grace Dental Design, Nails Unlimited, the Backstop, Physicians Choice.

### **PROPERTY HIGHLIGHTS**

- High visibility location
- Strong Demographics
- 030122 Ample Parking
  - Adjacent to Penn Square Mall

| SPACES                  | LEASE RATE    | SPACE SIZE |   |
|-------------------------|---------------|------------|---|
| 5629 N Pennsylvania Ave | \$20.00 SF/yr | 1,200 SF   | _ |
| 5637 N Pennsylvania Ave | \$20.00 SF/yr | 6,632 SF   |   |