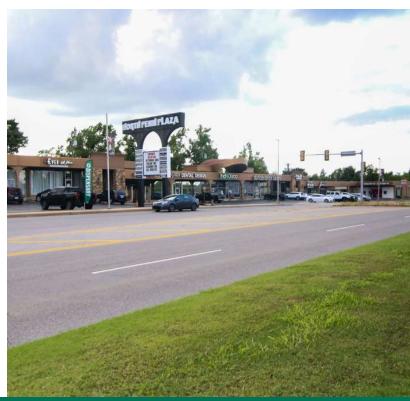

### **PROPERTY OVERVIEW**

North Penn Plaza is a mixed-use center located directly west of Penn Square Mall. The center is positioned at a prominent intersection, encompassing over 32,000 square feet. with a great variety of retail.

### **PROPERTY HIGHLIGHTS**

- High visibility location
- Strong Demographics
- 030122 Ample Parking
  - Adjacent to Penn Square Mall

| SPACES                  | LEASE RATE    | SPACE SIZE |   |
|-------------------------|---------------|------------|---|
| 5629 N Pennsylvania Ave | \$20.00 SF/yr | 1,200 SF   | _ |
| 5637 N Pennsylvania Ave | \$20.00 SF/yr | 6,632 SF   |   |