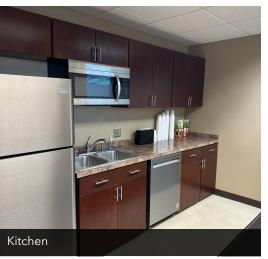

#### PROPERTY DESCRIPTION

Available for sub-lease, Suite 404 at the Northshore Office Park is a rare opportunity to lease space in one of Oklahoma City's most prestigious building facilities. Northshore Office Park is located at the intersection of Lake Hefner Parkway and Hefner Rd. This five story, 56,000 square foot building is easily identifiable by the 100,000 cars that travel along Lake Hefner Parkway everyday. The space is approximately 5,539 rentable square feet.