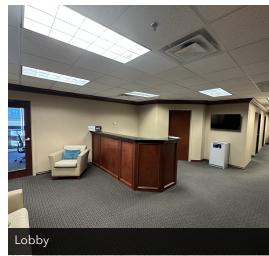

#### PROPERTY DESCRIPTION

Available for sub-lease, Suite 404 at the Northshore Office Park is a rare opportunity to lease space in one of Oklahoma City's most prestigious building facilities. Northshore Office Park is located at the intersection of Lake Hefner Parkway and Hefner Rd. This five story, 56,000 square foot building is easily identifiable by the 100,000 cars that travel along Lake Hefner Parkway everyday. The space is approximately 5,539 rentable square feet.

#### PROPERTY HIGHLIGHTS

- Digital company directory
- After-hours security access
- Multiple entry/exit points
- Abundant surface parking
- Elevator Lobby Presence