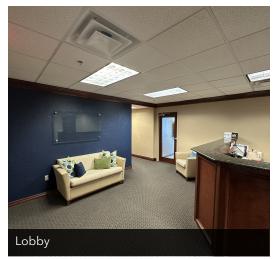

#### PROPERTY DESCRIPTION

Available for sub-lease, Suite 404 at the Northshore Office Park is a rare opportunity to lease space in one of Oklahoma City's most prestigious building facilities. Northshore Office Park is located at the intersection of Lake Hefner Parkway and Hefner Rd. This five story, 56,000 square foot building is easily identifiable by the 100,000 cars that travel along Lake Hefner Parkway everyday. The space is approximately 5,539 rentable square feet.

#### PROPERTY HIGHLIGHTS

- Digital company directory
- After-hours security access
- Multiple entry/exit points
- Abundant surface parking
- Elevator Lobby Presence