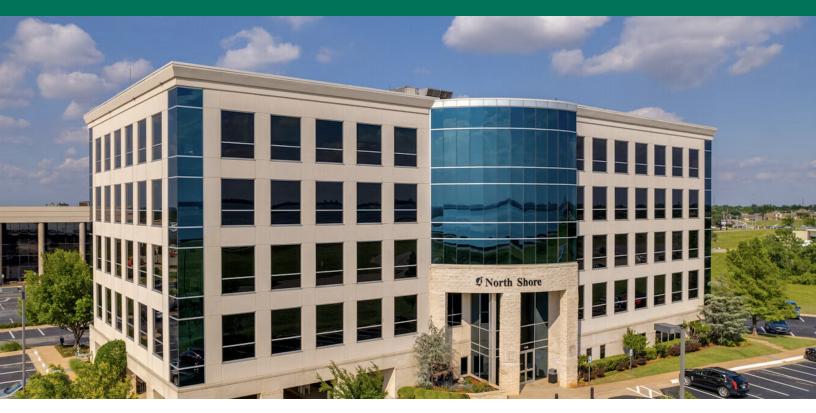

### NORTHSHORE OFFICE PLAZA

10900 HEFNER POINTE DR OKLAHOMA CITY, OK 73120

#### PROPERTY DESCRIPTION

Available for sub-lease, Suite 404 at the Northshore Office Park is a rare opportunity to lease space in one of Oklahoma City's most prestigious building facilities. Northshore Office Park is located at the intersection of Lake Hefner Parkway and Hefner Rd. This five story, 56,000 square foot building is easily identifiable by the 100,000 cars that travel along Lake Hefner Parkway everyday. The space is approximately 5,539 rentable square feet.