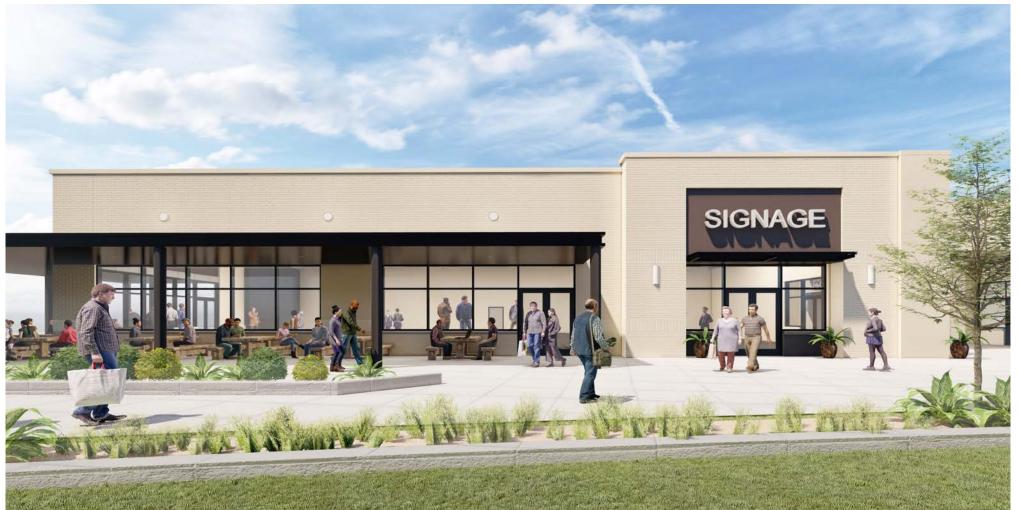

# A world-class destination in OKC

for locals and visitors alike. OKANA's on-site amenities gather customers to stay and play. Retailers benefit from a 100,000+ SF indoor water park, 4.5 acre outdoor lagoon, a 400+ room full-service hotel, 30,000+ SF of conference space, an outdoor amphitheater and Ferry Landing... all located only a short drive or bike ride from Downtown OKC.

OKANA's existing tenants pave the way for a thriving environment for retail, services and entertainment providers.

# creating the atmosphere.