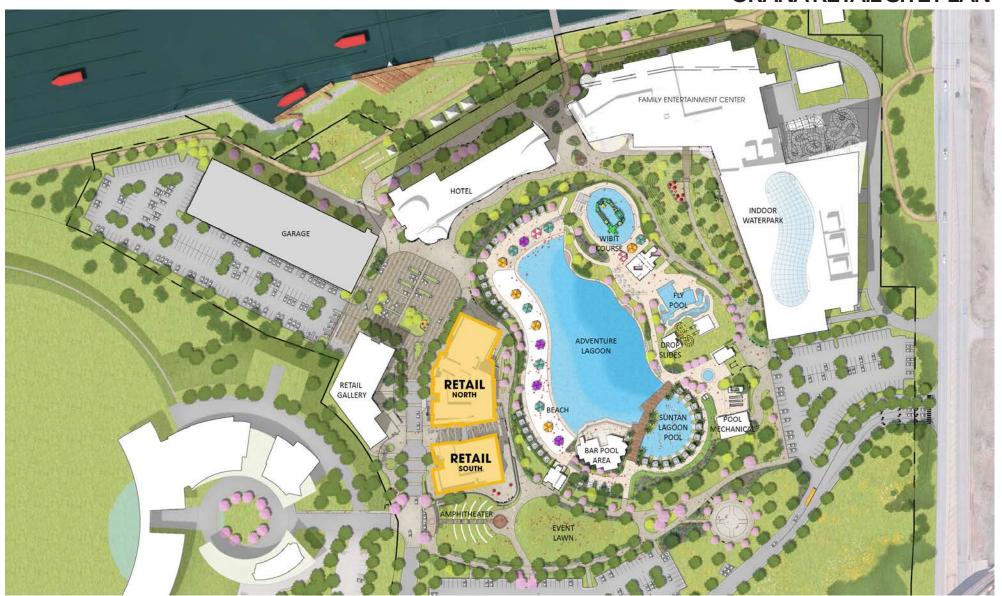

## OKANA RETAIL SITE PLAN

#### RETAIL AVAILABLE FOR LEASE - NORTH RETAIL

#### **AVAILABLE**

Restaurant 1 with patio: 4,359 RSF

Retail 1: 2,164 RSF

Retail 2: 2,971 RSF

#### RETAIL AVAILABLE FOR LEASE - SOUTH RETAIL

#### **AVAILABLE**

Restaurant 2 with patio: 5,833 RSF

Retail 3: 2,672 RSF

Retail 4: 2,787 RSF

Pre-leasing for delivery in Fall 2024.

Allison Bailey, Urban Retail Specialist 405-620-3883 / abailey@priceedwards.com