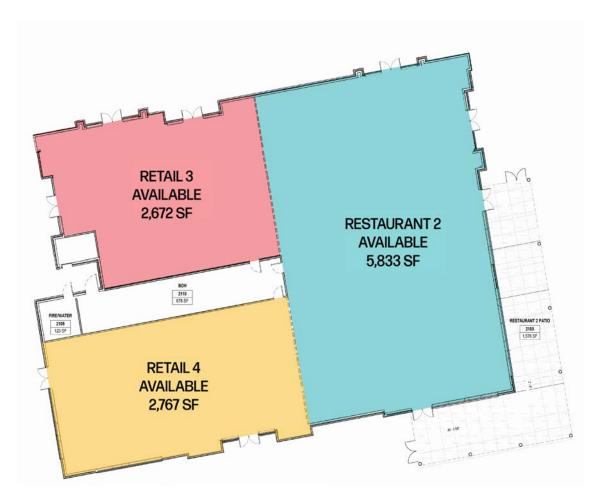

#### RETAIL AVAILABLE FOR LEASE - SOUTH RETAIL

#### **AVAILABLE**

Restaurant 2 with patio: 5,833 RSF

Retail 3: 2,672 RSF

Retail 4: 2,787 RSF

Pre-leasing for delivery in Fall 2024.

Allison Bailey, Urban Retail Specialist 405-620-3883 / abailey@priceedwards.com