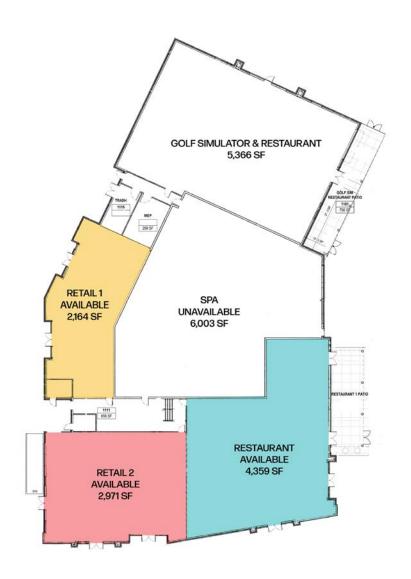

#### RETAIL AVAILABLE FOR LEASE - NORTH RETAIL

#### **AVAILABLE**

Restaurant 1 with patio: 4,359 RSF

Retail 1: 2,164 RSF

Retail 2: 2,971 RSF