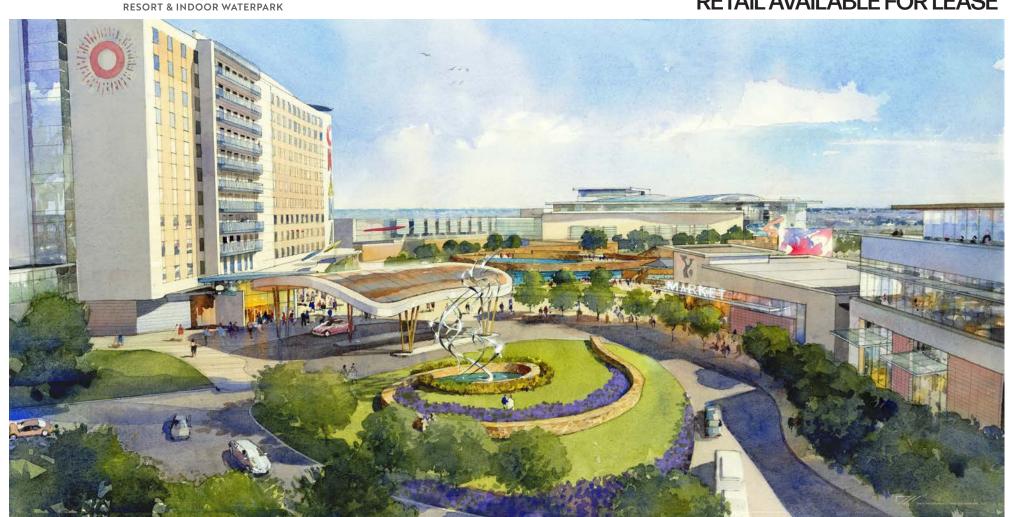

# **OKANA Resort & Retail**

Located at the crossroads of America, adjacent to Downtown OKC

In the heart of the Oklahoma City metro, OKANA is a five minute drive from thriving Downtown OKC with access from I-40 and I-35, interstate highways that connect this site with visitors from across the country. Co-located with the popular First Americans Museum, this location overlooks the Oklahoma River, a location for year-round rowing, canoe, and kayaking.

# A world-class destination in OKC

for locals and visitors alike. OKANA's on-site amenities gather customers to stay and play. Retailers benefit from a 100,000+ SF indoor water park, 4.5 acre outdoor lagoon, a 400+ room full-service hotel, 30,000+ SF of conference space, an outdoor amphitheater and Ferry Landing... all located only a short drive or bike ride from Downtown OKC.

# creating the atmosphere.