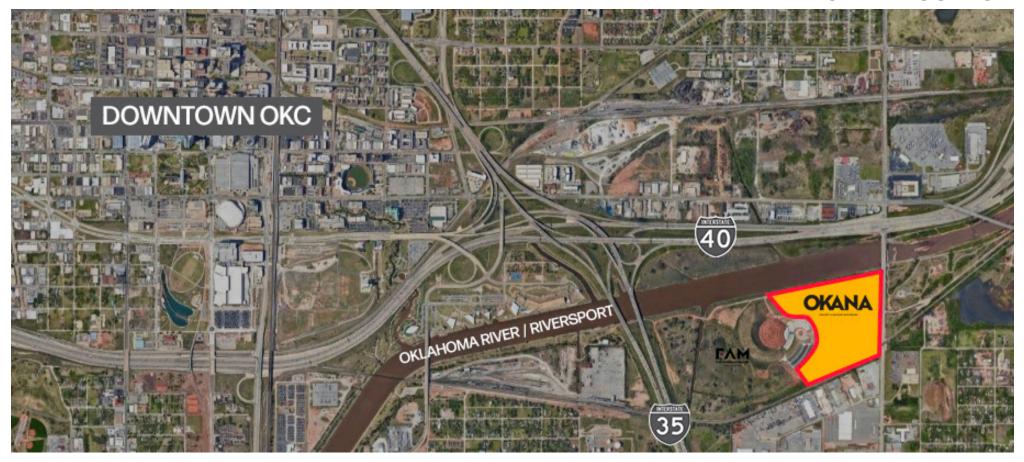

#### **OKANA LOCATION**

# **OKANA Resort & Retail**

Located at the crossroads of America, adjacent to Downtown OKC

In the heart of the Oklahoma City metro, OKANA is a five minute drive from thriving Downtown OKC with access from I-40 and I-35, interstate highways that connect this site with visitors from across the country. Co-located with the popular First Americans Museum, this location overlooks the Oklahoma River, a location for year-round rowing, canoe, and kayaking.