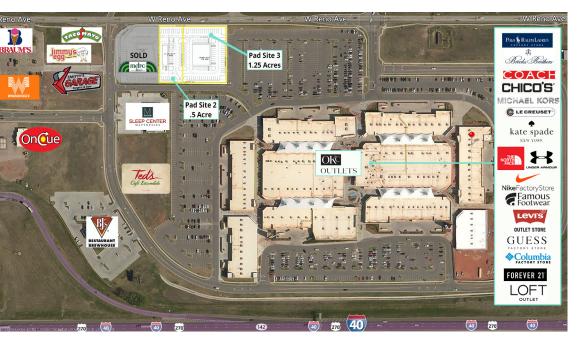

# OKC OUTLETS PAD SITES AVAILABLE

LABLE | OKC, OK

7628 West Reno Ave, Oklahoma City, OK 73127

(Up to 1.75 Acres - Demisable)

### OFFERED FOR SALE/BUILD TO SUIT/LEASE

| Sale Price              | \$19.00 / SF     |
|-------------------------|------------------|
| For Lease/Build to Suit | Negotiable       |
| Available SF:           | 0.5 - 1.75 Acres |
| Lot Size                | 1.75 Acres       |

### PROPERTY OVERVIEW

OKC Outlets is located just 10 minutes from downtown Oklahoma City and is the only outlet center in the state. Excellent co-tenancy with 340,000 square feet of strong performing brands like Polo Ralph Lauren Factory Store, Coach, Nike Factory Store, Michael Kors, kate spade new york, Tommy Hilfiger, J.Crew Factory, Brooks Brothers Factory Store, Talbots Outlet, Banana Republic Factory Store, Vera Bradley and many more. Easy access from I-40. Restaurants in the area include The Garage, Ted's Café Escondido, BJ's Restaurant and Brewhouse, Jimmy's Egg and others.