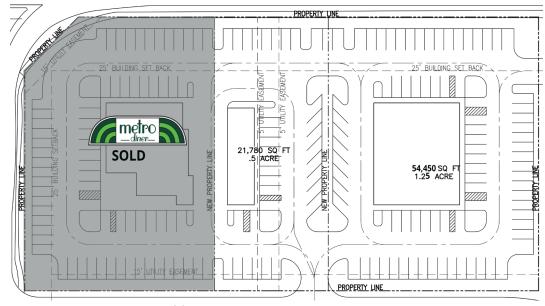

# OKC OUTLETS PAD SITES AVAILABLE

LABLE | OKC, OK

7628 West Reno Ave, Oklahoma City, OK 73127

(Up to 1.75 Acres - Demisable)

### OFFERED FOR SALE/BUILD TO SUIT/LEASE

| Sale Price              | \$19.00 / SF     |
|-------------------------|------------------|
| For Lease/Build to Suit | Negotiable       |
| Available SF:           | 0.5 - 1.75 Acres |
| Lot Size                | 1.75 Acres       |