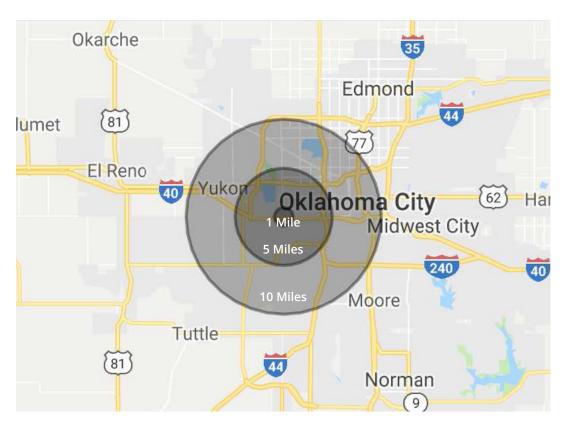

### **DEMOGRAPHIC MAP**

### **DEMOGRAPHICS**

| POPULATION                           | 1 MILE          | 5 MILES           | 10 MILES            |
|--------------------------------------|-----------------|-------------------|---------------------|
| Total Population                     | 2,990           | 109,971           | 508,509             |
| Median Age                           | 29.3            | 35.0              | 35.1                |
| Median Age (Male)                    | 28.7            | 35.1              | 34.3                |
| Median Age (Female)                  | 33.3            | 36.1              | 36.0                |
|                                      |                 |                   |                     |
| HOUSEHOLDS & INCOME                  | 1 MILE          | 5 MILES           | 10 MILES            |
| HOUSEHOLDS & INCOME Total Households | 1 MILE<br>1,154 | 5 MILES<br>42,104 | 10 MILES<br>201,815 |
|                                      | =               |                   |                     |
| Total Households                     | 1,154           | 42,104            | 201,815             |