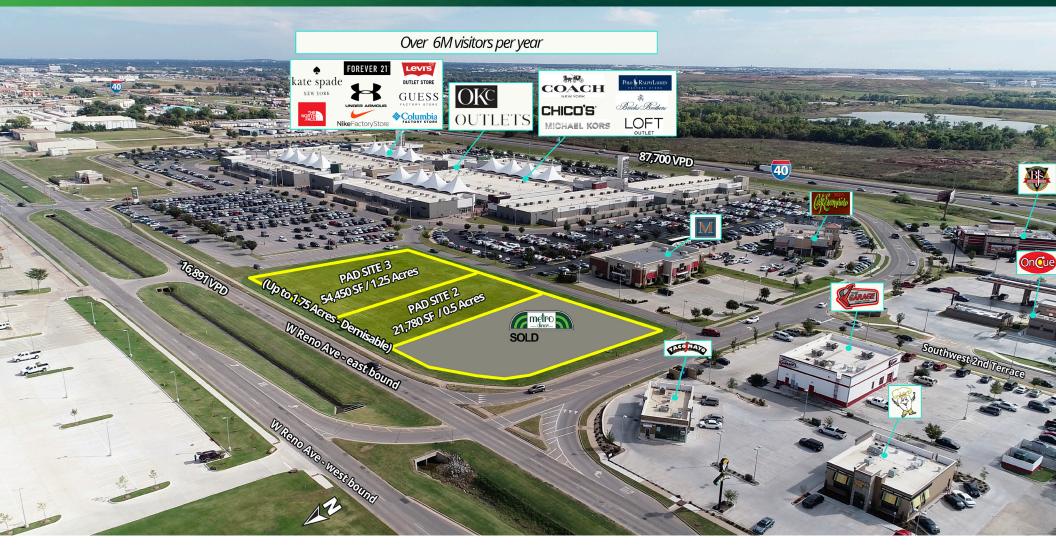

### Two Pad Sites Available For Sale/Build to Suit/Lease

- Powerhouse center featuring 90 brand name outlets drawing nearly 6 million each year
- Excellent co-tenancy with strong performing brands like Polo Ralph Lauren Factory Store, Coach, and Nike Factory Store

# OKC OUTLETS PAD SITES AVAILABLE

LABLE | OKC, OK

7628 West Reno Ave, Oklahoma City, OK 73127

(Up to 1.75 Acres - Demisable)

#### PROPERTY HIGHLIGHTS

- Powerhouse center featuring 90 brand name outlets drawing nearly 6 million people from the entire state of Oklahoma and beyond
- 171.3 miles average distance traveled
- 1.1 visits per month on average
- 88 minute average dwell time
- 26% of shoppers live in households with \$100,000+ household income
- 1/3 of all shoppers reside outside Oklahoma with 10% from Texas and 7% from Kansas

### PROPERTY OVERVIEW

OKC Outlets is located just 10 minutes from downtown Oklahoma City and is the only outlet center in the state. Excellent co-tenancy with 340,000 square feet of strong performing brands like Polo Ralph Lauren Factory Store, Coach, Nike Factory Store, Michael Kors, kate spade new york, Tommy Hilfiger, J.Crew Factory, Brooks Brothers Factory Store, Talbots Outlet, Banana Republic Factory Store, Vera Bradley and many more. Easy access from I-40. Restaurants in the area include The Garage, Ted's Café Escondido, BJ's Restaurant and Brewhouse, Jimmy's Egg and others.

#### TRAFFIC COUNTS

| W. Reno Ave.    | east/west   | 16,981 | 16,176 |
|-----------------|-------------|--------|--------|
| Interstate 40   | east/west   | 87,700 | 84,200 |
| N. Council Road | north/south | 21,918 | 26,902 |