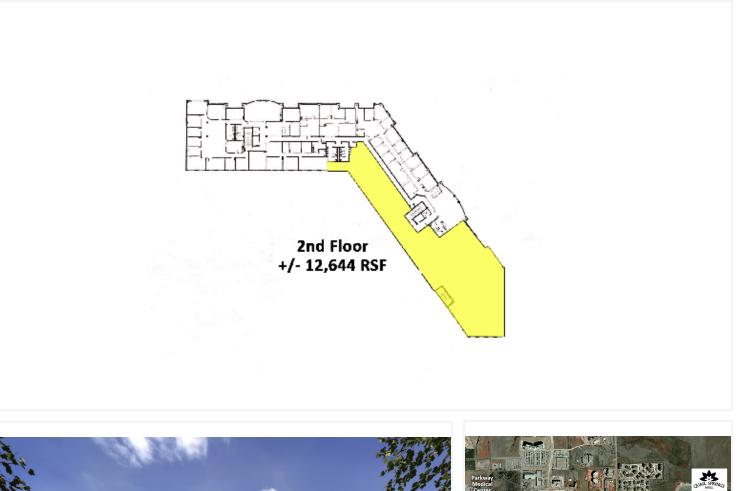

## OFFICES AT QUAIL SPRINGS

| OFFERING SUMMAR    | Y                                    | PROPERTY OVERVIEW                                                                                                                                                                                                                              |
|--------------------|--------------------------------------|------------------------------------------------------------------------------------------------------------------------------------------------------------------------------------------------------------------------------------------------|
| Total Building SF: | 91,027 SF                            | Offices at Quail Springs is a 91,000 square foot, two story, mixed use office/retail center located at May and Kilpatrick Turnpike; one of the busiest intersections in the corridor.                                                          |
| Office SF:         | 12,644 SF                            | - PROMINANT SIGNAGE AVAILABLE ON THE BUILDING                                                                                                                                                                                                  |
| Office Lease Rate: | \$21/SF                              | LOCATION OVERVIEW & DESCRIPTION                                                                                                                                                                                                                |
|                    | With \$0.50 / SF<br>annual increases | The Memorial Corridor is a magnet for corporate business, containing over 1.5 million square feet of office space, with over half being Class A properties. The businesses in the corridor are supported by over 1,200 hotel rooms and suites. |
| Lease Type:        | Full Service                         |                                                                                                                                                                                                                                                |
| Market:            | North Oklahoma<br>City               |                                                                                                                                                                                                                                                |
| Submarket:         | Memorial Corridor                    |                                                                                                                                                                                                                                                |