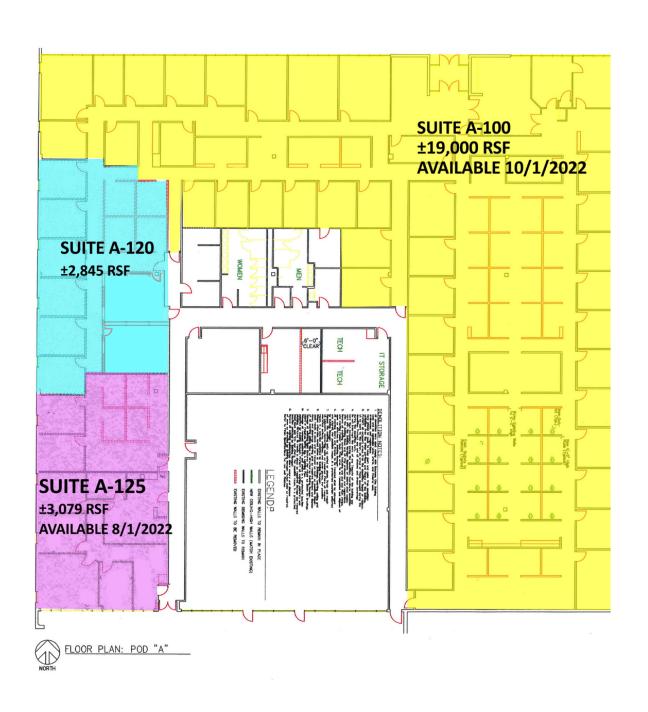

#### **AVAILABLE SPACES**

19,000 RSF (available 10/01/22)

2,845 RSF

3,079 RSF (available 08/01/22)

# One Corporate Plaza - Suite A-120, 125, 100 3525 NW 56th Street, Oklahoma City, OK 73112