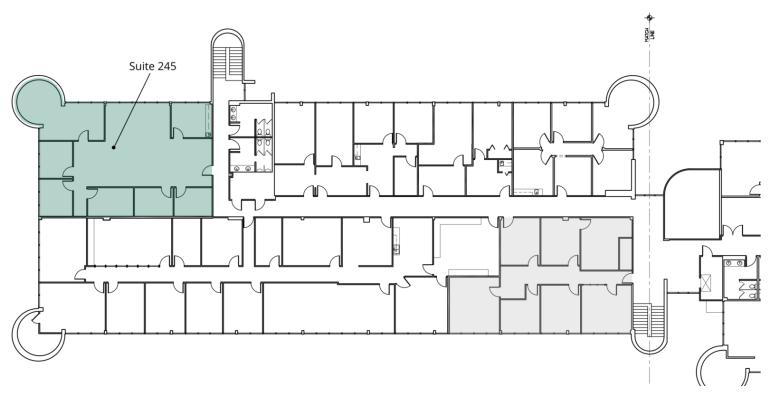

## **AVAILABLE SPACES**

| SUITE         | TENANT    | SIZE (SF) | LEASE TYPE   | LEASE RATE    |
|---------------|-----------|-----------|--------------|---------------|
| Suite 101     | Available | 1,275 SF  | Full Service | \$16.00 SF/yr |
| Suite 142     | Available | 1,638 SF  | Full Service | \$16.00 SF/yr |
| Suite 152     | Available | 1,465 SF  | Full Service | \$16.00 SF/yr |
| Suite 155/158 | Available | 1,619 SF  | Full Service | \$16.00 SF/yr |
| Suite 245     | Available | 2,223 SF  | Full Service | \$16.00 SF/yr |

### **AVAILABLE SPACES**

| <br>SUITE | TENANT    | SIZE     | TYPE         | RATE          |
|-----------|-----------|----------|--------------|---------------|
| Suite 245 | Available | 2,223 SF | Full Service | \$16.00 SF/yr |