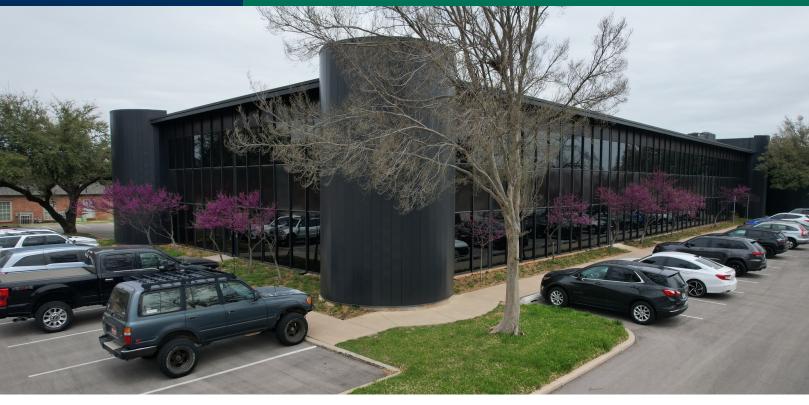

#### **PROPERTY OVERVIEW**

One Western Plaza is a 52,715 square foot Office building located in the heart of Oklahoma City's Northwest submarket. One Western Plaza provides a number of different suite layouts, capable of accommodating a wide range of office uses. The building's location allows tenants to have easy access to many nearby shops and restaurants, including Whole Foods, Hideaway Pizza, and the upscale Classen Curve shopping center.

### **PROPERTY HIGHLIGHTS**

- · Ample surface parking available
- Recent improvements to the building (2021)
- Convenient location near I-44
- Rent-ready suites available

5500 N Western Avenue, Oklahoma City, OK 73118