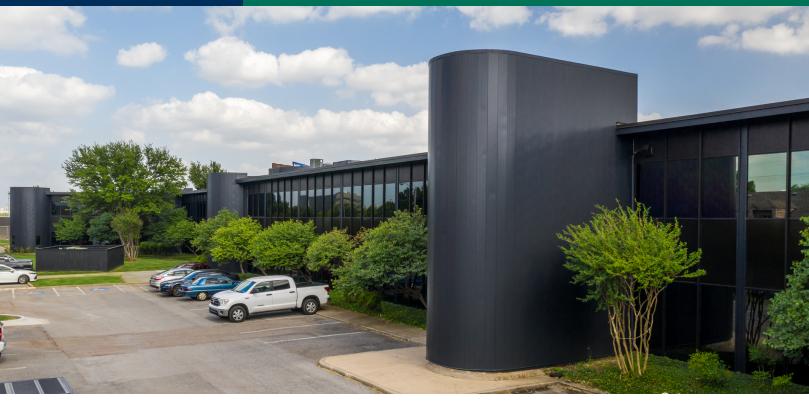

#### **PROPERTY OVERVIEW**

One Western Plaza is a 52,715 square foot Office building located in the heart of Oklahoma City's Northwest submarket. One Western Plaza provides a number of different suite layouts, capable of accommodating a wide range of office uses. The building's location allows tenants to have easy access to many nearby shops and restaurants, including Whole Foods, Hideaway Pizza, and the upscale Classen Curve shopping center.

### **PROPERTY HIGHLIGHTS**

- · Ample surface parking available
- Recent improvements to the building (2021)
- Convenient location near I-44
- Rent-ready suites available

5500 N Western Avenue, Oklahoma City, OK 73118