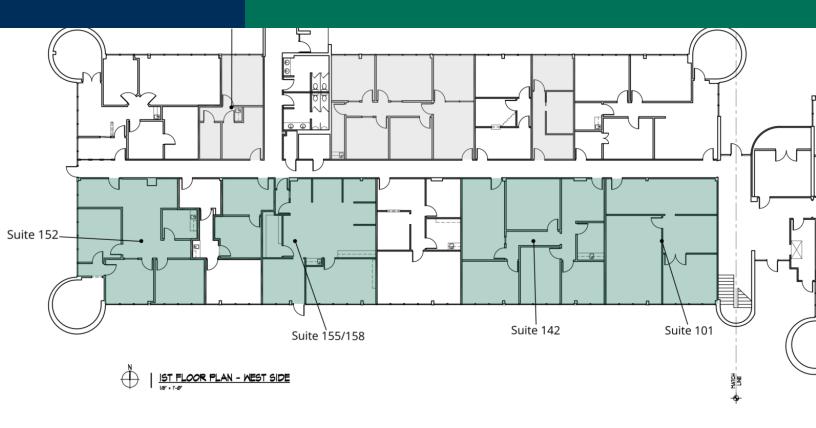

## **AVAILABLE SPACES**

| SUITE         | TENANT    | SIZE (SF) | LEASE TYPE   | LEASE RATE    |
|---------------|-----------|-----------|--------------|---------------|
| Suite 101     | Available | 1,275 SF  | Full Service | \$16.00 SF/yr |
| Suite 142     | Available | 1,638 SF  | Full Service | \$16.00 SF/yr |
| Suite 152     | Available | 1,465 SF  | Full Service | \$16.00 SF/yr |
| Suite 155/158 | Available | 1,619 SF  | Full Service | \$16.00 SF/yr |
| Suite 245     | Available | 2,223 SF  | Full Service | \$16.00 SF/yr |

### **AVAILABLE SPACES**

| <br>SUITE     | TENANT    | SIZE     | TYPE         | RATE          |
|---------------|-----------|----------|--------------|---------------|
| Suite 101     | Available | 1,275 SF | Full Service | \$16.00 SF/yr |
| Suite 142     | Available | 1,638 SF | Full Service | \$16.00 SF/yr |
| Suite 152     | Available | 1,465 SF | Full Service | \$16.00 SF/yr |
| Suite 155/158 | Available | 1,619 SF | Full Service | \$16.00 SF/yr |