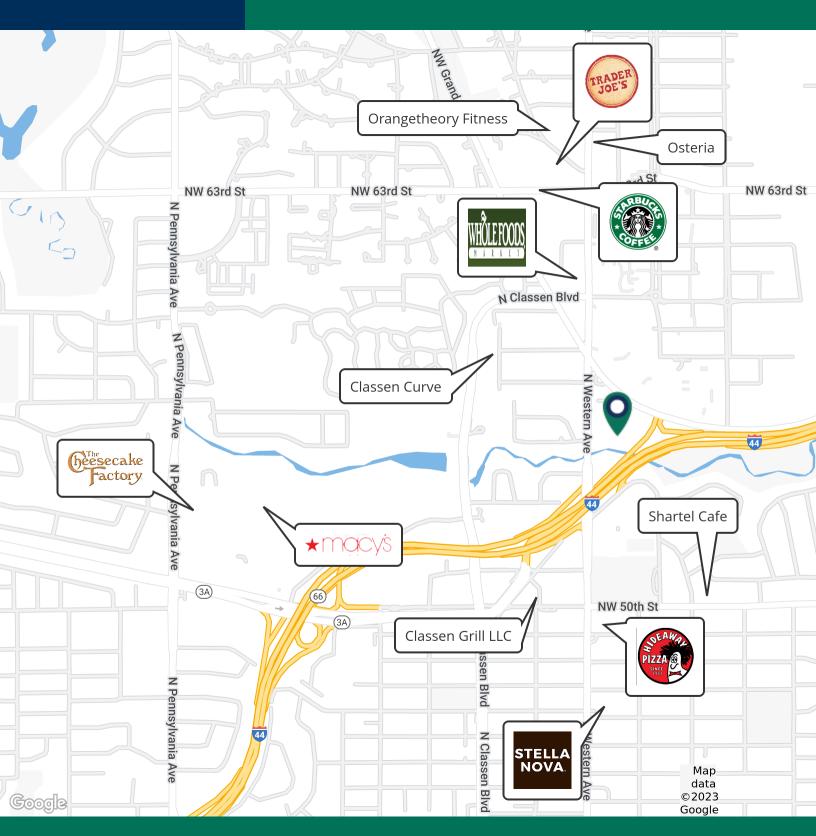

#### **PROPERTY OVERVIEW**

One Western Plaza is a 52,715 square foot Office building located in the heart of Oklahoma City's Northwest submarket. One Western Plaza provides a number of different suite layouts, capable of accommodating a wide range of office uses. The building's location allows tenants to have easy access to many nearby shops and restaurants, including Whole Foods, Hideaway Pizza, and the upscale Classen Curve shopping center.