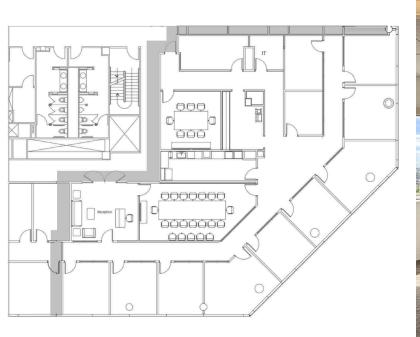

#### PROPERTY DESCRIPTION

31-story Class A office tower 27th floor sublease availability

#### **OFFERING SUMMARY**

|                                    | Primary lease expires<br>October 31, 2027 |
|------------------------------------|-------------------------------------------|
| Lease Rate:                        | \$17.00 SF/yr Full<br>Service             |
| Suite 2750:                        | ±5,921 RSF                                |
| For Sublease & Immediate occupancy |                                           |