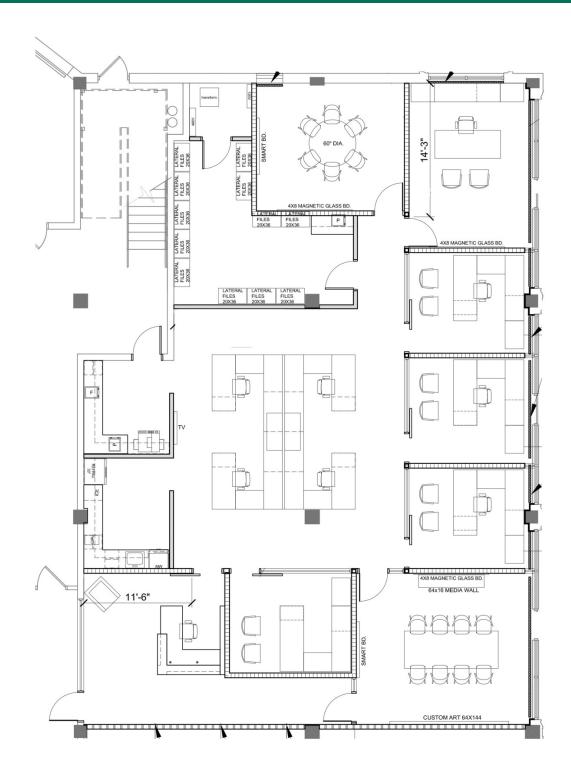

#### PROPERTY DESCRIPTION

A ground floor, furnished office suite is available in the Packard's building. Walking distance to The Garage, Packard's New American Kitchen, coffee, services, employees will appreciate this Midtown location. An efficient floor plan maximizes interaction between the private offices and open space, creating a functional floor plan for collaboration and hybrid work schedules.

#### **PROPERTY HIGHLIGHTS**

- Natural Light
- 5 private offices
- 1 large and 1 medium conference room
- Open space for 4 cubicles
- Break room, private reception, copy room and ample storage
- Beautiful finishes throughout
- Furnished

#### OFFERING SUMMARY

| Lease Rate:    | \$25.00 SF/yr (NNN) |
|----------------|---------------------|
| Available SF:  | 3,426 SF            |
| Building Size: | 37,614 SF           |

ALLISON BARTA BAILEY abailey@priceedwards.com