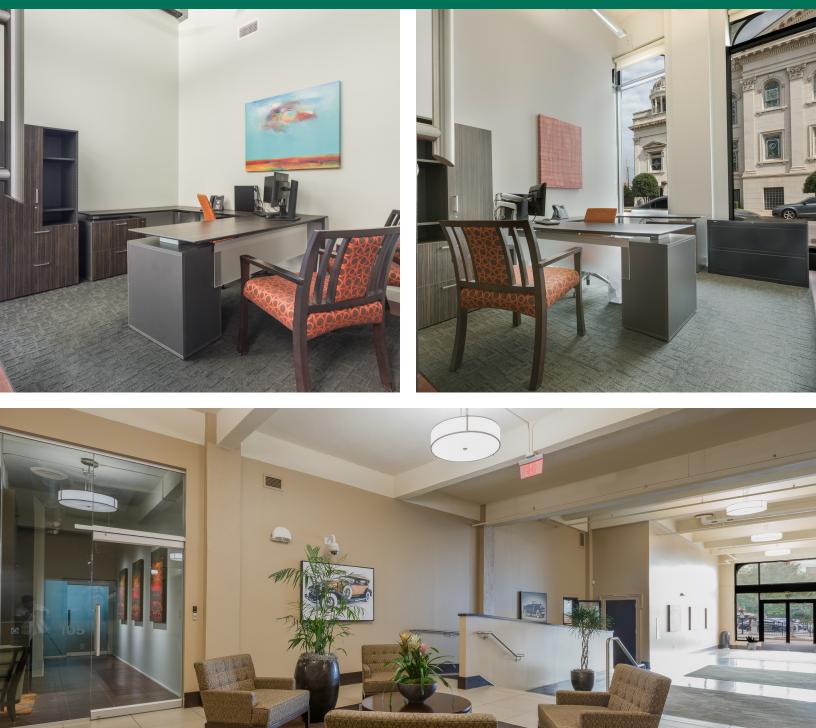

#### PROPERTY DESCRIPTION

A ground floor, furnished office suite is available in the Packard's building. Walking distance to The Garage, Packard's New American Kitchen, coffee, services, employees will appreciate this Midtown location. An efficient floor plan maximizes interaction between the private offices and open space, creating a functional floor plan for collaboration and hybrid work schedules.

#### **PROPERTY HIGHLIGHTS**

- Natural Light
- 5 private offices
- 1 large and 1 medium conference room
- Open space for 4 cubicles
- Break room, private reception, copy room and ample storage
- Beautiful finishes throughout
- Furnished