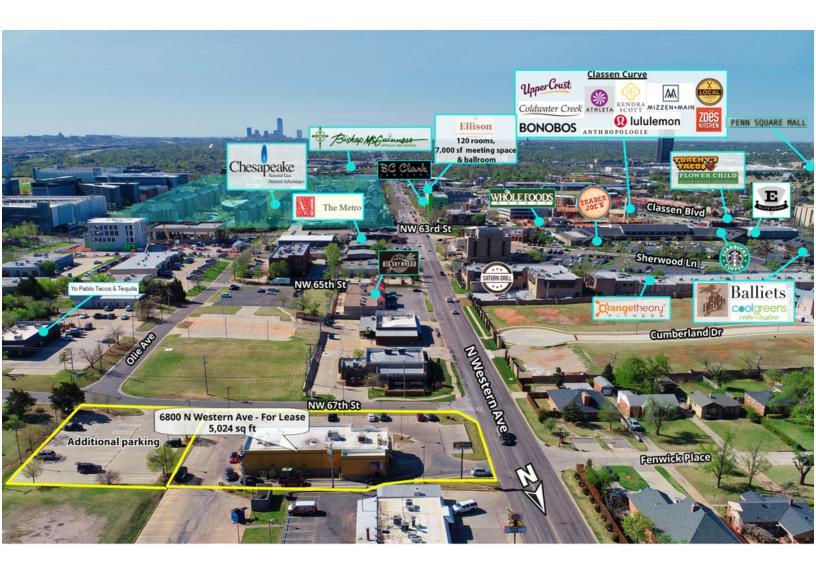

#### **PROPERTY OVERVIEW**

This 5,024 SF highly visible fast casual restaurant building with drive-thru is ideally located near Nichols Hills Plaza and Classen Curve, is surrounded by fashionable shops, local eateries, upscale homes, Casady School, Nichols Hills Elementary and major Oklahoma City employers.

Trade area neighbors include Classen Curve (Lululemon, Bassett Furniture, Kendra Scott, Athleta, Balliets, Barre 3, Republic, Cafe 501, Upper Crust Wood Fired Pizza), Classen Triangle (Whole Foods, West Elm, Anthropologie, Zoës Kitchen), Nichols Hills Plaza (Trader Joe's, Pops, Coolgreens, Saturn Grill, Starbucks, Organic Squeeze), Chesapeake Energy Corporation, MidFirst Bank, and many more.