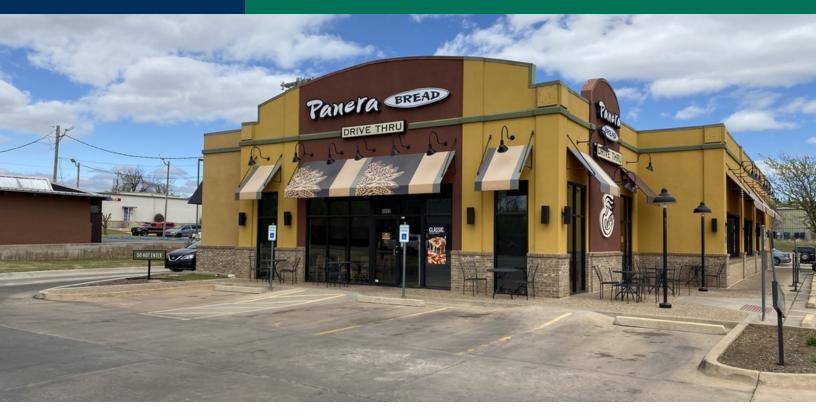

# PRICE EDWARDS

Former Panera Bread Restaurant For Lease 6800 N Western Avenue, Oklahoma City, OK 73116

#### **PROPERTY OVERVIEW**

This 5,024 SF highly visible fast casual restaurant building with drive-thru is ideally located near Nichols Hills Plaza and Classen Curve, is surrounded by fashionable shops, local eateries, upscale homes, Casady School, Nichols Hills Elementary and major Oklahoma City employers.