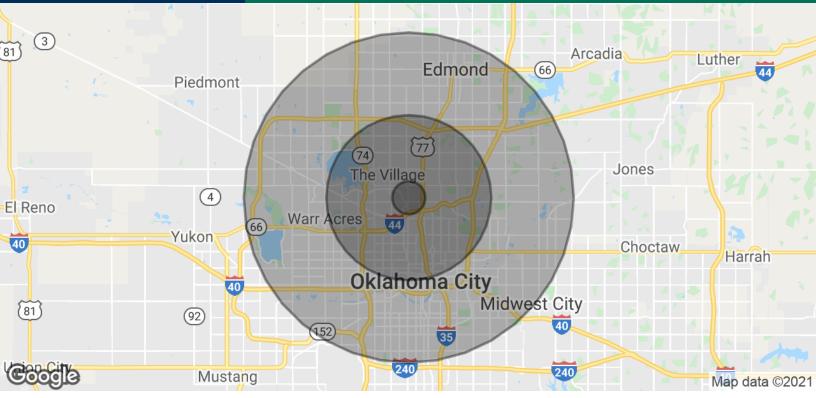

### Former Panera Bread Restaurant For Lease 6800 N Western Avenue, Oklahoma City, OK 73116

| POPULATION           | 1 MILE | 5 MILES | 10 MILES |
|----------------------|--------|---------|----------|
| Total Population     | 5,182  | 186,183 | 636,129  |
| Average age          | 41.3   | 35.9    | 34.5     |
| Average age (Male)   | 38.1   | 34.0    | 33.4     |
| Average age (Female) | 43.0   | 37.1    | 35.6     |
|                      |        |         |          |

| HOUSEHOLDS & INCOME | 1 MILE    | 5 MILES   | 10 MILES  |
|---------------------|-----------|-----------|-----------|
| Total households    | 2,249     | 82,580    | 255,683   |
| # of persons per HH | 2.3       | 2.3       | 2.5       |
| Average HH income   | \$119,370 | \$59,283  | \$59,474  |
| Average house value | \$351,046 | \$177,551 | \$157,368 |
|                     |           |           |           |

### **TRAFFIC COUNT**

| N Western Avenue | North / South | 16,490          |
|------------------|---------------|-----------------|
| NW 63rd St       | East   West   | 16,436   18,959 |