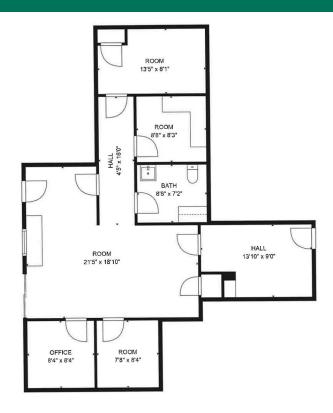

#### **SUITE 404**

- ±2,205 RSF
- 1 Reception Area
- 1 Reception / Admin office adjoining to file room
- 7 Private offices 4 with water
- 2 Private restrooms
- 1 Conference room