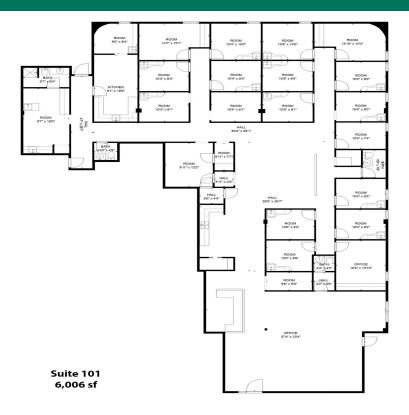

### **SUITE 101**

- ±6,006 RSF
- 15 Exam rooms with water
- 3 Doctor's offices
- 1 Lab
- 1 Exterior exit
- 4 Private restrooms
- 1 Reception
- 1 Reception desk built in
- 2 Breakrooms