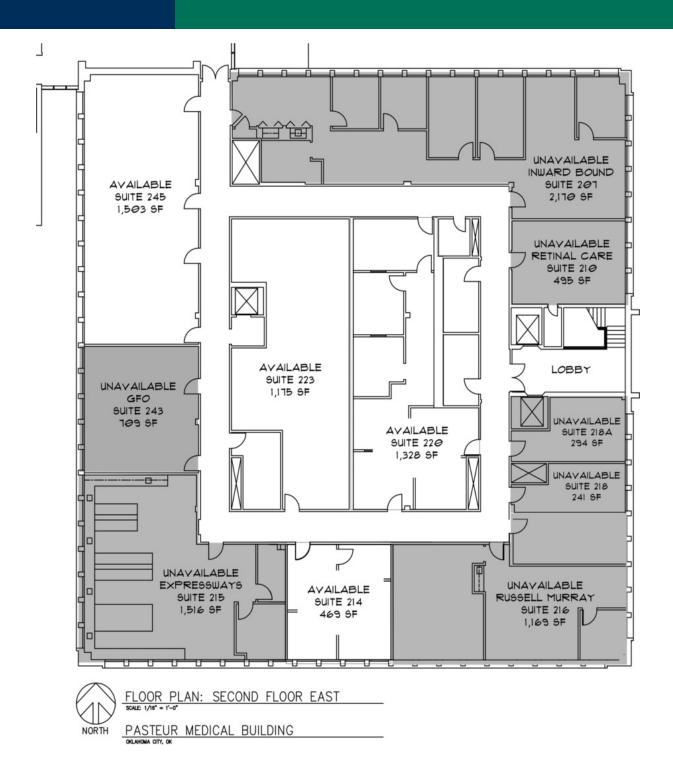

#### **AVAILABLE SPACES**

| SUITE              | TENANT    | SIZE (SF) | LEASE TYPE   | LEASE RATE    |  |
|--------------------|-----------|-----------|--------------|---------------|--|
| Pasteur, Suite 100 | Available | 7,606 SF  | Full Service | \$16.00 SF/yr |  |
| Pasteur, Suite 101 | Available | 853 SF    | Full Service | \$16.00 SF/yr |  |
| Pasteur, Suite 223 | Available | 1,175 SF  | Full Service | \$16.00 SF/yr |  |
| Pasteur, Suite 214 | Available | 469 SF    | Full Service | \$16.00 SF/yr |  |
| Pasteur, Suite 220 | Available | 1,328 SF  | Full Service | \$16.00 SF/yr |  |
| Pasteur, Suite 235 | Available | 1,601 SF  | Full Service | \$16.00 SF/yr |  |
| Pasteur, Suite 236 | Available | 1,455 SF  | Full Service | \$16.00 SF/yr |  |
| Pasteur, Suite 245 | Available | 1,503 SF  | Full Service | \$16.00 SF/yr |  |
| Pasteur, Suite 300 | Available | 2,186 SF  | Full Service | \$16.00 SF/yr |  |
| Pasteur, Suite 307 | Available | 1,359 SF  | Full Service | \$16.00 SF/yr |  |
| Pasteur, Suite 310 | Available | 1,291 SF  | Full Service | \$16.00 SF/yr |  |
| Pasteur, Suite 401 | Available | 1,510 SF  | Full Service | \$16.00 SF/yr |  |
| Pasteur, Suite 500 | Available | 9,614 SF  | Full Service | \$16.00 SF/yr |  |