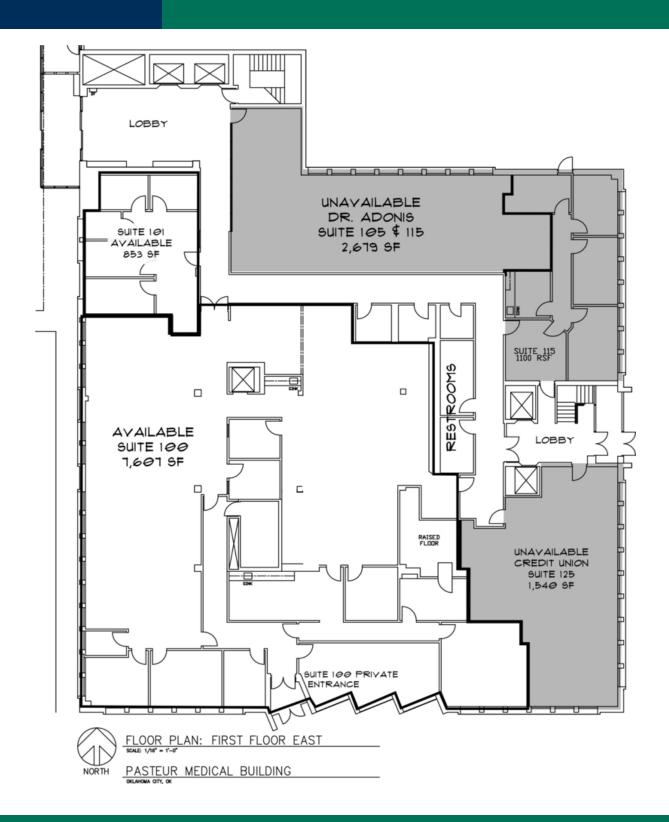

#### **AVAILABLE SPACES**

| SUITE              | TENANT    | SIZE (SF) | LEASE TYPE   | LEASE RATE    |  |
|--------------------|-----------|-----------|--------------|---------------|--|
| Pasteur, Suite 100 | Available | 7,606 SF  | Full Service | \$16.00 SF/yr |  |
| Pasteur, Suite 101 | Available | 853 SF    | Full Service | \$16.00 SF/yr |  |
| Pasteur, Suite 223 | Available | 1,175 SF  | Full Service | \$16.00 SF/yr |  |
| Pasteur, Suite 214 | Available | 469 SF    | Full Service | \$16.00 SF/yr |  |
| Pasteur, Suite 220 | Available | 1,328 SF  | Full Service | \$16.00 SF/yr |  |
| Pasteur, Suite 235 | Available | 1,601 SF  | Full Service | \$16.00 SF/yr |  |
| Pasteur, Suite 236 | Available | 1,455 SF  | Full Service | \$16.00 SF/yr |  |
| Pasteur, Suite 245 | Available | 1,503 SF  | Full Service | \$16.00 SF/yr |  |
| Pasteur, Suite 300 | Available | 2,186 SF  | Full Service | \$16.00 SF/yr |  |
| Pasteur, Suite 307 | Available | 1,359 SF  | Full Service | \$16.00 SF/yr |  |
| Pasteur, Suite 310 | Available | 1,291 SF  | Full Service | \$16.00 SF/yr |  |
| Pasteur, Suite 401 | Available | 1,510 SF  | Full Service | \$16.00 SF/yr |  |
| Pasteur, Suite 500 | Available | 9,614 SF  | Full Service | \$16.00 SF/yr |  |