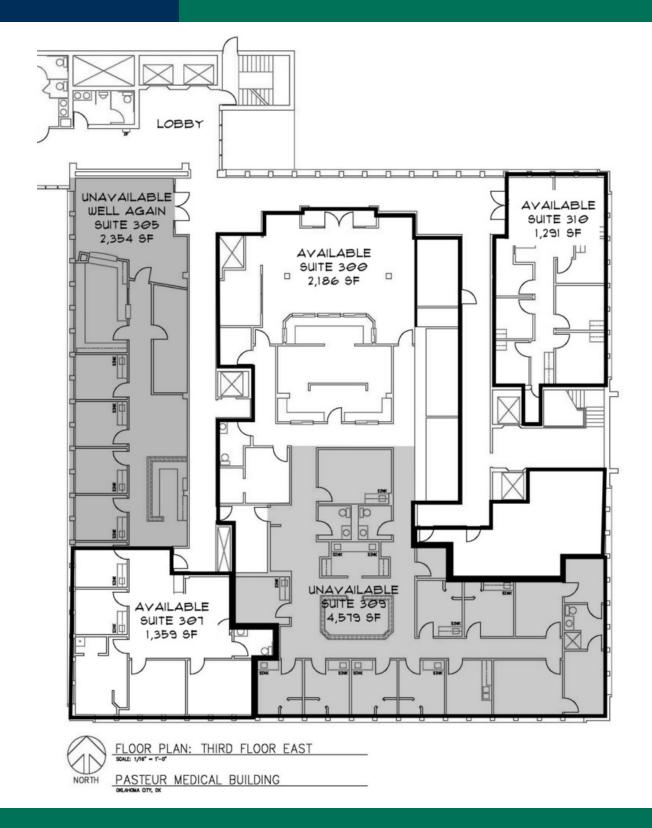

#### **AVAILABLE SPACES**

| SUITE              | TENANT    | SIZE (SF) | LEASE TYPE   | LEASE RATE    |  |
|--------------------|-----------|-----------|--------------|---------------|--|
| Pasteur, Suite 100 | Available | 7,606 SF  | Full Service | \$16.00 SF/yr |  |
| Pasteur, Suite 101 | Available | 853 SF    | Full Service | \$16.00 SF/yr |  |
| Pasteur, Suite 223 | Available | 1,175 SF  | Full Service | \$16.00 SF/yr |  |
| Pasteur, Suite 214 | Available | 469 SF    | Full Service | \$16.00 SF/yr |  |
| Pasteur, Suite 220 | Available | 1,328 SF  | Full Service | \$16.00 SF/yr |  |
| Pasteur, Suite 235 | Available | 1,601 SF  | Full Service | \$16.00 SF/yr |  |
| Pasteur, Suite 236 | Available | 1,455 SF  | Full Service | \$16.00 SF/yr |  |
| Pasteur, Suite 245 | Available | 1,503 SF  | Full Service | \$16.00 SF/yr |  |
| Pasteur, Suite 300 | Available | 2,186 SF  | Full Service | \$16.00 SF/yr |  |
| Pasteur, Suite 307 | Available | 1,359 SF  | Full Service | \$16.00 SF/yr |  |
| Pasteur, Suite 310 | Available | 1,291 SF  | Full Service | \$16.00 SF/yr |  |
| Pasteur, Suite 401 | Available | 1,510 SF  | Full Service | \$16.00 SF/yr |  |
| Pasteur, Suite 500 | Available | 9,614 SF  | Full Service | \$16.00 SF/yr |  |