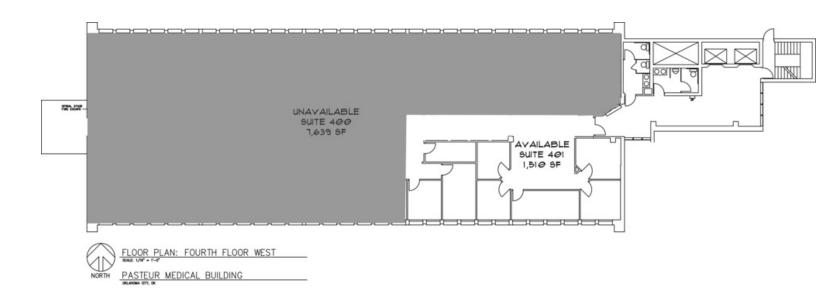

#### **AVAILABLE SPACES**

| SUITE              | TENANT    | SIZE (SF) | LEASE TYPE   | LEASE RATE    |  |
|--------------------|-----------|-----------|--------------|---------------|--|
| Pasteur, Suite 100 | Available | 7,606 SF  | Full Service | \$16.00 SF/yr |  |
| Pasteur, Suite 101 | Available | 853 SF    | Full Service | \$16.00 SF/yr |  |
| Pasteur, Suite 223 | Available | 1,175 SF  | Full Service | \$16.00 SF/yr |  |
| Pasteur, Suite 214 | Available | 469 SF    | Full Service | \$16.00 SF/yr |  |
| Pasteur, Suite 220 | Available | 1,328 SF  | Full Service | \$16.00 SF/yr |  |
| Pasteur, Suite 235 | Available | 1,601 SF  | Full Service | \$16.00 SF/yr |  |
| Pasteur, Suite 236 | Available | 1,455 SF  | Full Service | \$16.00 SF/yr |  |
| Pasteur, Suite 245 | Available | 1,503 SF  | Full Service | \$16.00 SF/yr |  |
| Pasteur, Suite 300 | Available | 2,186 SF  | Full Service | \$16.00 SF/yr |  |
| Pasteur, Suite 307 | Available | 1,359 SF  | Full Service | \$16.00 SF/yr |  |
| Pasteur, Suite 310 | Available | 1,291 SF  | Full Service | \$16.00 SF/yr |  |
| Pasteur, Suite 401 | Available | 1,510 SF  | Full Service | \$16.00 SF/yr |  |
| Pasteur, Suite 500 | Available | 9,614 SF  | Full Service | \$16.00 SF/yr |  |