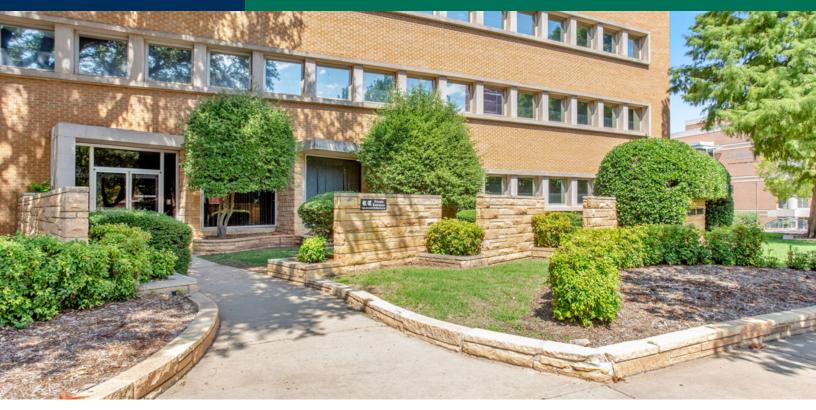

#### **PROPERTY OVERVIEW**

A variety of suite sizes are available in the Pasteur, Midtown's mid-century office building. The building boasts original marble and pewter details in both lobbies, affordable 2nd generation office space and an attached parking structure.

This spot is appropriate for both start-ups and established businesses - employees will love the walkability to Midtown's amenities and interaction with other innovative tenants.

Ground floor, exterior, and common area remodeling scheduled for 2022 - Tenants can reserve new spaces now for move in this year.