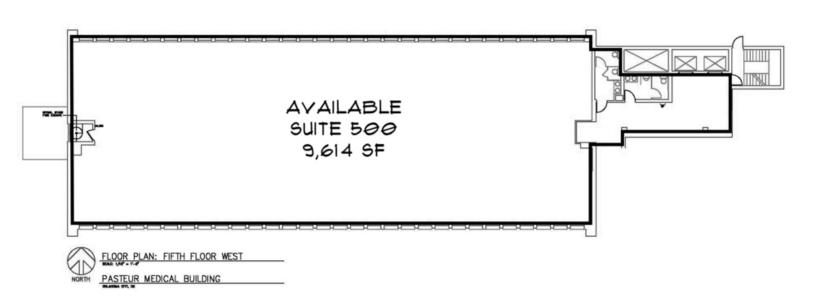

#### **AVAILABLE SPACES**

| SUITE              | TENANT    | SIZE (SF) | LEASE TYPE   | LEASE RATE    |  |
|--------------------|-----------|-----------|--------------|---------------|--|
| Pasteur, Suite 100 | Available | 7,606 SF  | Full Service | \$16.00 SF/yr |  |
| Pasteur, Suite 101 | Available | 853 SF    | Full Service | \$16.00 SF/yr |  |
| Pasteur, Suite 223 | Available | 1,175 SF  | Full Service | \$16.00 SF/yr |  |
| Pasteur, Suite 214 | Available | 469 SF    | Full Service | \$16.00 SF/yr |  |
| Pasteur, Suite 220 | Available | 1,328 SF  | Full Service | \$16.00 SF/yr |  |
| Pasteur, Suite 235 | Available | 1,601 SF  | Full Service | \$16.00 SF/yr |  |
| Pasteur, Suite 236 | Available | 1,455 SF  | Full Service | \$16.00 SF/yr |  |
| Pasteur, Suite 245 | Available | 1,503 SF  | Full Service | \$16.00 SF/yr |  |
| Pasteur, Suite 300 | Available | 2,186 SF  | Full Service | \$16.00 SF/yr |  |
| Pasteur, Suite 307 | Available | 1,359 SF  | Full Service | \$16.00 SF/yr |  |
| Pasteur, Suite 310 | Available | 1,291 SF  | Full Service | \$16.00 SF/yr |  |
| Pasteur, Suite 401 | Available | 1,510 SF  | Full Service | \$16.00 SF/yr |  |
| Pasteur, Suite 500 | Available | 9,614 SF  | Full Service | \$16.00 SF/yr |  |