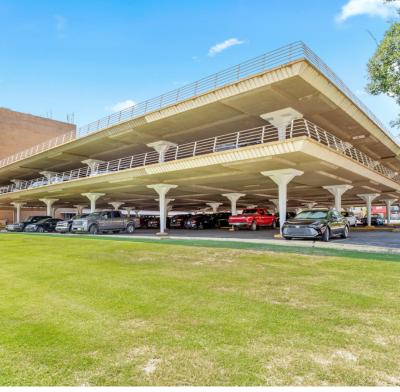

#### **PROPERTY OVERVIEW**

A variety of suite sizes are available in the Pasteur, Midtown's mid-century office building. The building boasts original marble and pewter details in both lobbies, affordable 2nd generation office space and an attached parking structure.

#### **PROPERTY HIGHLIGHTS**

- Midtown location
- Flexible suite sizes
- On site parking at no additional charge
- Walkability to restaurants and services in Midtown

1111 N Lee, Oklahoma City, OK 73103