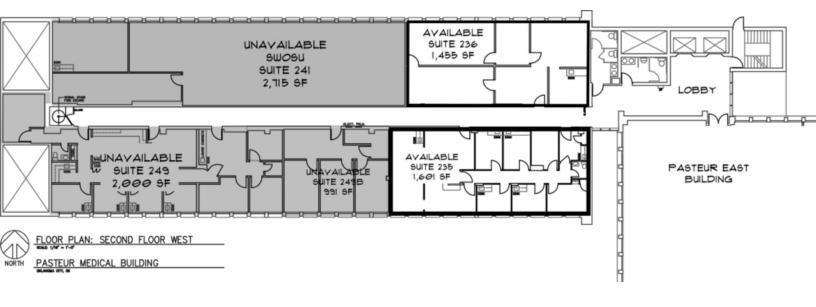

#### **AVAILABLE SPACES**

| SUITE              | TENANT    | SIZE (SF) | LEASE TYPE   | LEASE RATE    |  |
|--------------------|-----------|-----------|--------------|---------------|--|
| Pasteur, Suite 100 | Available | 7,606 SF  | Full Service | \$16.00 SF/yr |  |
| Pasteur, Suite 101 | Available | 853 SF    | Full Service | \$16.00 SF/yr |  |
| Pasteur, Suite 223 | Available | 1,175 SF  | Full Service | \$16.00 SF/yr |  |
| Pasteur, Suite 214 | Available | 469 SF    | Full Service | \$16.00 SF/yr |  |
| Pasteur, Suite 220 | Available | 1,328 SF  | Full Service | \$16.00 SF/yr |  |
| Pasteur, Suite 235 | Available | 1,601 SF  | Full Service | \$16.00 SF/yr |  |
| Pasteur, Suite 236 | Available | 1,455 SF  | Full Service | \$16.00 SF/yr |  |
| Pasteur, Suite 245 | Available | 1,503 SF  | Full Service | \$16.00 SF/yr |  |
| Pasteur, Suite 300 | Available | 2,186 SF  | Full Service | \$16.00 SF/yr |  |
| Pasteur, Suite 307 | Available | 1,359 SF  | Full Service | \$16.00 SF/yr |  |
| Pasteur, Suite 310 | Available | 1,291 SF  | Full Service | \$16.00 SF/yr |  |
| Pasteur, Suite 401 | Available | 1,510 SF  | Full Service | \$16.00 SF/yr |  |
| Pasteur, Suite 500 | Available | 9,614 SF  | Full Service | \$16.00 SF/yr |  |