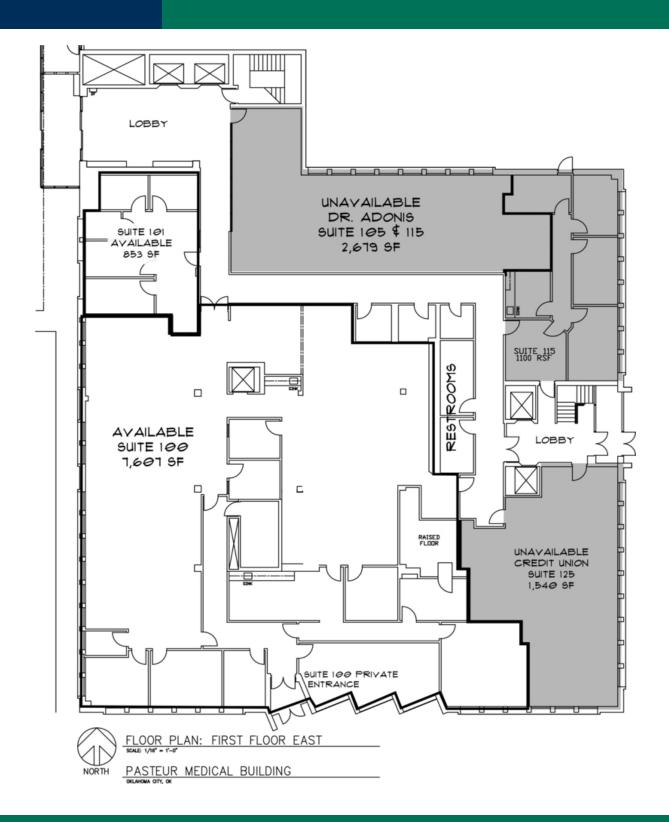

#### **AVAILABLE SPACES**

| SUITE              | TENANT    | SIZE (SF) | LEASE TYPE   | LEASE RATE    |
|--------------------|-----------|-----------|--------------|---------------|
| Pasteur, Suite 100 | Available | 7,606 SF  | Full Service | \$16.00 SF/yr |
| Pasteur, Suite 101 | Available | 853 SF    | Full Service | \$16.00 SF/yr |
| Pasteur, Suite 223 | Available | 1,175 SF  | Full Service | \$16.00 SF/yr |
| Pasteur, Suite 214 | Available | 469 SF    | Full Service | \$16.00 SF/yr |
| Pasteur, Suite 220 | Available | 1,328 SF  | Full Service | \$16.00 SF/yr |
| Pasteur, Suite 235 | Available | 1,601 SF  | Full Service | \$16.00 SF/yr |
| Pasteur, Suite 245 | Available | 1,503 SF  | Full Service | \$16.00 SF/yr |
| Pasteur, Suite 300 | Available | 2,186 SF  | Full Service | \$16.00 SF/yr |
| Pasteur, Suite 307 | Available | 1,359 SF  | Full Service | \$16.00 SF/yr |
| Pasteur, Suite 310 | Available | 1,291 SF  | Full Service | \$16.00 SF/yr |
| Pasteur, Suite 401 | Available | 1,510 SF  | Full Service | \$16.00 SF/yr |
| Pasteur, Suite 500 | Available | 9,614 SF  | Full Service | \$16.00 SF/yr |