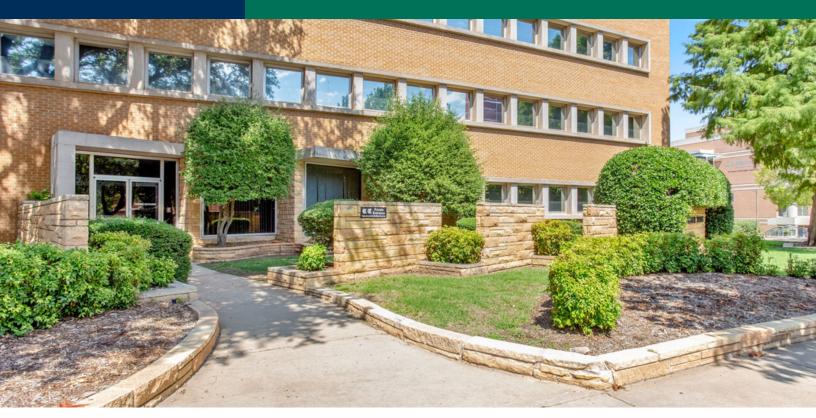

#### **PROPERTY OVERVIEW**

A variety of suite sizes are available in the Pasteur, Midtown's mid-century office building. The building boasts original marble and pewter details in both lobbies, affordable 2nd generation office space and an attached parking structure.

This spot is appropriate for both start-ups and established businesses - employees will love the walkability to Midtown's amenities and interaction with other innovative tenants.

Ground floor, exterior, and common area remodeling scheduled for 2022 - Tenants can reserve new spaces now for move in this year.