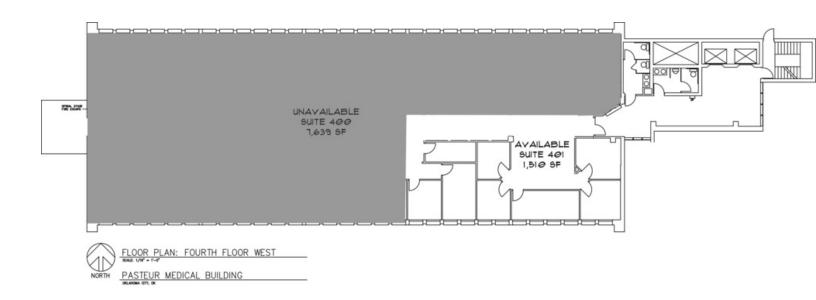

#### **AVAILABLE SPACES**

| SUITE              | TENANT    | SIZE (SF) | LEASE TYPE   | LEASE RATE    |
|--------------------|-----------|-----------|--------------|---------------|
| Pasteur, Suite 100 | Available | 7,606 SF  | Full Service | \$16.00 SF/yr |
| Pasteur, Suite 101 | Available | 853 SF    | Full Service | \$16.00 SF/yr |
| Pasteur, Suite 223 | Available | 1,175 SF  | Full Service | \$16.00 SF/yr |
| Pasteur, Suite 214 | Available | 469 SF    | Full Service | \$16.00 SF/yr |
| Pasteur, Suite 220 | Available | 1,328 SF  | Full Service | \$16.00 SF/yr |
| Pasteur, Suite 235 | Available | 1,601 SF  | Full Service | \$16.00 SF/yr |
| Pasteur, Suite 245 | Available | 1,503 SF  | Full Service | \$16.00 SF/yr |
| Pasteur, Suite 300 | Available | 2,186 SF  | Full Service | \$16.00 SF/yr |
| Pasteur, Suite 307 | Available | 1,359 SF  | Full Service | \$16.00 SF/yr |
| Pasteur, Suite 310 | Available | 1,291 SF  | Full Service | \$16.00 SF/yr |
| Pasteur, Suite 401 | Available | 1,510 SF  | Full Service | \$16.00 SF/yr |
| Pasteur, Suite 500 | Available | 9,614 SF  | Full Service | \$16.00 SF/yr |