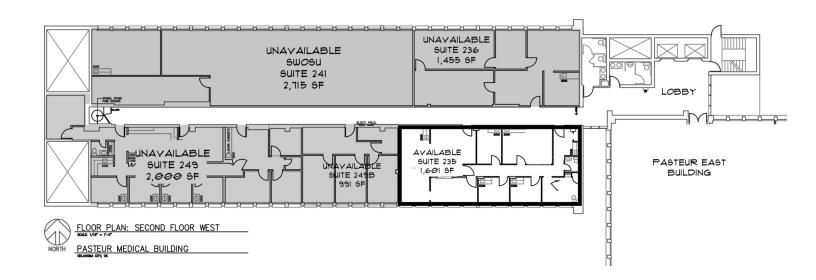

#### **AVAILABLE SPACES**

| SUITE              | TENANT    | SIZE (SF) | LEASE TYPE   | LEASE RATE    |
|--------------------|-----------|-----------|--------------|---------------|
| Pasteur, Suite 100 | Available | 7,606 SF  | Full Service | \$16.00 SF/yr |
| Pasteur, Suite 101 | Available | 853 SF    | Full Service | \$16.00 SF/yr |
| Pasteur, Suite 223 | Available | 1,175 SF  | Full Service | \$16.00 SF/yr |
| Pasteur, Suite 214 | Available | 469 SF    | Full Service | \$16.00 SF/yr |
| Pasteur, Suite 220 | Available | 1,328 SF  | Full Service | \$16.00 SF/yr |
| Pasteur, Suite 235 | Available | 1,601 SF  | Full Service | \$16.00 SF/yr |
| Pasteur, Suite 245 | Available | 1,503 SF  | Full Service | \$16.00 SF/yr |
| Pasteur, Suite 300 | Available | 2,186 SF  | Full Service | \$16.00 SF/yr |
| Pasteur, Suite 307 | Available | 1,359 SF  | Full Service | \$16.00 SF/yr |
| Pasteur, Suite 310 | Available | 1,291 SF  | Full Service | \$16.00 SF/yr |
| Pasteur, Suite 401 | Available | 1,510 SF  | Full Service | \$16.00 SF/yr |
| Pasteur, Suite 500 | Available | 9,614 SF  | Full Service | \$16.00 SF/yr |