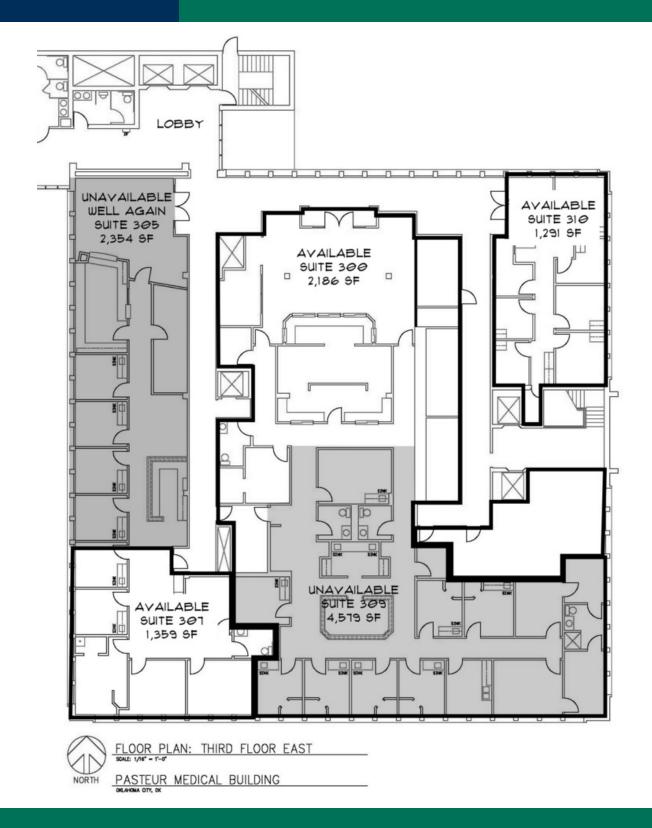

#### **AVAILABLE SPACES**

| SUITE              | TENANT    | SIZE (SF) | LEASE TYPE   | LEASE RATE    |
|--------------------|-----------|-----------|--------------|---------------|
| Pasteur, Suite 100 | Available | 7,606 SF  | Full Service | \$16.00 SF/yr |
| Pasteur, Suite 101 | Available | 853 SF    | Full Service | \$16.00 SF/yr |
| Pasteur, Suite 223 | Available | 1,175 SF  | Full Service | \$16.00 SF/yr |
| Pasteur, Suite 214 | Available | 469 SF    | Full Service | \$16.00 SF/yr |
| Pasteur, Suite 220 | Available | 1,328 SF  | Full Service | \$16.00 SF/yr |
| Pasteur, Suite 235 | Available | 1,601 SF  | Full Service | \$16.00 SF/yr |
| Pasteur, Suite 245 | Available | 1,503 SF  | Full Service | \$16.00 SF/yr |
| Pasteur, Suite 300 | Available | 2,186 SF  | Full Service | \$16.00 SF/yr |
| Pasteur, Suite 307 | Available | 1,359 SF  | Full Service | \$16.00 SF/yr |
| Pasteur, Suite 310 | Available | 1,291 SF  | Full Service | \$16.00 SF/yr |
| Pasteur, Suite 401 | Available | 1,510 SF  | Full Service | \$16.00 SF/yr |
| Pasteur, Suite 500 | Available | 9,614 SF  | Full Service | \$16.00 SF/yr |