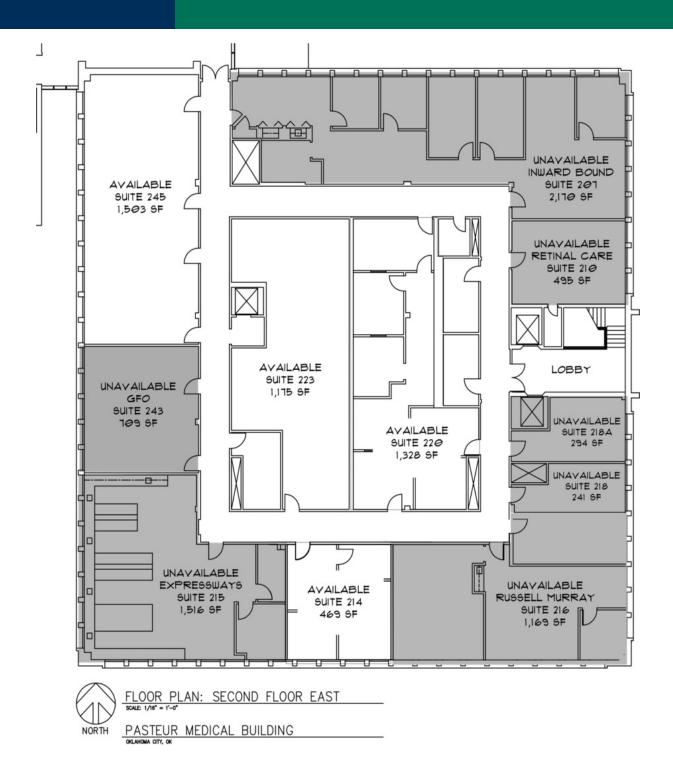

#### **AVAILABLE SPACES**

| SUITE              | TENANT    | SIZE (SF) | LEASE TYPE   | LEASE RATE    |
|--------------------|-----------|-----------|--------------|---------------|
| Pasteur, Suite 100 | Available | 7,606 SF  | Full Service | \$16.00 SF/yr |
| Pasteur, Suite 101 | Available | 853 SF    | Full Service | \$16.00 SF/yr |
| Pasteur, Suite 223 | Available | 1,175 SF  | Full Service | \$16.00 SF/yr |
| Pasteur, Suite 214 | Available | 469 SF    | Full Service | \$16.00 SF/yr |
| Pasteur, Suite 220 | Available | 1,328 SF  | Full Service | \$16.00 SF/yr |
| Pasteur, Suite 235 | Available | 1,601 SF  | Full Service | \$16.00 SF/yr |
| Pasteur, Suite 245 | Available | 1,503 SF  | Full Service | \$16.00 SF/yr |
| Pasteur, Suite 300 | Available | 2,186 SF  | Full Service | \$16.00 SF/yr |
| Pasteur, Suite 307 | Available | 1,359 SF  | Full Service | \$16.00 SF/yr |
| Pasteur, Suite 310 | Available | 1,291 SF  | Full Service | \$16.00 SF/yr |
| Pasteur, Suite 401 | Available | 1,510 SF  | Full Service | \$16.00 SF/yr |
| Pasteur, Suite 500 | Available | 9,614 SF  | Full Service | \$16.00 SF/yr |