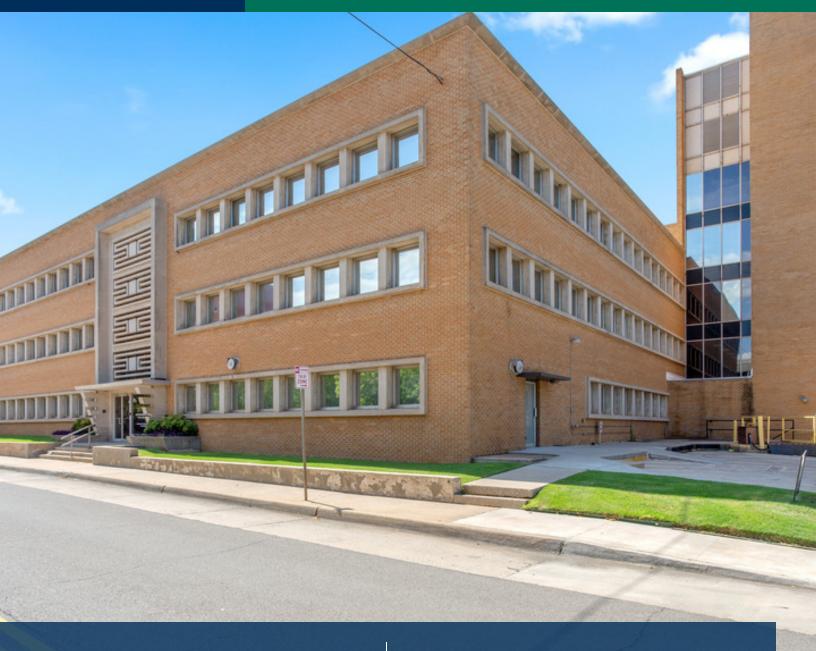

## Office Building For Lease

1111 N Lee Oklahoma City, OK 73103

Pasteur Building

Oklahoma City, Oklahoma

#### **OFFERING SUMMARY**

Lease Rate: \$16.00 SF/yr (Full Service)

Building Size: 87,573 SF

Available SF: 469 - 9,614 SF

Year Built: 1950

Market: Downtown OKC

Submarket: Midtown

#### **PROPERTY OVERVIEW**

A variety of suite sizes are available in the Pasteur, Midtown's mid-century office building. The building boasts original marble and pewter details in both lobbies, affordable 2nd generation office space and an attached parking structure.