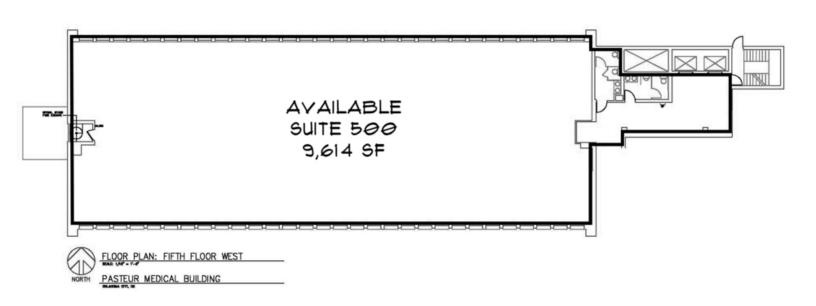

#### **AVAILABLE SPACES**

| SUITE              | TENANT    | SIZE (SF) | LEASE TYPE   | LEASE RATE    |
|--------------------|-----------|-----------|--------------|---------------|
| Pasteur, Suite 100 | Available | 7,606 SF  | Full Service | \$16.00 SF/yr |
| Pasteur, Suite 101 | Available | 853 SF    | Full Service | \$16.00 SF/yr |
| Pasteur, Suite 223 | Available | 1,175 SF  | Full Service | \$16.00 SF/yr |
| Pasteur, Suite 214 | Available | 469 SF    | Full Service | \$16.00 SF/yr |
| Pasteur, Suite 220 | Available | 1,328 SF  | Full Service | \$16.00 SF/yr |
| Pasteur, Suite 235 | Available | 1,601 SF  | Full Service | \$16.00 SF/yr |
| Pasteur, Suite 245 | Available | 1,503 SF  | Full Service | \$16.00 SF/yr |
| Pasteur, Suite 300 | Available | 2,186 SF  | Full Service | \$16.00 SF/yr |
| Pasteur, Suite 307 | Available | 1,359 SF  | Full Service | \$16.00 SF/yr |
| Pasteur, Suite 310 | Available | 1,291 SF  | Full Service | \$16.00 SF/yr |
| Pasteur, Suite 401 | Available | 1,510 SF  | Full Service | \$16.00 SF/yr |
| Pasteur, Suite 500 | Available | 9,614 SF  | Full Service | \$16.00 SF/yr |